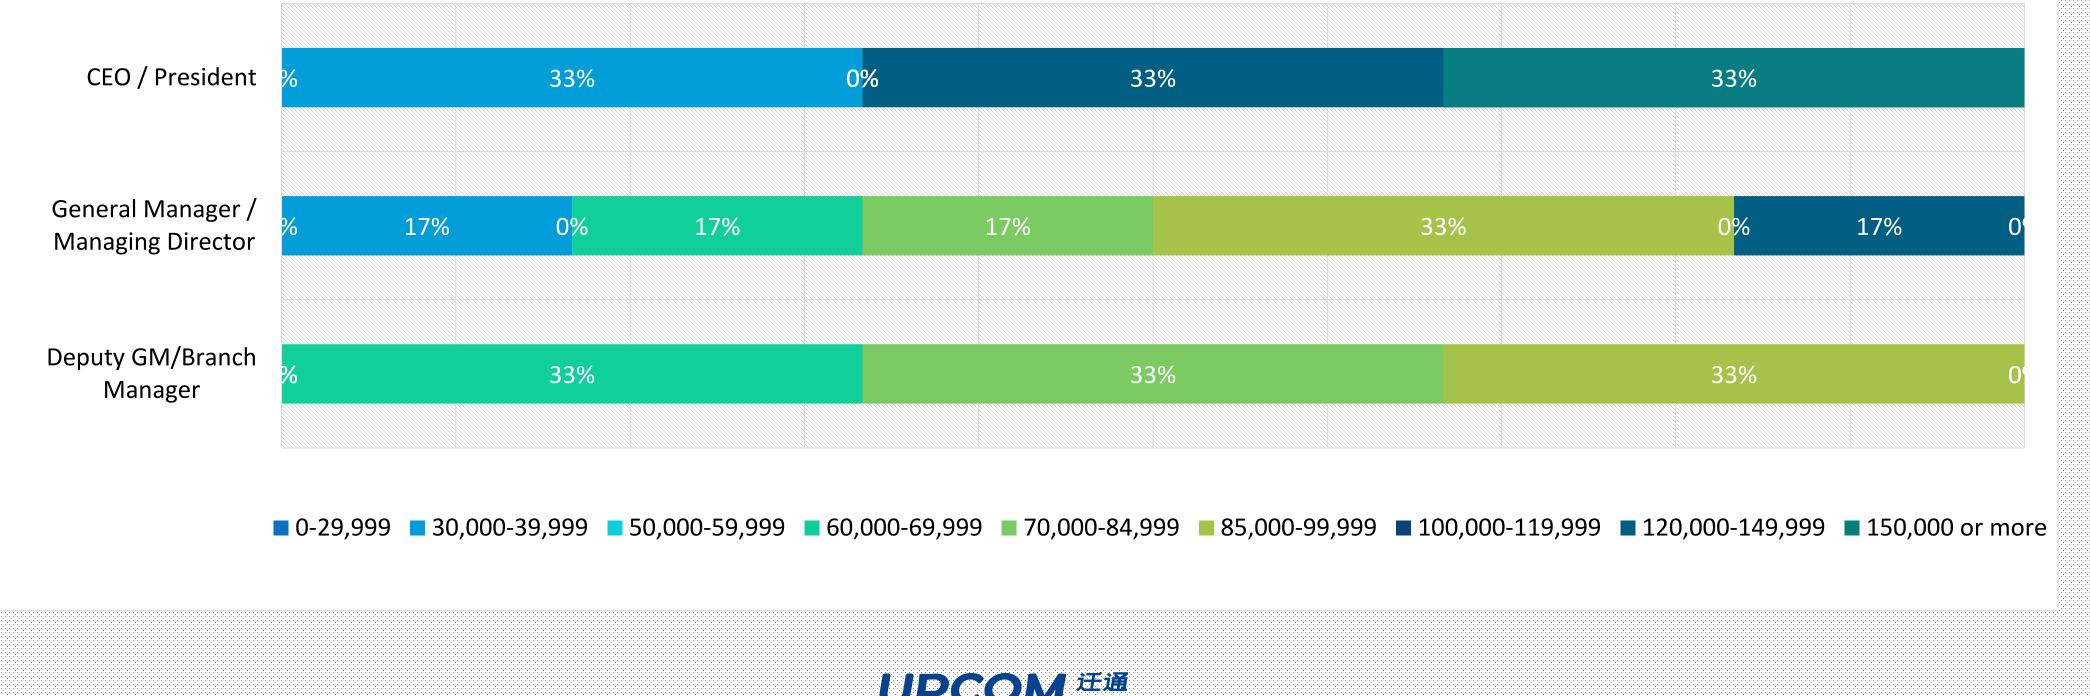

# Salary levels - Trading & Sourcing

With only 5% of participants identifying themselves as Trading & Sourcing companies the data presented in this report must be considered limited. Below you will find data for the most common positions, both in salary ranges and averages. Top Management

## Position

CEO / President General Manager/MD 125,000 100,000 - 150,000 70,000 60,000 - 80,000 Deputy GM/Branch Manager 45,000 - 60,000 Plant Manager/Operation Director 52,500 **R&D** Director 40,000 30,000 - 50,000 Sales Director 40,000 30,000 - 50,00030,000 - 50,000 HR Director 40,000 **Finance Director** 40,000 30,000 - 50,000