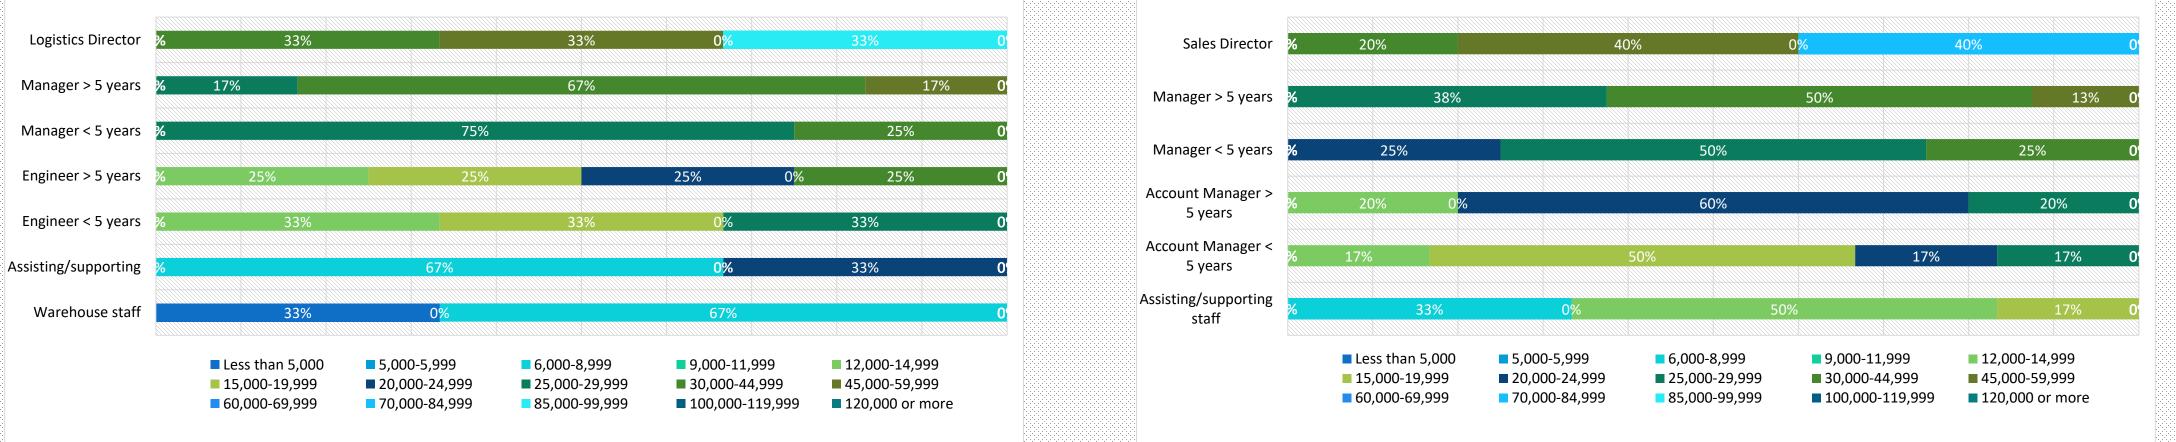

#### 2024–2025 Nordic Salary Survey

Quality personnel

Logistics personnel

| Position             | Average         | e gross monthly sala | ry (CNY)        |         | Desition             | Average         | e gross monthly sala | ry (CNY)        |
|----------------------|-----------------|----------------------|-----------------|---------|----------------------|-----------------|----------------------|-----------------|
| roomon               | Shanghai        | Beijing              | Jiangsu         |         | Position             | Shanghai        | Beijing              | Jiangsu         |
| Logistics Director   | 25,000 – 29,999 | 25,000 - 29,999      | 25,000 - 29,999 | Sales I | Director             | 45,000 - 59,999 | 45,000 - 59,999      | 45,000 - 59,999 |
| Manager > 5 years    | 20,000 - 24,999 | 20,000 - 24,999      | 20,000 - 24,999 |         | er > 5 years         | 30,000 - 44,999 | 30,000 - 44,999      | 30,000 - 44,999 |
| Manager < 5 years    | 15,000 – 19,999 | 15,000 - 19,999      | 15,000 - 19,999 |         |                      |                 |                      |                 |
| Engineer > 5 years   | 12,000 - 14,999 | 12,000 - 14,999      | 12,000 - 14,999 | Manag   | er < 5 years         | 25,000 - 29,999 | 25,000 - 29,999      | 25,000 – 29,999 |
| Engineer < 5 years   | 9,000 - 11,999  | 9,000 - 11,999       | 9,000 - 11,999  | Accour  | nt Manager > 5 years | 20,000 - 24,999 | 20,000 - 24,999      | 20,000 - 24,999 |
| Assisting/supporting | 6,000 - 8,999   | 6,000 - 8,999        | 6,000 - 8,999   | Accour  | nt Manager < 5 years | 15,000 - 19,999 | 15,000 - 19,999      | 15,000 – 19,999 |
| Warehouse staff      | 6,000 - 8,999   | 6,000 - 8,999        | 6,000 - 8,999   | Assisti | ng/supporting staff  | 12,000 - 14,999 | 12,000 - 14,999      | 12,000 – 14,999 |

#### 2024-2025 Nordic Salary Survey

Sales personnel

HR personnel

| Position                   | Average         | e gross monthly sala | ry (CNY)        |
|----------------------------|-----------------|----------------------|-----------------|
| T OSIGOT                   | Shanghai        | Beijing              | Jiangsu         |
| HR Director                | 30,000 - 44,999 | 45,000 - 59,999      | 30,000 - 44,999 |
| Manager > 5 years          | 25,000 - 29,999 | 30,000 - 44,999      | 25,000 - 29,999 |
| Manager < 5 years          | 20,000 - 35,000 | 20,000 - 24,999      | 20,000 - 24,999 |
| Specialist > 5 years       | 15,000 - 19,999 | 15,000 – 19,999      | 9,000 - 11,999  |
| Specialist < 5 years       | 12,000 - 14,999 | 12,000 - 14,999      | 6,000 - 8,999   |
| Assisting/supporting staff | 6,000 - 8,999   | 6,000 - 8,999        | 6,000 - 8,999   |

#### 2024-2025 Nordic Salary Survey

Finance personnel

| Position                   | Average         | e gross monthly sala | ry (CNY)        |
|----------------------------|-----------------|----------------------|-----------------|
| FOSICION                   | Shanghai        | Beijing              | Jiangsu         |
| Finance Director/CFO       | 45,000 - 59,999 | 45,000 - 59,999      | 30,000 - 44,999 |
| Manager > 5 years          | 30,000 - 44,999 | 25,000 - 29,999      | 25,000 – 29,999 |
| Manager < 5 years          | 25,000 - 29,999 | 20,000 - 24,999      | 20,000 - 24,999 |
| Specialist > 5 years       | 20,000 - 24,999 | 15,000 - 19,999      | 15,000 – 19,999 |
| Specialist < 5 years       | 12,000 - 14,999 | 12,000 - 14,999      | 9,000 - 11,999  |
| Assisting/supporting staff | 6,000 - 8,999   | 6,000 – 9,999        | 6,000 - 8,999   |