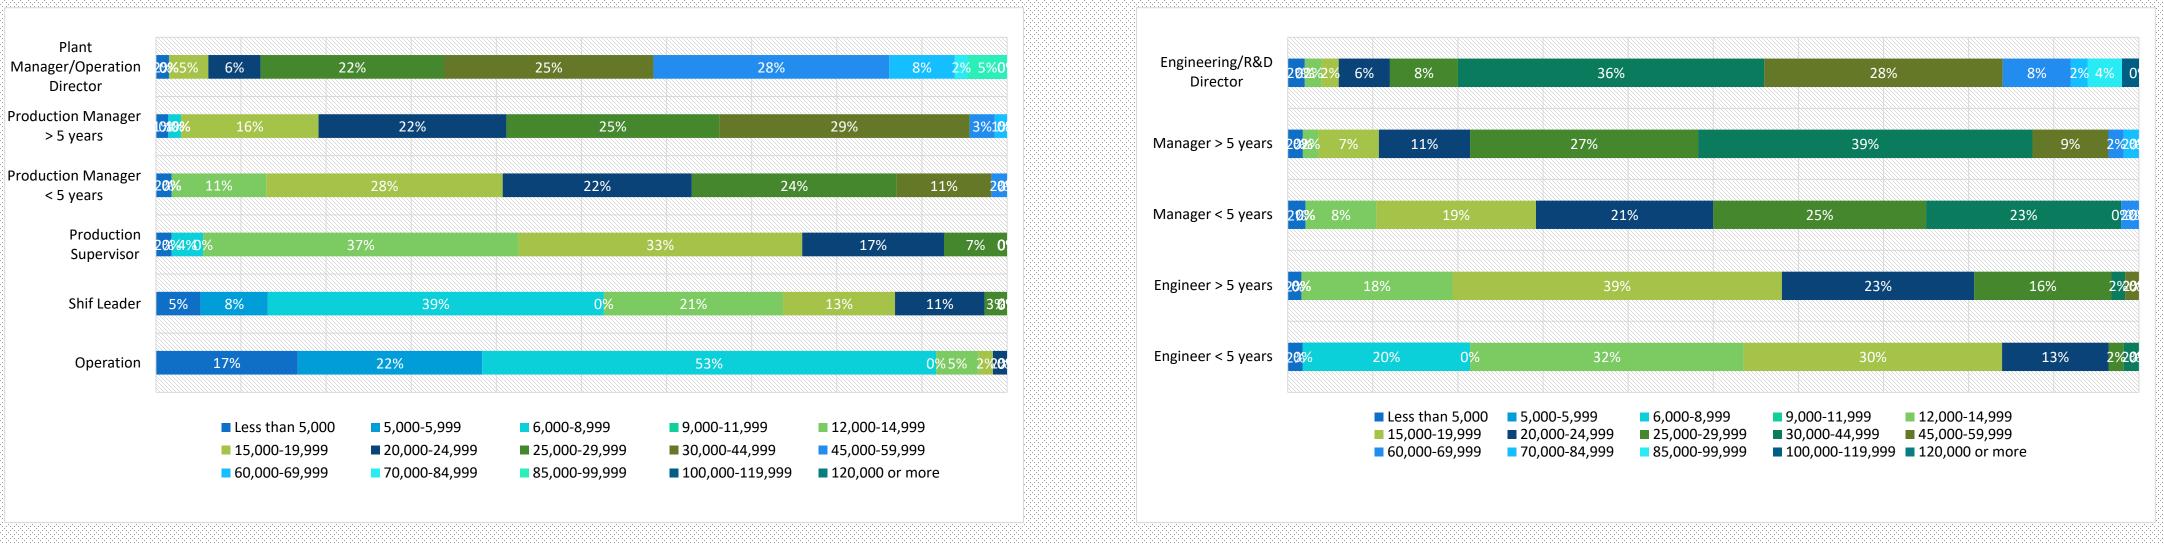

Production personnel

| Position                         | Average         | e gross monthly sala | ry (CNY)        |
|----------------------------------|-----------------|----------------------|-----------------|
| 1 OSITION                        | Shanghai        | Beijing              | Jiangsu         |
| Plant Manager/Operation Director | 45,000 – 59,999 | 45,000 - 59,999      | 30,000 - 44,999 |
| Production Manager > 5 years     | 30,000 - 44,999 | 25,000 - 29,999      | 25,000 - 29,999 |
| Production Manager < 5 years     | 25,000 - 29,999 | 20,000 - 24,999      | 20,000 - 24,999 |
| Production Supervisor            | 12,000 - 14,999 | 12,000 - 14,999      | 12,000 - 14,999 |
| Shift Leader                     | 9,000 - 11,999  | 9,000 - 11,999       | 9,000 - 11,999  |
| Operation                        | 6,000 – 8,999   | 6,000 - 8,999        | 6,000 - 8,999   |

#### 2024-2025 Nordic Salary Survey

Engineering/R&D personnel

| Position                 | Average gross monthly salary (CNY) |                 |                 |  |  |  |  |  |  |  |
|--------------------------|------------------------------------|-----------------|-----------------|--|--|--|--|--|--|--|
| T OSILION                | Shanghai                           | Beijing         | Jiangsu         |  |  |  |  |  |  |  |
| Engineering/R&D Director | 45,000 - 59,999                    | 30,000 - 44,999 | 30,000 - 44,999 |  |  |  |  |  |  |  |
| Manager > 5 years        | 30,000 - 44,999                    | 25,000 - 29,999 | 25,000 - 29,999 |  |  |  |  |  |  |  |
| Manager < 5 years        | 25,000 - 29,999                    | 20,000 - 24,999 | 20,000 - 24,999 |  |  |  |  |  |  |  |
| Engineer > 5 years       | 20,000 - 24,999                    | 15,000 - 19,999 | 15,000 - 19,999 |  |  |  |  |  |  |  |
| Engineer < 5 years       | 12,000 - 14,999                    | 12,000 - 14,999 | 12,000 - 14,999 |  |  |  |  |  |  |  |
|                          |                                    |                 |                 |  |  |  |  |  |  |  |