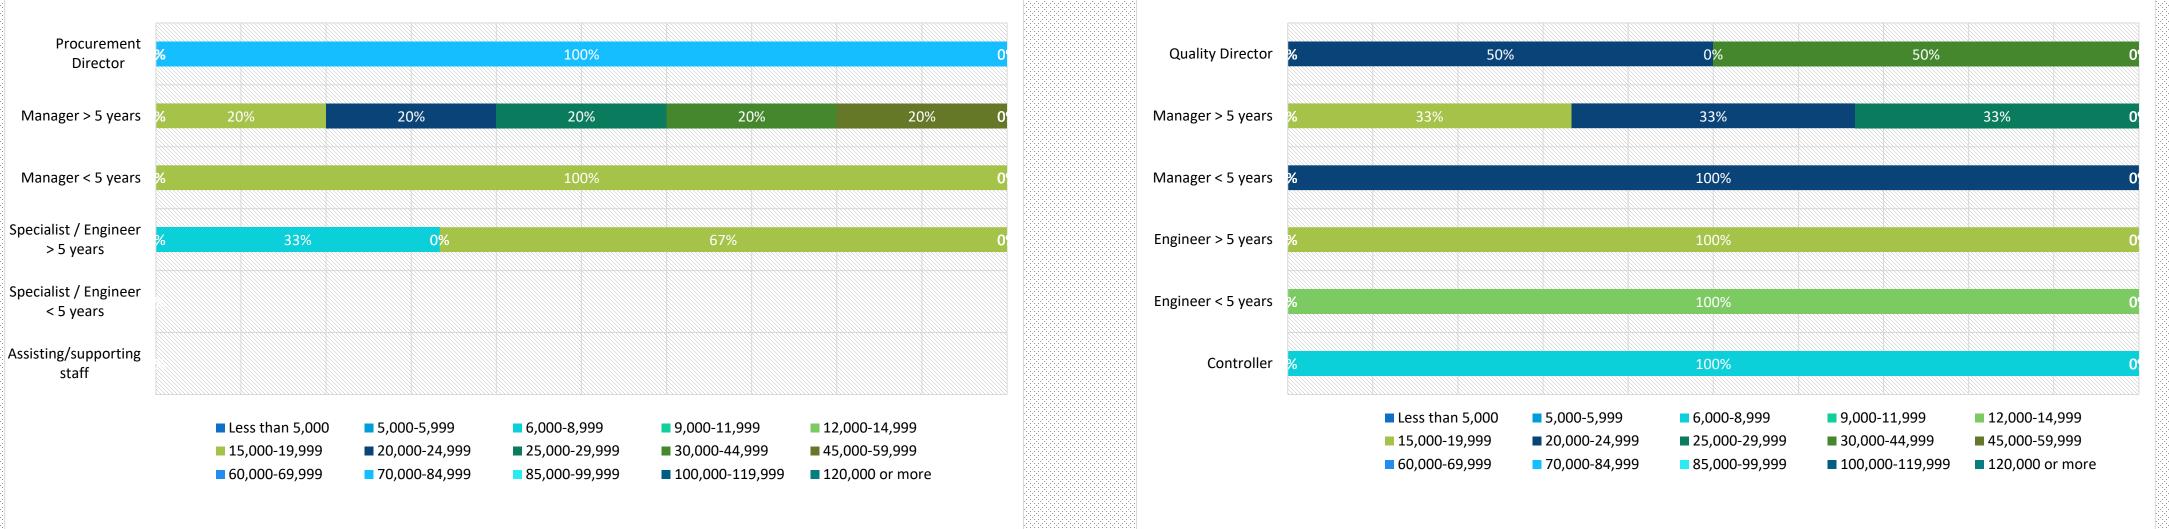

## Procurement personnel

|  | Average gross monthly salary (CNY) |
|--|------------------------------------|
|  |                                    |

| Position                        | Average         | e gross monthly sala | iry (CNY)       | Position           | Average         | e gross monthly sala | ry (CNY)        |
|---------------------------------|-----------------|----------------------|-----------------|--------------------|-----------------|----------------------|-----------------|
|                                 | Shanghai        | Beijing              | Jiangsu         | 1 USITION          | Shanghai        | Beijing              | Jiangsu         |
| Procurement Director            | 30,000 - 44,999 | 30,000 - 44,999      | 30,000 - 44,999 | Quality Director   | 30,000 - 44,999 | 25,000 - 29,999      | 25,000 - 29,999 |
| Manager > 5 years               | 25,000 - 29,999 | 25,000 - 29,999      | 25,000 - 29,999 | Manager > 5 years  | 25,000 - 29,999 | 20,000 - 24,999      | 20,000 - 24,999 |
| Manager < 5 years               | 20,000 - 24,999 | 20,000 - 24,999      | 20,000 - 24,999 | Manager < 5 years  | 20,000 - 24,999 | 15,000 - 19,999      | 15,000 - 19,999 |
| Specialist / Engineer > 5 years | 12,000 - 14,999 | 12,000 - 14,999      | 12,000 - 14,999 | Engineer > 5 years | 15,000 – 19,999 | 12,000 - 14,999      | 12,000 - 14,999 |
| Specialist / Engineer < 5 years | 9,000 - 11,999  | 9,000 - 11,999       | 6,000 - 8,999   | Engineer < 5 years | 12,000 - 14,999 | 9,000 - 11,999       | 9,000 - 11,999  |
| Assisting/supporting staff      | 6,000 - 8,999   | 6,000 - 8,999        | 6,000 - 8,999   | Controller         | 6,000 - 8,999   | 5,000 - 5,999        | 6,000 - 8,999   |

#### 2024–2025 Nordic Salary Survey

Quality personnel

Logistics personnel

| Position             | Average         | e gross monthly sala | ry (CNY)        |         | Desition             | Average         | e gross monthly sala | ry (CNY)        |
|----------------------|-----------------|----------------------|-----------------|---------|----------------------|-----------------|----------------------|-----------------|
| roomon               | Shanghai        | Beijing              | Jiangsu         |         | Position             | Shanghai        | Beijing              | Jiangsu         |
| Logistics Director   | 25,000 – 29,999 | 25,000 - 29,999      | 25,000 - 29,999 | Sales I | Director             | 45,000 - 59,999 | 45,000 - 59,999      | 45,000 - 59,999 |
| Manager > 5 years    | 20,000 - 24,999 | 20,000 - 24,999      | 20,000 - 24,999 |         | er > 5 years         | 30,000 - 44,999 | 30,000 - 44,999      | 30,000 - 44,999 |
| Manager < 5 years    | 15,000 – 19,999 | 15,000 - 19,999      | 15,000 - 19,999 |         |                      |                 |                      |                 |
| Engineer > 5 years   | 12,000 - 14,999 | 12,000 - 14,999      | 12,000 - 14,999 | Manag   | er < 5 years         | 25,000 - 29,999 | 25,000 - 29,999      | 25,000 – 29,999 |
| Engineer < 5 years   | 9,000 - 11,999  | 9,000 - 11,999       | 9,000 - 11,999  | Accour  | nt Manager > 5 years | 20,000 - 24,999 | 20,000 - 24,999      | 20,000 - 24,999 |
| Assisting/supporting | 6,000 - 8,999   | 6,000 - 8,999        | 6,000 - 8,999   | Accour  | nt Manager < 5 years | 15,000 - 19,999 | 15,000 - 19,999      | 15,000 – 19,999 |
| Warehouse staff      | 6,000 - 8,999   | 6,000 - 8,999        | 6,000 - 8,999   | Assisti | ng/supporting staff  | 12,000 - 14,999 | 12,000 - 14,999      | 12,000 – 14,999 |