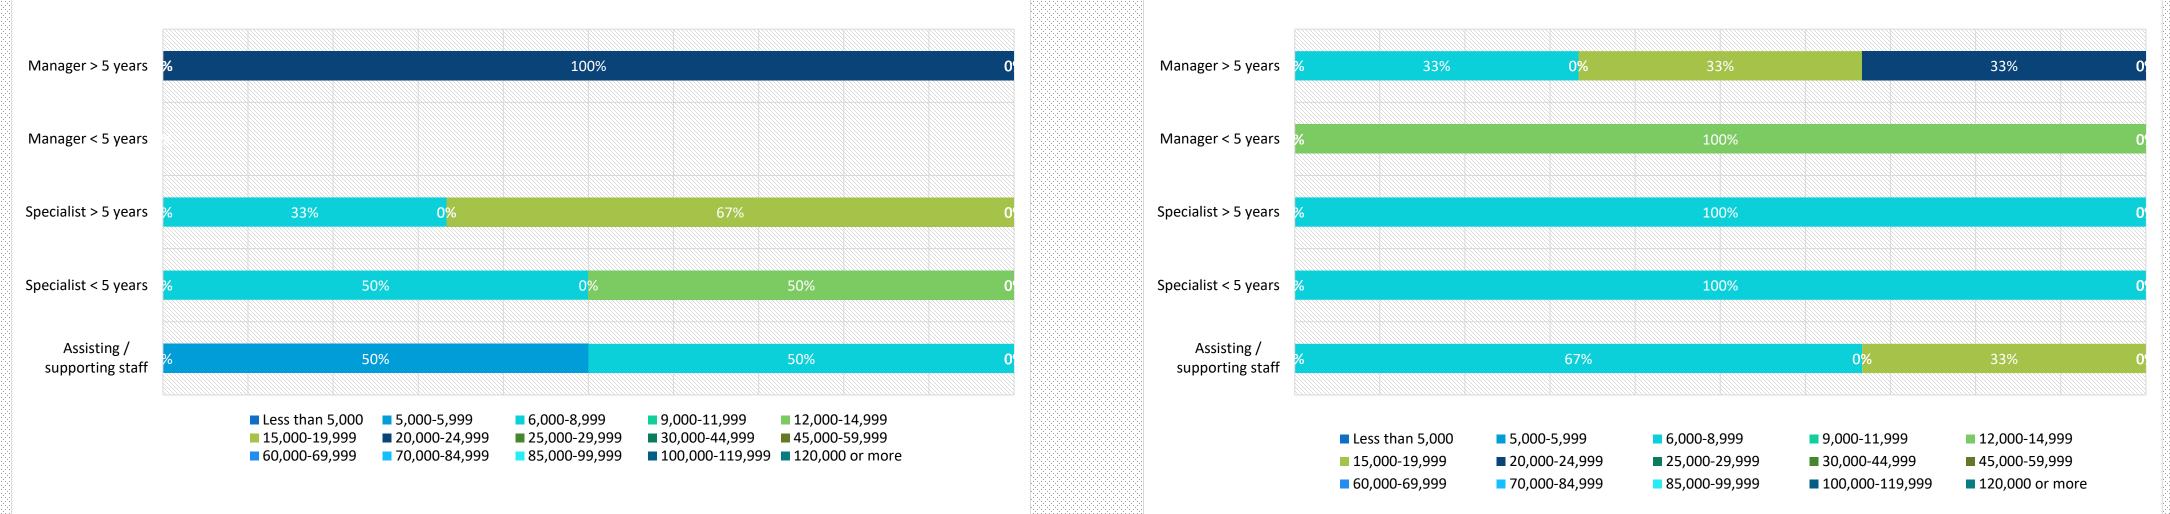

### Engineering/R&D personnel

Technical Service personnel

| Position                        | Average         | e gross monthly salary | y (CNY) | Position                     | Averag          | e gross monthly salary | y (CNY) |
|---------------------------------|-----------------|------------------------|---------|------------------------------|-----------------|------------------------|---------|
| 1 OSIGON                        | Shanghai        | Beijing                | Jiangsu | 1 0311011                    | Shanghai        | Beijing                | Jiangsu |
| Manager > 5 years               | 30,000 - 44,999 | 70,000-84,999          | 1       | Manager > 5 years            | 25,000 - 29,999 | 25,000 - 29,999        | /       |
| Manager < 5 years               | 20,000 - 24,999 | 45,000 - 59,999        | 1       | Manager < 5 years            | 15,000 - 19,999 | 15,000 - 19,999        | /       |
| Specialist / Engineer > 5 years | 15,000 - 19,999 | 25,000 - 29,999        | 1       | Specialist > 5 years         | 12,000 - 14,999 | 12,000 - 14,999        | /       |
| Specialist / Engineer < 5 years | 12,000 - 14,999 | 20,000 - 24,999        | 1       | Specialist < 5 years         | 6,000 - 8,999   | 6,000 - 8,999          | /       |
| Assisting/supporting staff      | 12,000 - 14,999 | 15,000 - 19,999        | 1       | Assisting / supporting staff | 5,000 - 5,999   | 5,000 - 5,999          | /       |

#### 2024-2025 Nordic Salary Survey

Customer Service

Procurement personnel

| Position                        | Average gross monthly salary (CNY) |                 |         | Position           | Averag          | Average gross monthly salary (CNY) |         |  |
|---------------------------------|------------------------------------|-----------------|---------|--------------------|-----------------|------------------------------------|---------|--|
| rosition                        | Shanghai                           | Beijing         | Jiangsu | T OSIGOT           | Shanghai        | Beijing                            | Jiangsu |  |
| Procurement Director            | 45,000 - 59,999                    | 45,000 - 59,999 | 1       | Quality Director   | 45,000 - 59,999 | 45,000 - 59,999                    | ]       |  |
| Manager > 5 years               | 30,000 - 44,999                    | 30,000 - 44,999 | 1       | Manager > 5 years  | 25,000 – 29,999 | 30,000 - 44,999                    | 1       |  |
| Manager < 5 years               | 20,000 - 24,999                    | 20,000 - 24,999 | 1       | Manager < 5 years  | 20,000 - 24,999 | 25,000 - 29,999                    | 1       |  |
| Specialist / Engineer > 5 years | 15,000 - 19,999                    | 15,000 - 19,999 | 1       | Engineer > 5 years | 15,000 – 19,999 | 15,000 - 19,999                    | 1       |  |
| Specialist / Engineer < 5 years | 12,000 - 14,999                    | 12,000 - 14,999 | 1       | Engineer < 5 years | 12,000 – 14,999 | 12,000 - 14,999                    | ſ       |  |
| Assisting/supporting staff      | 12,000 - 14,999                    | 12,000 - 14,999 | 1       | Controller         | 6,000 - 8,999   | 6,000 - 8,999                      | 1       |  |