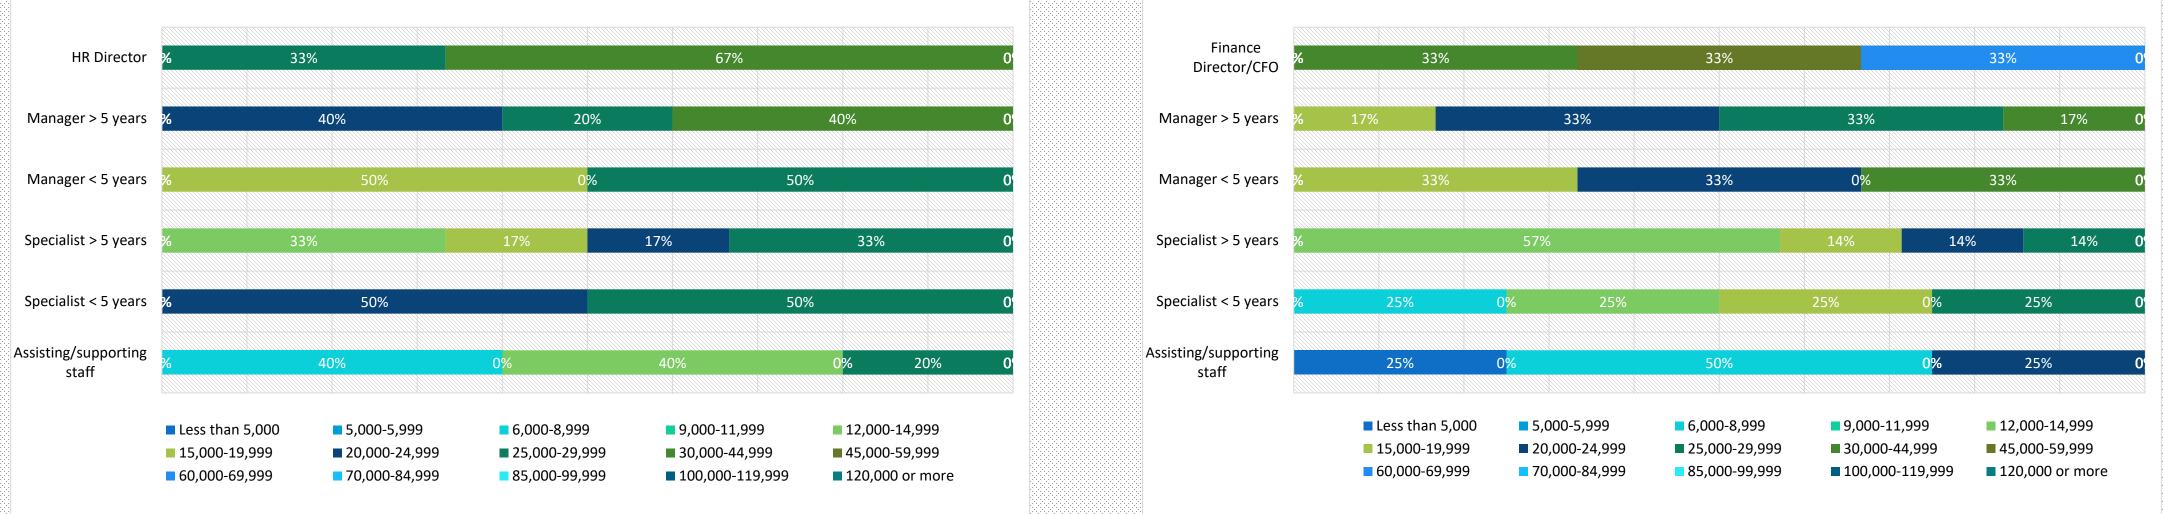

#### 2024-2025 Nordic Salary Survey

Sales personnel

HR personnel

| Position                   | Average         | e gross monthly sala | ry (CNY)        |
|----------------------------|-----------------|----------------------|-----------------|
| T OSIGOT                   | Shanghai        | Beijing              | Jiangsu         |
| HR Director                | 30,000 - 44,999 | 45,000 - 59,999      | 30,000 - 44,999 |
| Manager > 5 years          | 25,000 - 29,999 | 30,000 - 44,999      | 25,000 - 29,999 |
| Manager < 5 years          | 20,000 - 35,000 | 20,000 - 24,999      | 20,000 - 24,999 |
| Specialist > 5 years       | 15,000 - 19,999 | 15,000 – 19,999      | 9,000 - 11,999  |
| Specialist < 5 years       | 12,000 - 14,999 | 12,000 - 14,999      | 6,000 - 8,999   |
| Assisting/supporting staff | 6,000 - 8,999   | 6,000 - 8,999        | 6,000 - 8,999   |

#### 2024-2025 Nordic Salary Survey

Finance personnel

| Position                   | Average         | e gross monthly sala | ry (CNY)        |
|----------------------------|-----------------|----------------------|-----------------|
| FOSICION                   | Shanghai        | Beijing              | Jiangsu         |
| Finance Director/CFO       | 45,000 - 59,999 | 45,000 - 59,999      | 30,000 - 44,999 |
| Manager > 5 years          | 30,000 - 44,999 | 25,000 - 29,999      | 25,000 – 29,999 |
| Manager < 5 years          | 25,000 - 29,999 | 20,000 - 24,999      | 20,000 - 24,999 |
| Specialist > 5 years       | 20,000 - 24,999 | 15,000 - 19,999      | 15,000 – 19,999 |
| Specialist < 5 years       | 12,000 - 14,999 | 12,000 - 14,999      | 9,000 - 11,999  |
| Assisting/supporting staff | 6,000 - 8,999   | 6,000 – 9,999        | 6,000 - 8,999   |