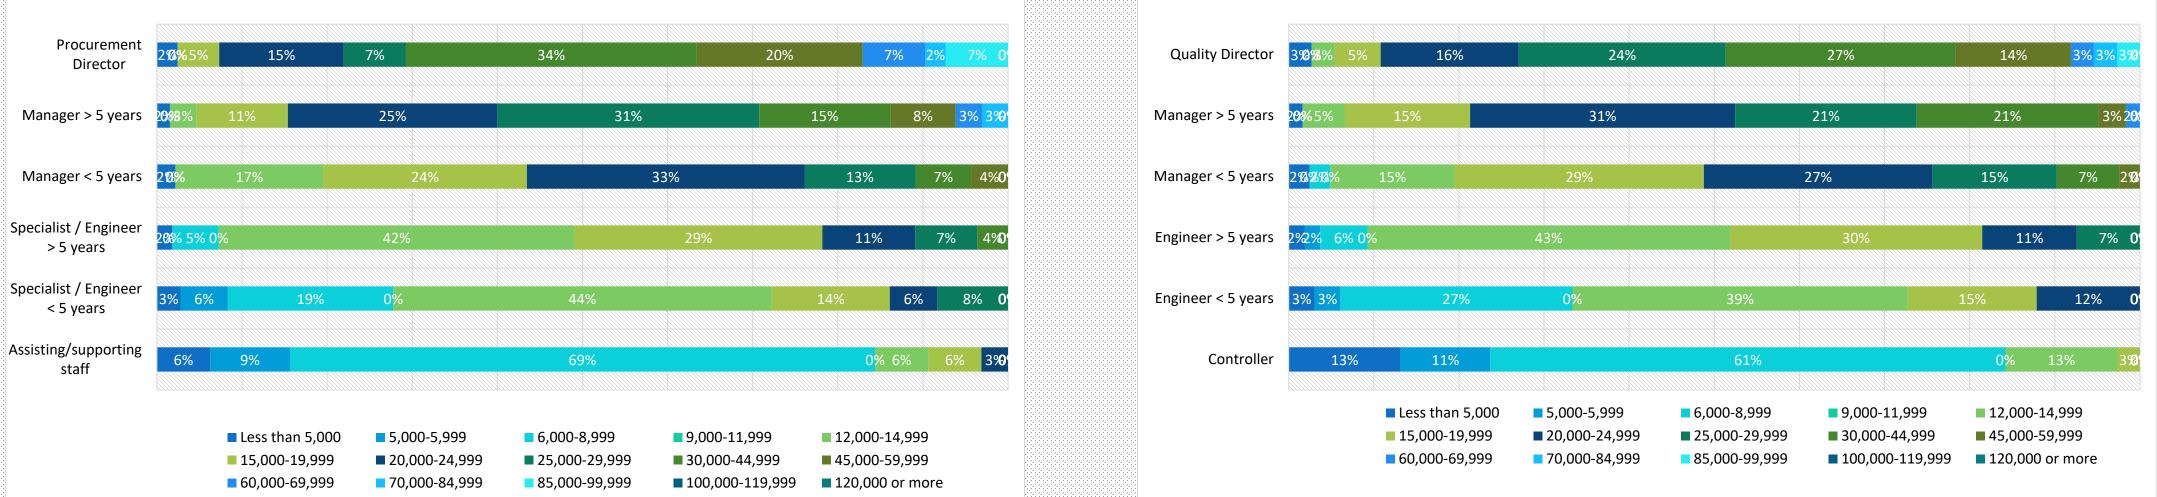

## Procurement personnel

|  | Average gross monthly salary (CNY) |
|--|------------------------------------|
|  |                                    |

| Position                        | Average         | e gross monthly sala | iry (CNY)       | Position           | Average         | e gross monthly sala | ry (CNY)        |
|---------------------------------|-----------------|----------------------|-----------------|--------------------|-----------------|----------------------|-----------------|
|                                 | Shanghai        | Beijing              | Jiangsu         | 1 USITION          | Shanghai        | Beijing              | Jiangsu         |
| Procurement Director            | 30,000 - 44,999 | 30,000 - 44,999      | 30,000 - 44,999 | Quality Director   | 30,000 - 44,999 | 25,000 - 29,999      | 25,000 - 29,999 |
| Manager > 5 years               | 25,000 - 29,999 | 25,000 - 29,999      | 25,000 - 29,999 | Manager > 5 years  | 25,000 - 29,999 | 20,000 - 24,999      | 20,000 - 24,999 |
| Manager < 5 years               | 20,000 - 24,999 | 20,000 - 24,999      | 20,000 - 24,999 | Manager < 5 years  | 20,000 - 24,999 | 15,000 - 19,999      | 15,000 - 19,999 |
| Specialist / Engineer > 5 years | 12,000 - 14,999 | 12,000 - 14,999      | 12,000 - 14,999 | Engineer > 5 years | 15,000 – 19,999 | 12,000 - 14,999      | 12,000 - 14,999 |
| Specialist / Engineer < 5 years | 9,000 - 11,999  | 9,000 - 11,999       | 6,000 - 8,999   | Engineer < 5 years | 12,000 - 14,999 | 9,000 - 11,999       | 9,000 - 11,999  |
| Assisting/supporting staff      | 6,000 - 8,999   | 6,000 - 8,999        | 6,000 - 8,999   | Controller         | 6,000 - 8,999   | 5,000 - 5,999        | 6,000 - 8,999   |

#### 2024–2025 Nordic Salary Survey

Quality personnel

Logistics personnel

| Position             | Average         | e gross monthly sala | ry (CNY)        |         | Desition             | Average         | e gross monthly sala | ry (CNY)        |
|----------------------|-----------------|----------------------|-----------------|---------|----------------------|-----------------|----------------------|-----------------|
| roomon               | Shanghai        | Beijing              | Jiangsu         |         | Position             | Shanghai        | Beijing              | Jiangsu         |
| Logistics Director   | 25,000 – 29,999 | 25,000 - 29,999      | 25,000 - 29,999 | Sales I | Director             | 45,000 - 59,999 | 45,000 - 59,999      | 45,000 - 59,999 |
| Manager > 5 years    | 20,000 - 24,999 | 20,000 - 24,999      | 20,000 - 24,999 |         | er > 5 years         | 30,000 - 44,999 | 30,000 - 44,999      | 30,000 - 44,999 |
| Manager < 5 years    | 15,000 – 19,999 | 15,000 - 19,999      | 15,000 - 19,999 |         |                      |                 |                      |                 |
| Engineer > 5 years   | 12,000 - 14,999 | 12,000 - 14,999      | 12,000 - 14,999 | Manag   | er < 5 years         | 25,000 - 29,999 | 25,000 - 29,999      | 25,000 – 29,999 |
| Engineer < 5 years   | 9,000 - 11,999  | 9,000 - 11,999       | 9,000 - 11,999  | Accour  | nt Manager > 5 years | 20,000 - 24,999 | 20,000 - 24,999      | 20,000 - 24,999 |
| Assisting/supporting | 6,000 - 8,999   | 6,000 - 8,999        | 6,000 - 8,999   | Accour  | nt Manager < 5 years | 15,000 - 19,999 | 15,000 - 19,999      | 15,000 – 19,999 |
| Warehouse staff      | 6,000 - 8,999   | 6,000 - 8,999        | 6,000 - 8,999   | Assisti | ng/supporting staff  | 12,000 - 14,999 | 12,000 - 14,999      | 12,000 – 14,999 |