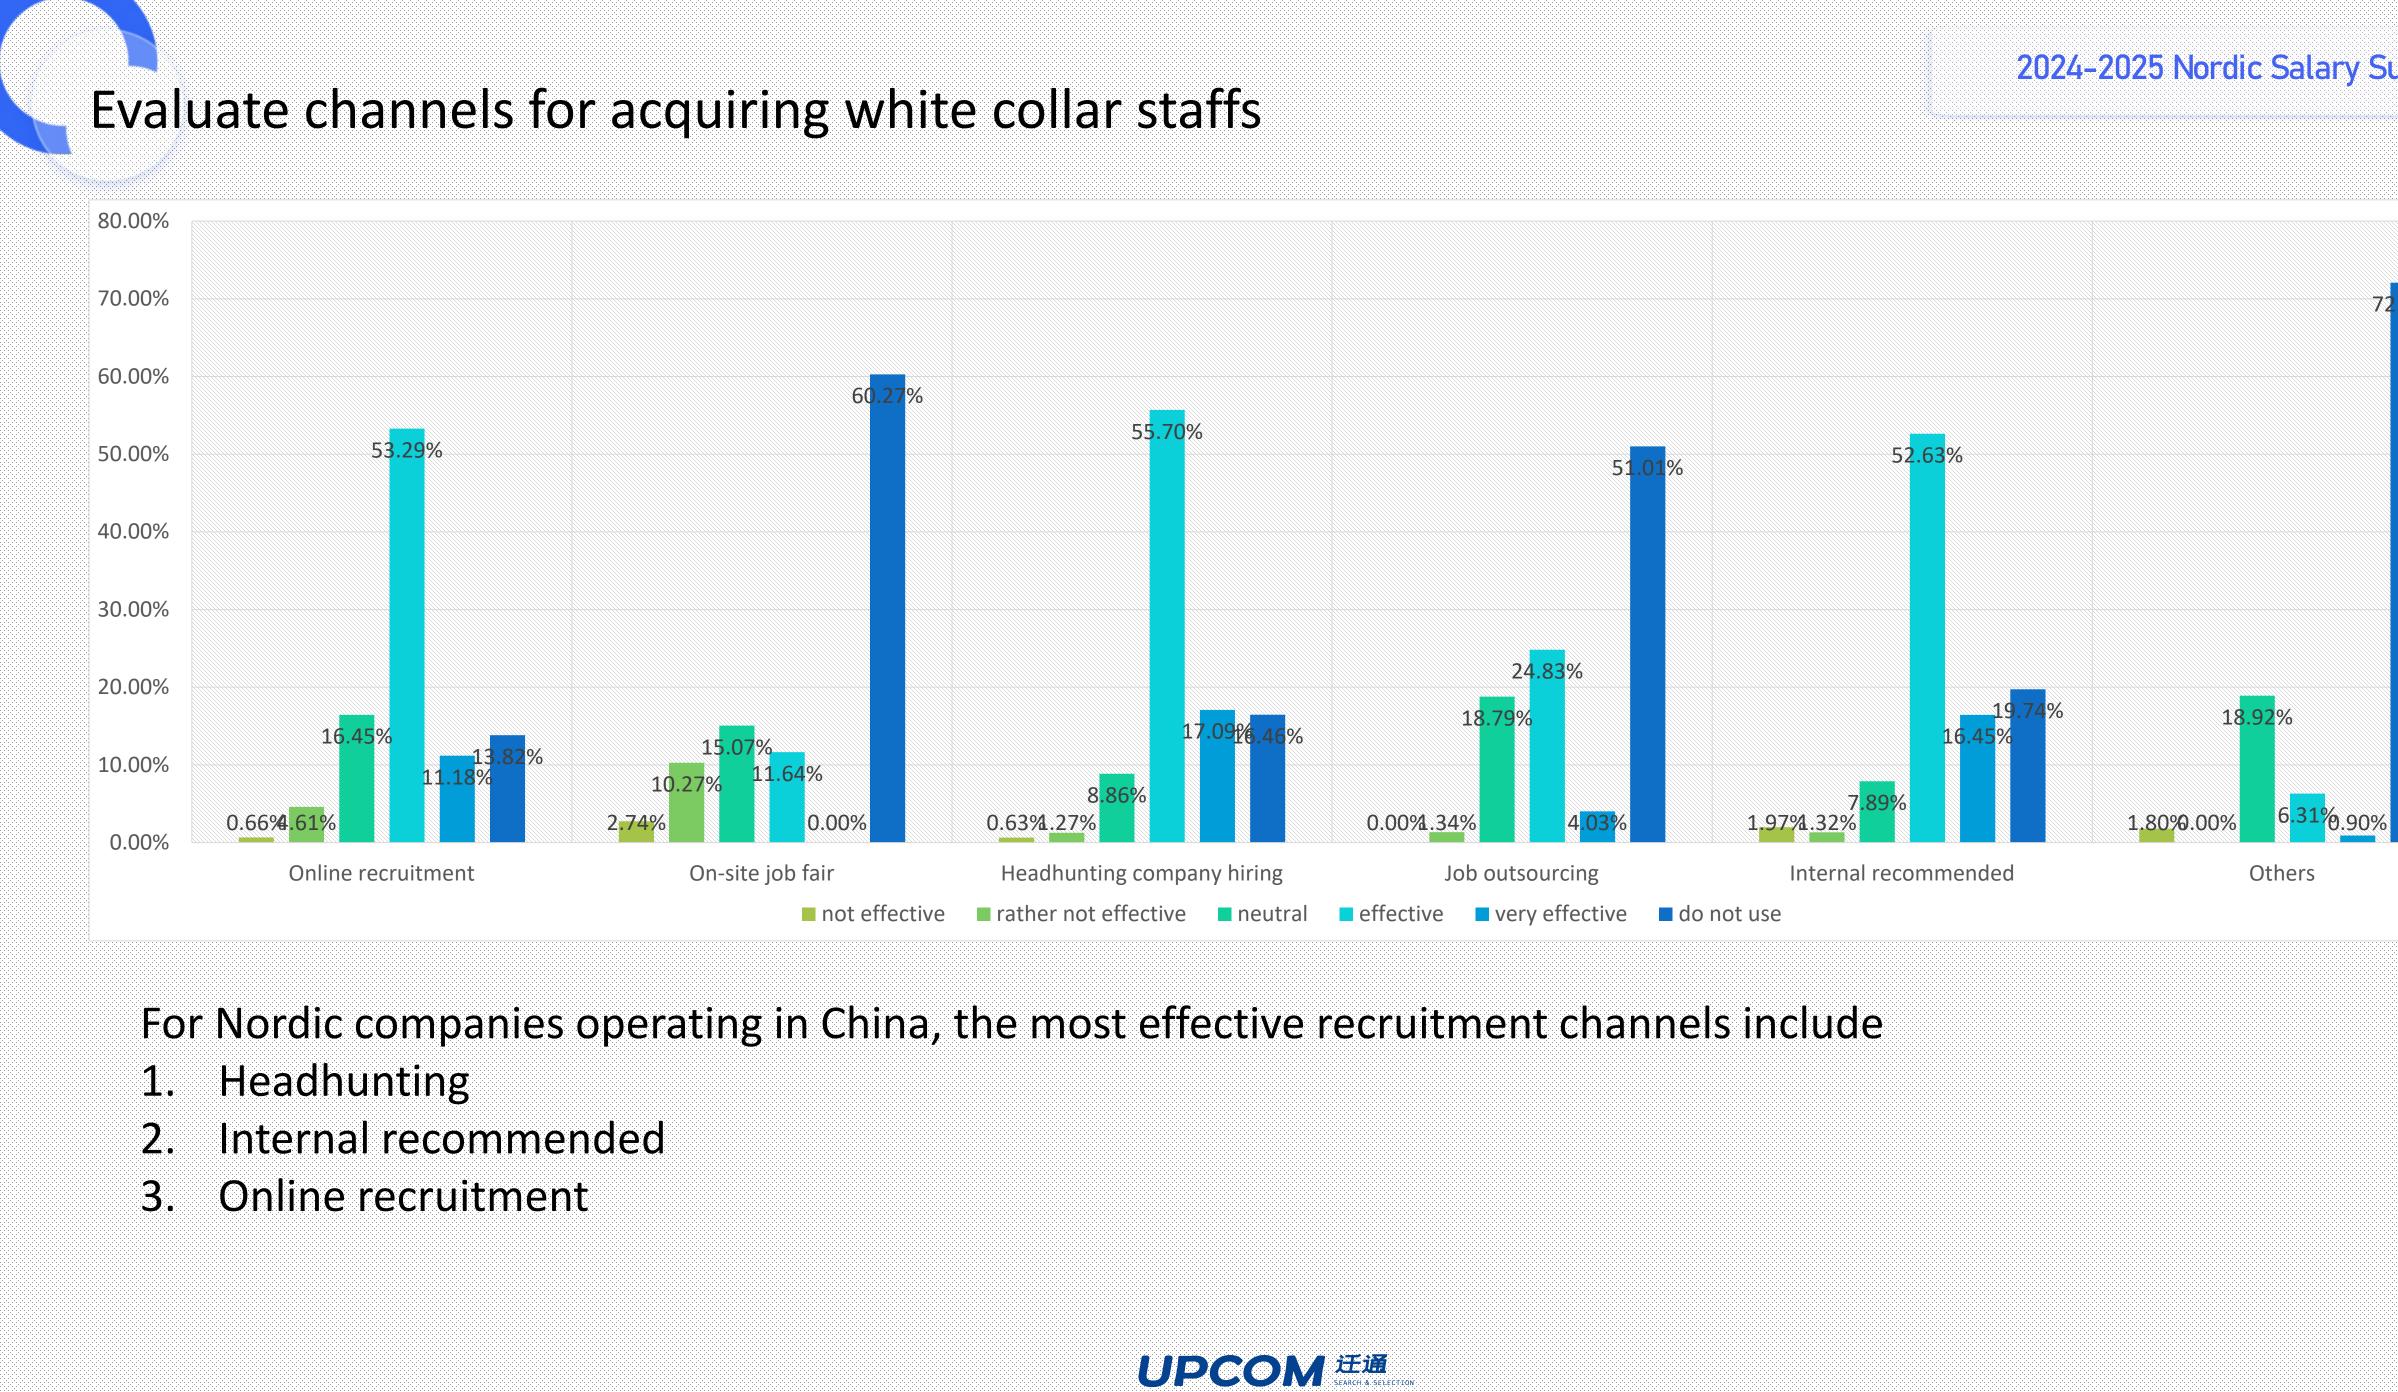

2024-2025 Nordic Salary Su Attracting and retaining key talent 16.18% Yes, our salaries are not competitive. Yes, our location is not attractive. **1.7**3% 0.58% Yes, because of our company culture. Yes, due to our employer brand. Yes, there is a general lack of skilled labor in our industry. No 0.00% 10.00% 20.00% retaining key en For Nordic companies operating in China attracting and retaining key tal 42.2% of participating companies responded that they had difficulties in difficulties in retaining key talent. This affirms our belief that these issues attracting and retaining skilled talent does suggest that once retaining ta Competitiveness in salaries is perceived as a major reason for losing out mainly be a concern in attracting new talent. UPCOM 這通 SEARCH & SELECTION

| 30.00%                                                                                      | 42.20%                                                                    | 50.00%                                                                 | 60.00%                                                     | 7.63%                                               | 80     |
|---------------------------------------------------------------------------------------------|---------------------------------------------------------------------------|------------------------------------------------------------------------|------------------------------------------------------------|-----------------------------------------------------|--------|
| 30.0070                                                                                     |                                                                           |                                                                        |                                                            |                                                     |        |
| oyees attracting sk                                                                         |                                                                           |                                                                        |                                                            |                                                     |        |
| oyees ■attracting sk<br>nt is commoni<br>attracting key<br>have a real im                   | tilled labor                                                              | nificant proble<br>companies, wh                                       | m.<br>iile 67.63% res<br>The difference                    | ponded that the in results for                      | ney ha |
| oyees ■attracting sk<br>nt is commoni<br>attracting key<br>have a real im<br>ents is much n | villed labor<br>y cited as a sign<br>talent to their of<br>pact on busine | nificant proble<br>companies, wh<br>ess operations.<br>than attracting | m.<br>ile 67.63% res<br>The difference<br>g talents in cur | ponded that th<br>e in results for<br>rent China ma | ney ha |