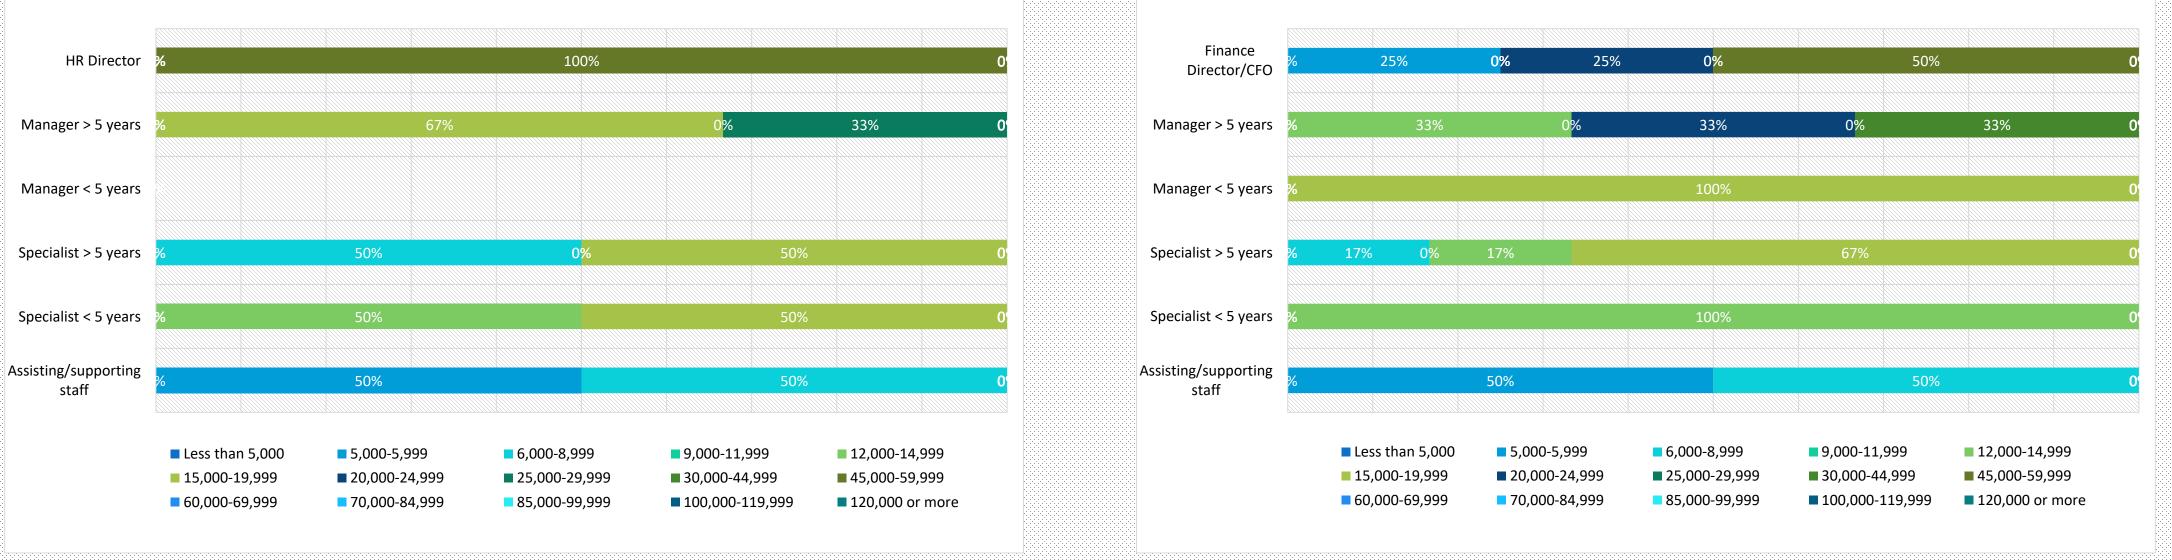

#### 2024-2025 Nordic Salary Survey

Sales personnel

HR personnel

| Position                   | Average         | e gross monthly sala | ry (CNY)        |
|----------------------------|-----------------|----------------------|-----------------|
| T OSIGOT                   | Shanghai        | Beijing              | Jiangsu         |
| HR Director                | 30,000 - 44,999 | 45,000 - 59,999      | 30,000 - 44,999 |
| Manager > 5 years          | 25,000 - 29,999 | 30,000 - 44,999      | 25,000 - 29,999 |
| Manager < 5 years          | 20,000 - 35,000 | 20,000 - 24,999      | 20,000 - 24,999 |
| Specialist > 5 years       | 15,000 - 19,999 | 15,000 – 19,999      | 9,000 - 11,999  |
| Specialist < 5 years       | 12,000 - 14,999 | 12,000 - 14,999      | 6,000 - 8,999   |
| Assisting/supporting staff | 6,000 - 8,999   | 6,000 - 8,999        | 6,000 - 8,999   |

#### 2024-2025 Nordic Salary Survey

Finance personnel

| Position                   | Average         | e gross monthly sala | ry (CNY)        |
|----------------------------|-----------------|----------------------|-----------------|
| FOSICION                   | Shanghai        | Beijing              | Jiangsu         |
| Finance Director/CFO       | 45,000 - 59,999 | 45,000 - 59,999      | 30,000 - 44,999 |
| Manager > 5 years          | 30,000 - 44,999 | 25,000 - 29,999      | 25,000 – 29,999 |
| Manager < 5 years          | 25,000 - 29,999 | 20,000 - 24,999      | 20,000 - 24,999 |
| Specialist > 5 years       | 20,000 - 24,999 | 15,000 - 19,999      | 15,000 – 19,999 |
| Specialist < 5 years       | 12,000 - 14,999 | 12,000 - 14,999      | 9,000 - 11,999  |
| Assisting/supporting staff | 6,000 - 8,999   | 6,000 – 9,999        | 6,000 - 8,999   |