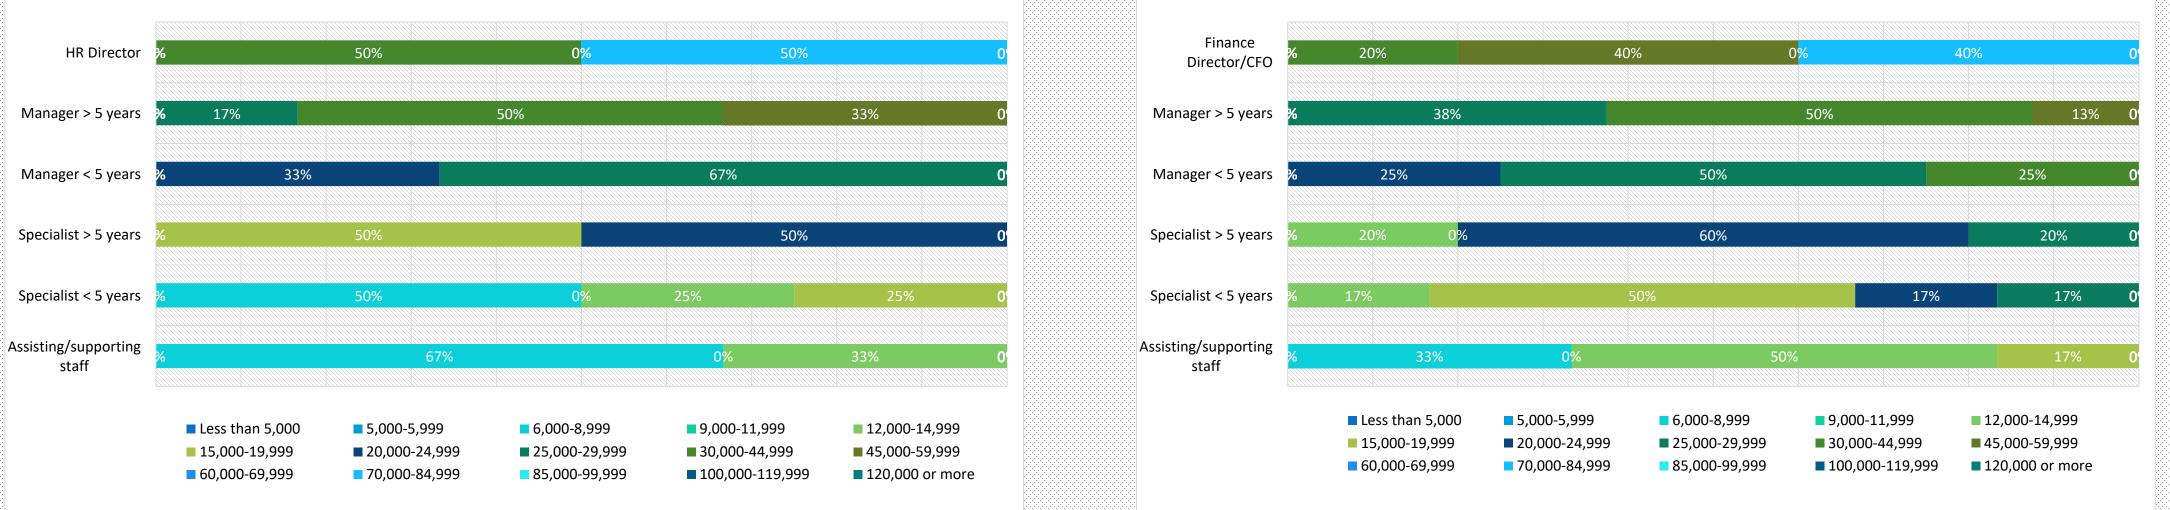

#### 2024-2025 Nordic Salary Survey

Sales personnel

HR personnel

| Position                   | Average         | e gross monthly sala | ry (CNY)        |
|----------------------------|-----------------|----------------------|-----------------|
| T OSIGOT                   | Shanghai        | Beijing              | Jiangsu         |
| HR Director                | 30,000 - 44,999 | 45,000 - 59,999      | 30,000 - 44,999 |
| Manager > 5 years          | 25,000 - 29,999 | 30,000 - 44,999      | 25,000 - 29,999 |
| Manager < 5 years          | 20,000 - 35,000 | 20,000 - 24,999      | 20,000 - 24,999 |
| Specialist > 5 years       | 15,000 - 19,999 | 15,000 – 19,999      | 9,000 - 11,999  |
| Specialist < 5 years       | 12,000 - 14,999 | 12,000 - 14,999      | 6,000 - 8,999   |
| Assisting/supporting staff | 6,000 - 8,999   | 6,000 - 8,999        | 6,000 - 8,999   |

#### 2024-2025 Nordic Salary Survey

Finance personnel

| Position                   | Average         | e gross monthly sala | ry (CNY)        |
|----------------------------|-----------------|----------------------|-----------------|
| FOSICION                   | Shanghai        | Beijing              | Jiangsu         |
| Finance Director/CFO       | 45,000 - 59,999 | 45,000 - 59,999      | 30,000 - 44,999 |
| Manager > 5 years          | 30,000 - 44,999 | 25,000 - 29,999      | 25,000 – 29,999 |
| Manager < 5 years          | 25,000 - 29,999 | 20,000 - 24,999      | 20,000 - 24,999 |
| Specialist > 5 years       | 20,000 - 24,999 | 15,000 - 19,999      | 15,000 – 19,999 |
| Specialist < 5 years       | 12,000 - 14,999 | 12,000 - 14,999      | 9,000 - 11,999  |
| Assisting/supporting staff | 6,000 - 8,999   | 6,000 – 9,999        | 6,000 - 8,999   |