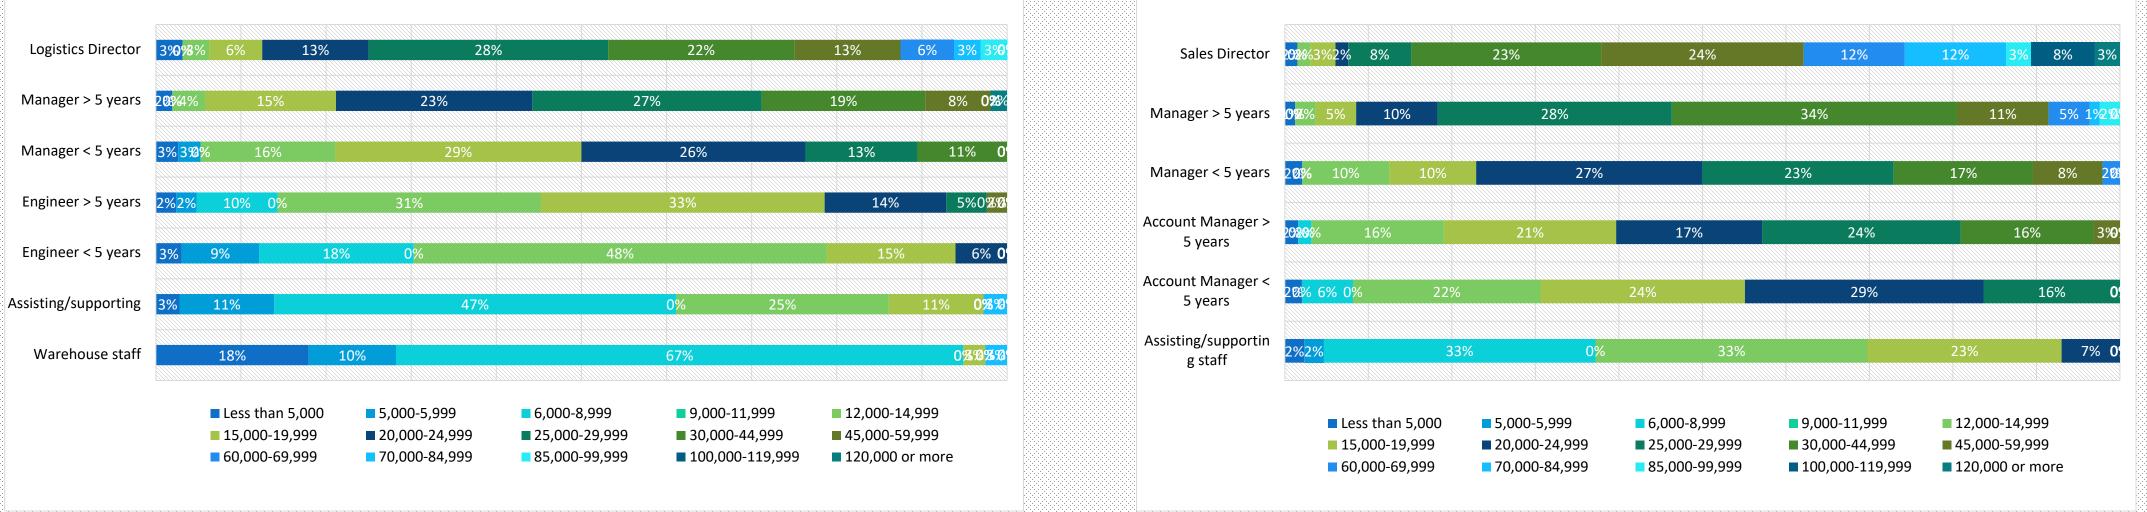

#### 2024–2025 Nordic Salary Survey

Quality personnel

Logistics personnel

| Position             | Average         | e gross monthly sala | ry (CNY)        |         | Desition             | Average         | e gross monthly sala | ry (CNY)        |
|----------------------|-----------------|----------------------|-----------------|---------|----------------------|-----------------|----------------------|-----------------|
| roomon               | Shanghai        | Beijing              | Jiangsu         |         | Position             | Shanghai        | Beijing              | Jiangsu         |
| Logistics Director   | 25,000 – 29,999 | 25,000 - 29,999      | 25,000 - 29,999 | Sales I | Director             | 45,000 - 59,999 | 45,000 - 59,999      | 45,000 - 59,999 |
| Manager > 5 years    | 20,000 - 24,999 | 20,000 - 24,999      | 20,000 - 24,999 |         | er > 5 years         | 30,000 - 44,999 | 30,000 - 44,999      | 30,000 - 44,999 |
| Manager < 5 years    | 15,000 – 19,999 | 15,000 - 19,999      | 15,000 - 19,999 |         |                      |                 |                      |                 |
| Engineer > 5 years   | 12,000 - 14,999 | 12,000 - 14,999      | 12,000 - 14,999 | Manag   | er < 5 years         | 25,000 - 29,999 | 25,000 - 29,999      | 25,000 – 29,999 |
| Engineer < 5 years   | 9,000 - 11,999  | 9,000 - 11,999       | 9,000 - 11,999  | Accour  | nt Manager > 5 years | 20,000 - 24,999 | 20,000 - 24,999      | 20,000 - 24,999 |
| Assisting/supporting | 6,000 - 8,999   | 6,000 - 8,999        | 6,000 - 8,999   | Accour  | nt Manager < 5 years | 15,000 - 19,999 | 15,000 - 19,999      | 15,000 – 19,999 |
| Warehouse staff      | 6,000 - 8,999   | 6,000 - 8,999        | 6,000 - 8,999   | Assisti | ng/supporting staff  | 12,000 - 14,999 | 12,000 - 14,999      | 12,000 – 14,999 |

#### 2024-2025 Nordic Salary Survey

Sales personnel

HR personnel

| Position                   | Average         | e gross monthly sala | ry (CNY)        |
|----------------------------|-----------------|----------------------|-----------------|
| T OSIGOT                   | Shanghai        | Beijing              | Jiangsu         |
| HR Director                | 30,000 - 44,999 | 45,000 - 59,999      | 30,000 - 44,999 |
| Manager > 5 years          | 25,000 - 29,999 | 30,000 - 44,999      | 25,000 - 29,999 |
| Manager < 5 years          | 20,000 - 35,000 | 20,000 - 24,999      | 20,000 - 24,999 |
| Specialist > 5 years       | 15,000 - 19,999 | 15,000 – 19,999      | 9,000 - 11,999  |
| Specialist < 5 years       | 12,000 - 14,999 | 12,000 - 14,999      | 6,000 - 8,999   |
| Assisting/supporting staff | 6,000 - 8,999   | 6,000 - 8,999        | 6,000 - 8,999   |