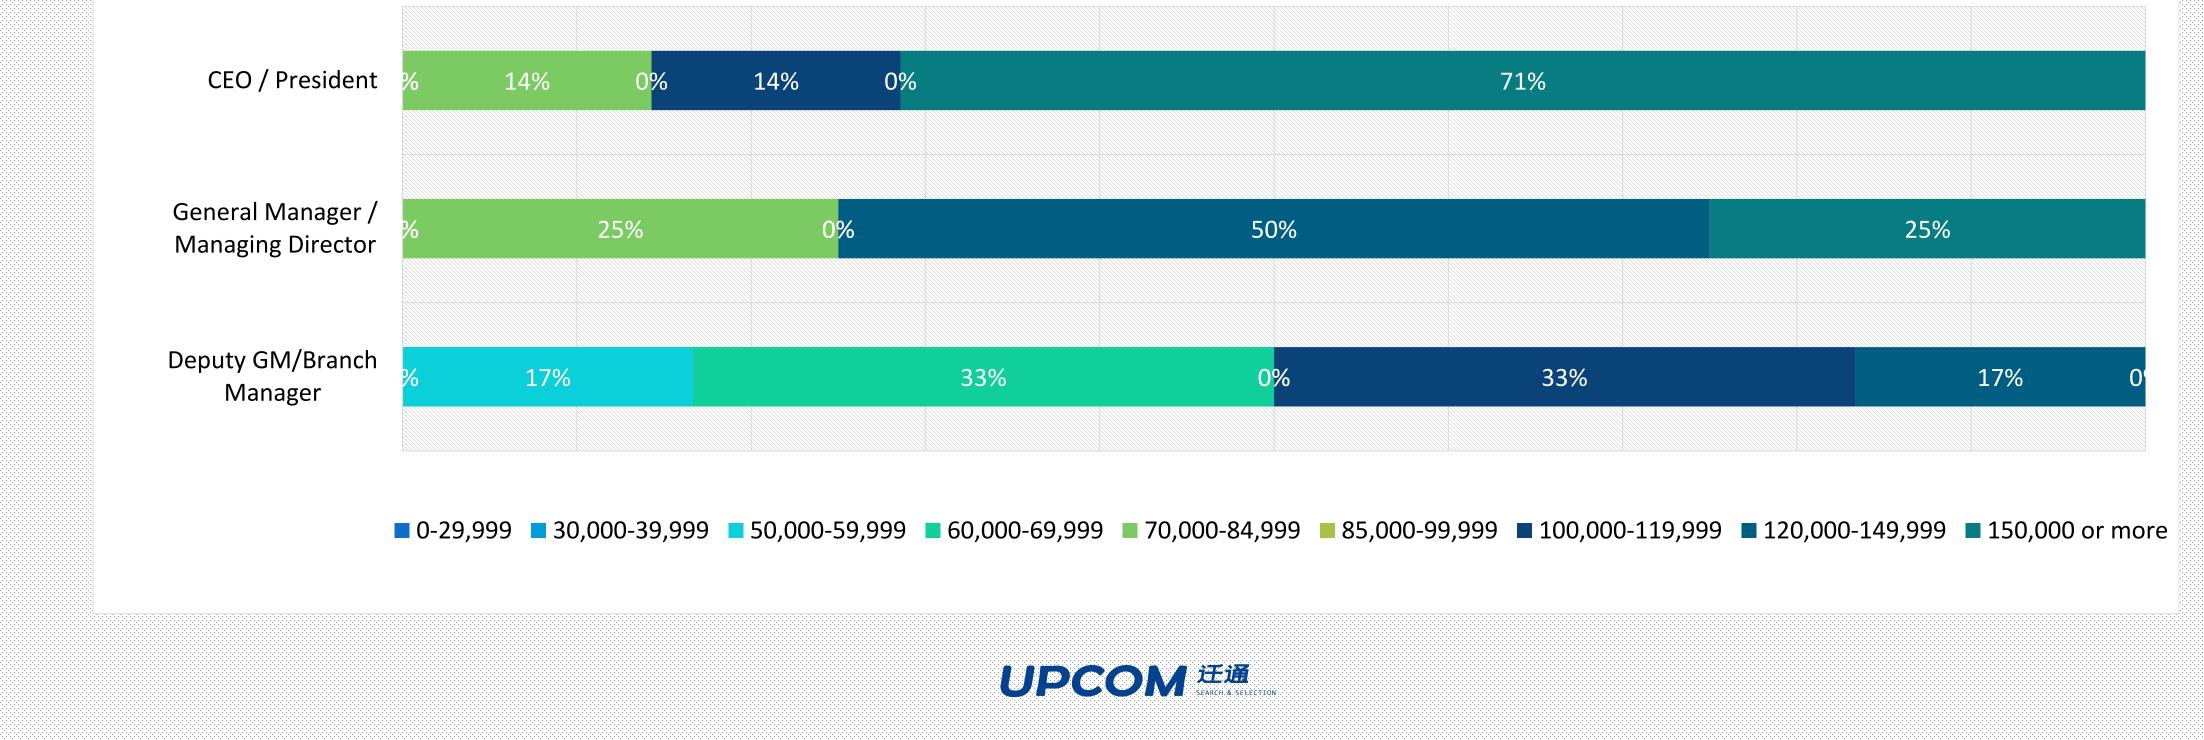

# Senior management

| Averag | e gross monthly salary | (CNY)   |  |
|--------|------------------------|---------|--|
| ai     | Beijing                | Jiangsu |  |
| more   | 150,000 or more        | 1       |  |
| 49,999 | 120,000 – 149,999      | 1       |  |
| 19,999 | 100,000 - 119,999      | 1       |  |