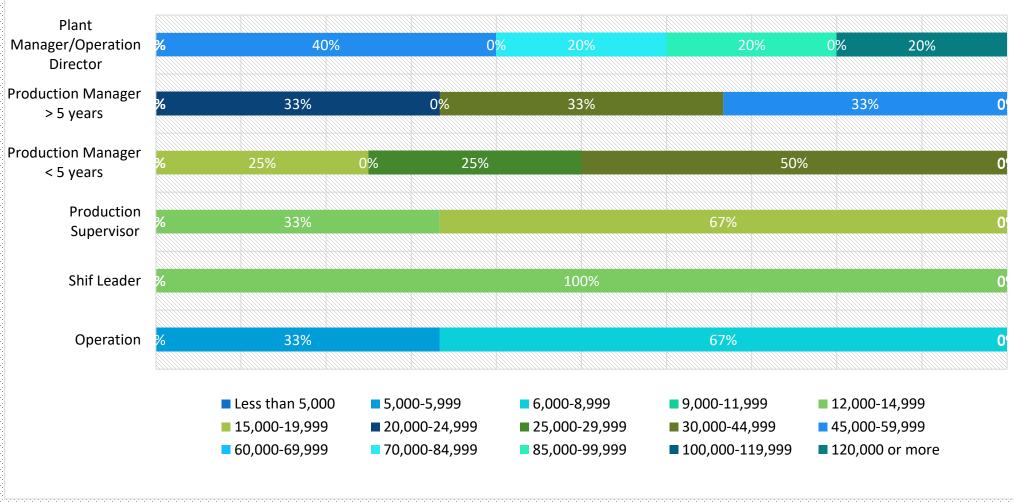

Production personnel

| Position                         | Average         | e gross monthly sala | ry (CNY)        |
|----------------------------------|-----------------|----------------------|-----------------|
| 1 OSITION                        | Shanghai        | Beijing              | Jiangsu         |
| Plant Manager/Operation Director | 45,000 – 59,999 | 45,000 - 59,999      | 30,000 - 44,999 |
| Production Manager > 5 years     | 30,000 - 44,999 | 25,000 - 29,999      | 25,000 - 29,999 |
| Production Manager < 5 years     | 25,000 - 29,999 | 20,000 - 24,999      | 20,000 - 24,999 |
| Production Supervisor            | 12,000 - 14,999 | 12,000 - 14,999      | 12,000 - 14,999 |
| Shift Leader                     | 9,000 - 11,999  | 9,000 - 11,999       | 9,000 - 11,999  |
| Operation                        | 6,000 – 8,999   | 6,000 - 8,999        | 6,000 - 8,999   |