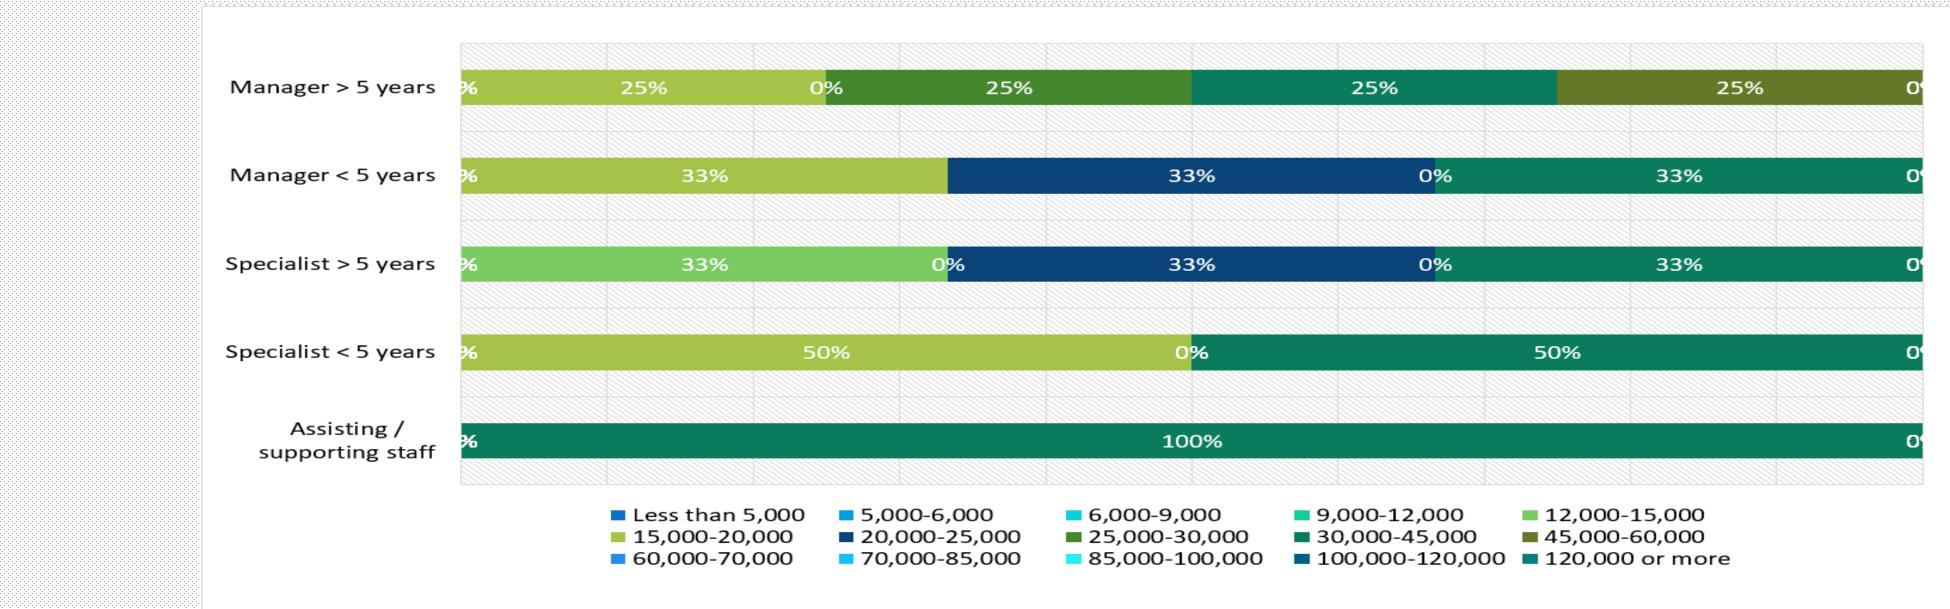

Survey 13 How to interpret the results

All the salaries in this report are the reported gross monthly salaries in RMB. The salaries stated do not include social costs such as welfare or other incentives like bonuses and reimbursements. This graph shows the distribution of salaries for each position based on all collected responses in that category. The size of the bars corresponds to the percentage of answers within that range. For instance we can interpret from the above graph that approximately 50% of participating industrial companies pay their assisting sales staff in the range of RMB 5.000 – RMB 8.000 per month. In addition to the salary distribution, we also detail the median salary for each position and geographical region in columns next to the graph. Note that this is only included when such comparable data exists. For the "Energy" and "Trading & Sourcing" industries no such division exists because of the small pool of available answers. For those industries we have instead carefully calculated the median salaries, with the salary range stated in figures rather than in graphics. Please note that the titles may not fully correspond, as the majority of responses came from SME's. For top management many of the participants may only have had a function head with the title of manager, rather than director.