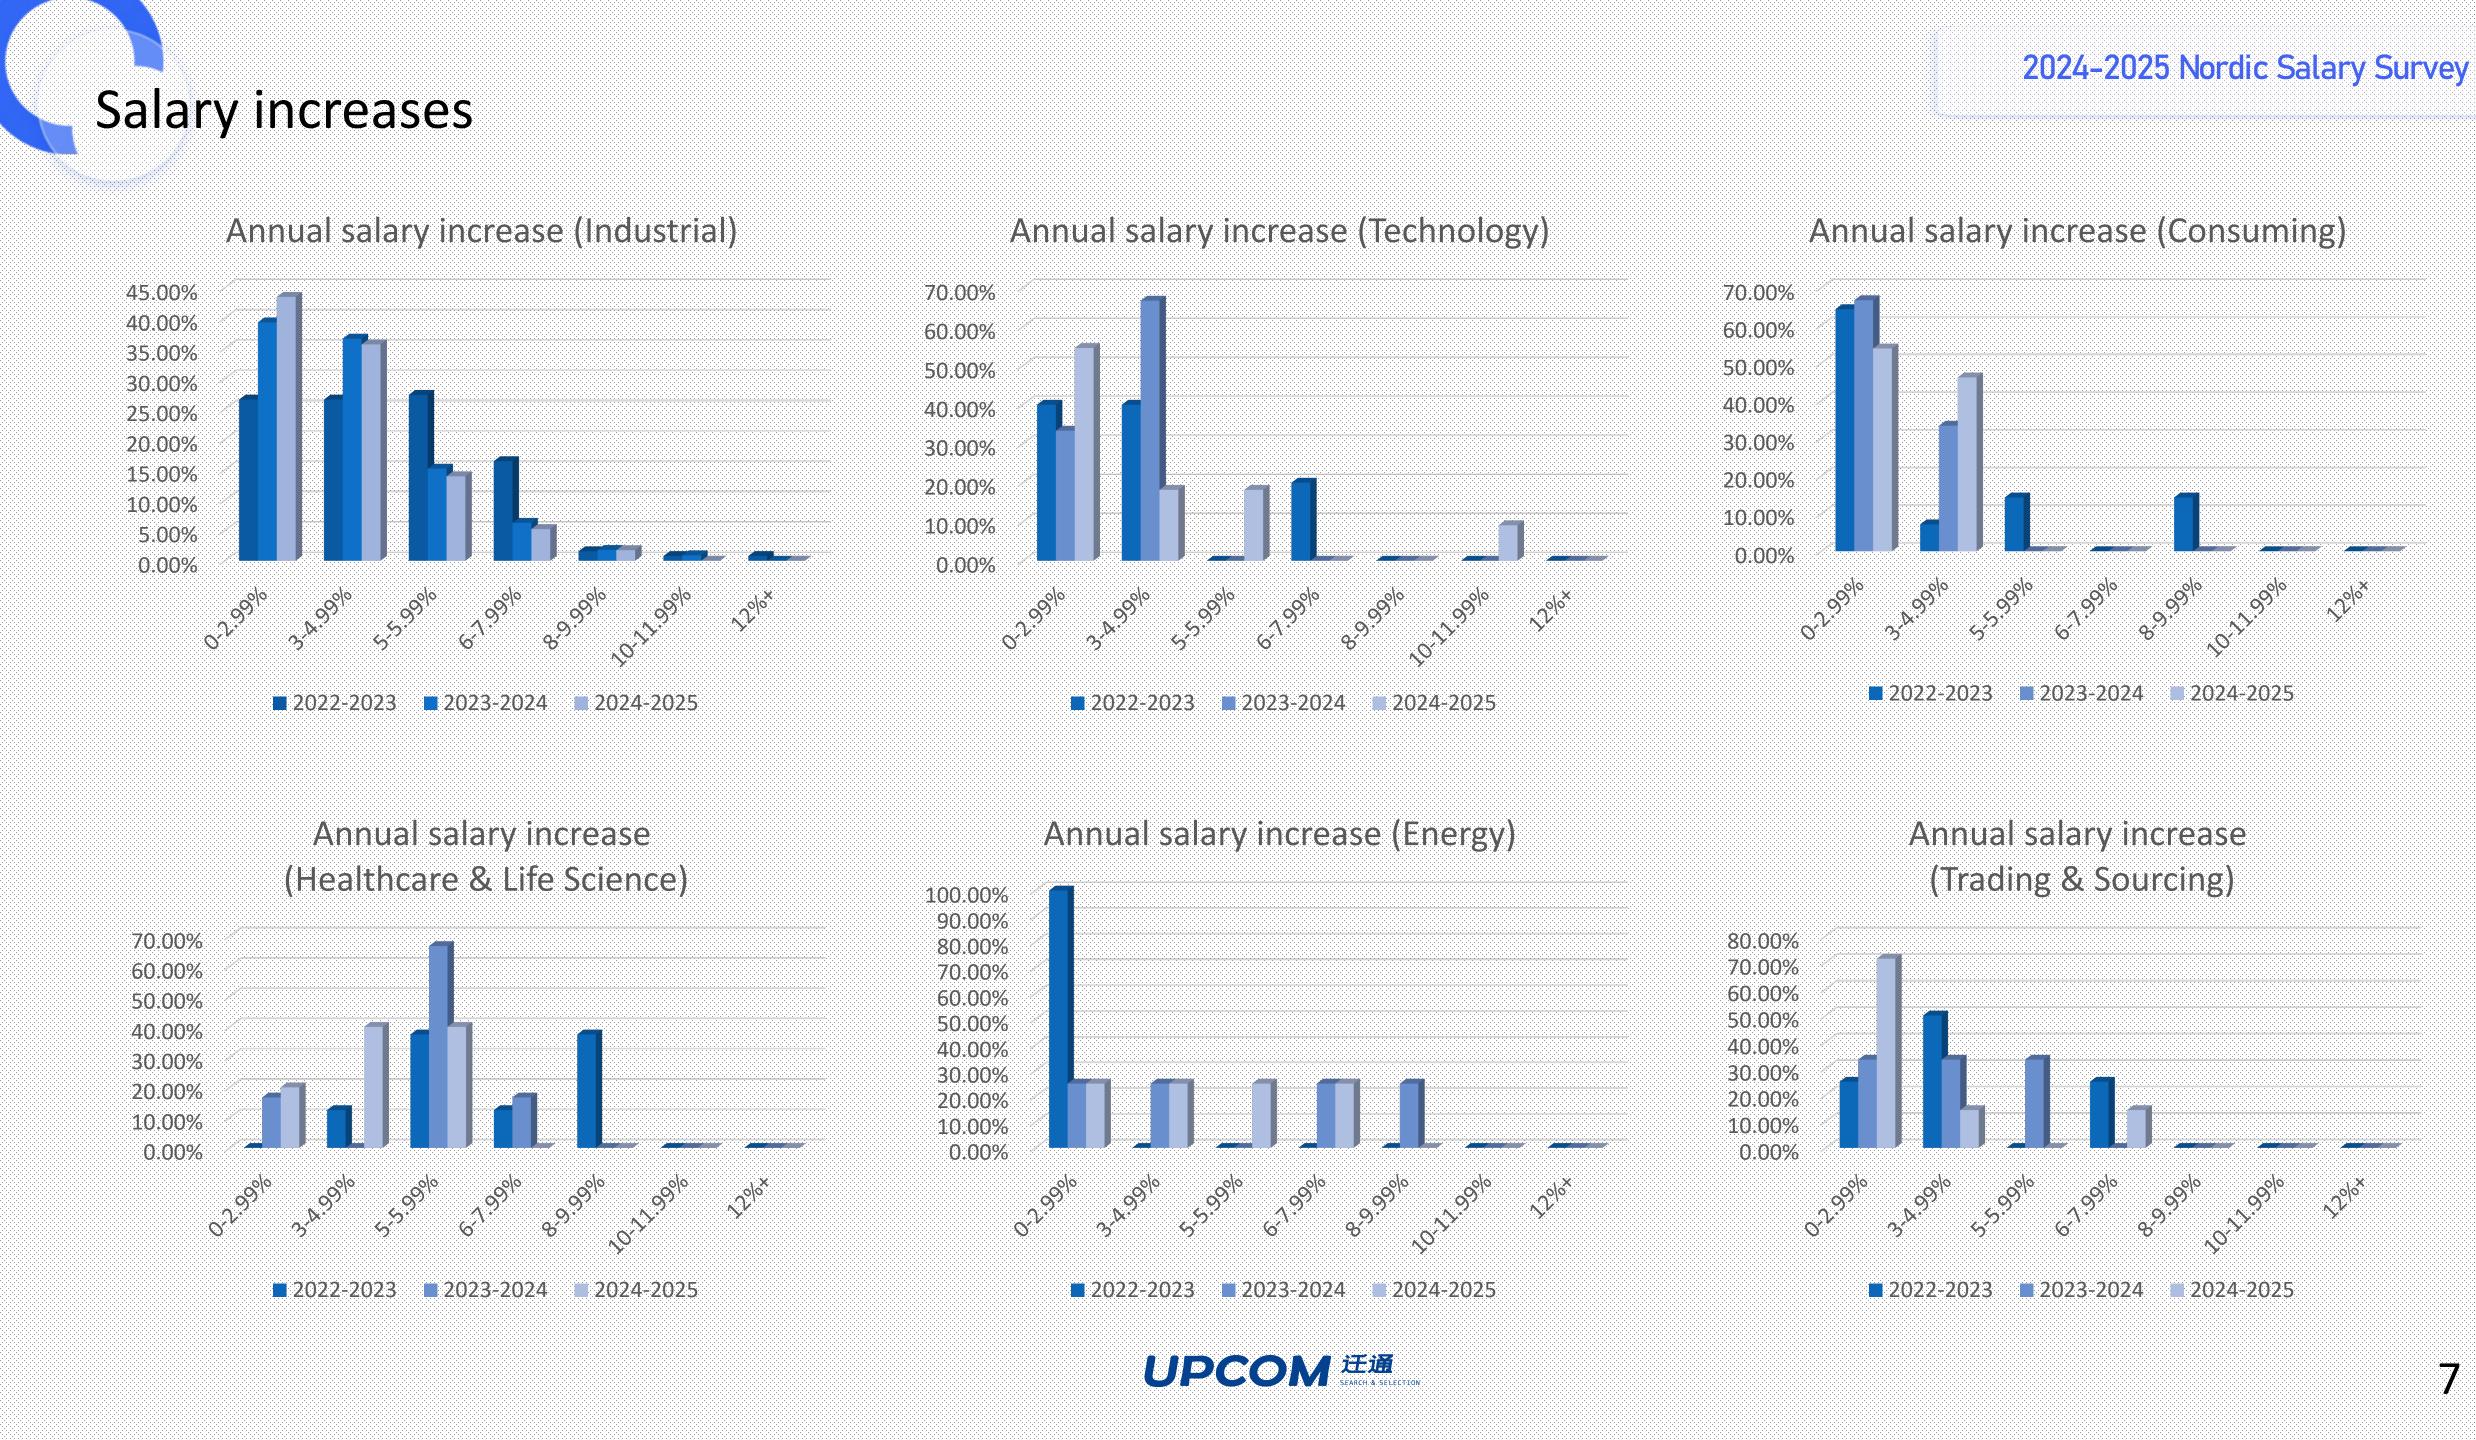

East China, 136, 79% 4

2024–2025 Nordic Salary Survey When asked about participating companies' average salary increase from 2023-2024 up until projected salary increases from 2024-2025 it was possible to see a clear trend of having a lower salary increase. In 2023, 39.13% of companies reported an average increase of 0-3%. By this year that figure is 44.72%. In 2023, 35.86% of companies reported an average increase of 4-5%. By this year that figure is 34.16%. In 2023, 15.86% of companies reported an average increase of 5-6%. By this year that 0-2.99% 3-4.99% 5-5.99% 6-7.99% 12%+ 8-9.99% 10-11.99% figure is 14.29%. 2022-2023 2023-2024 2024-2025 UPCOM 送通 SEARCH & SELECTIO 6