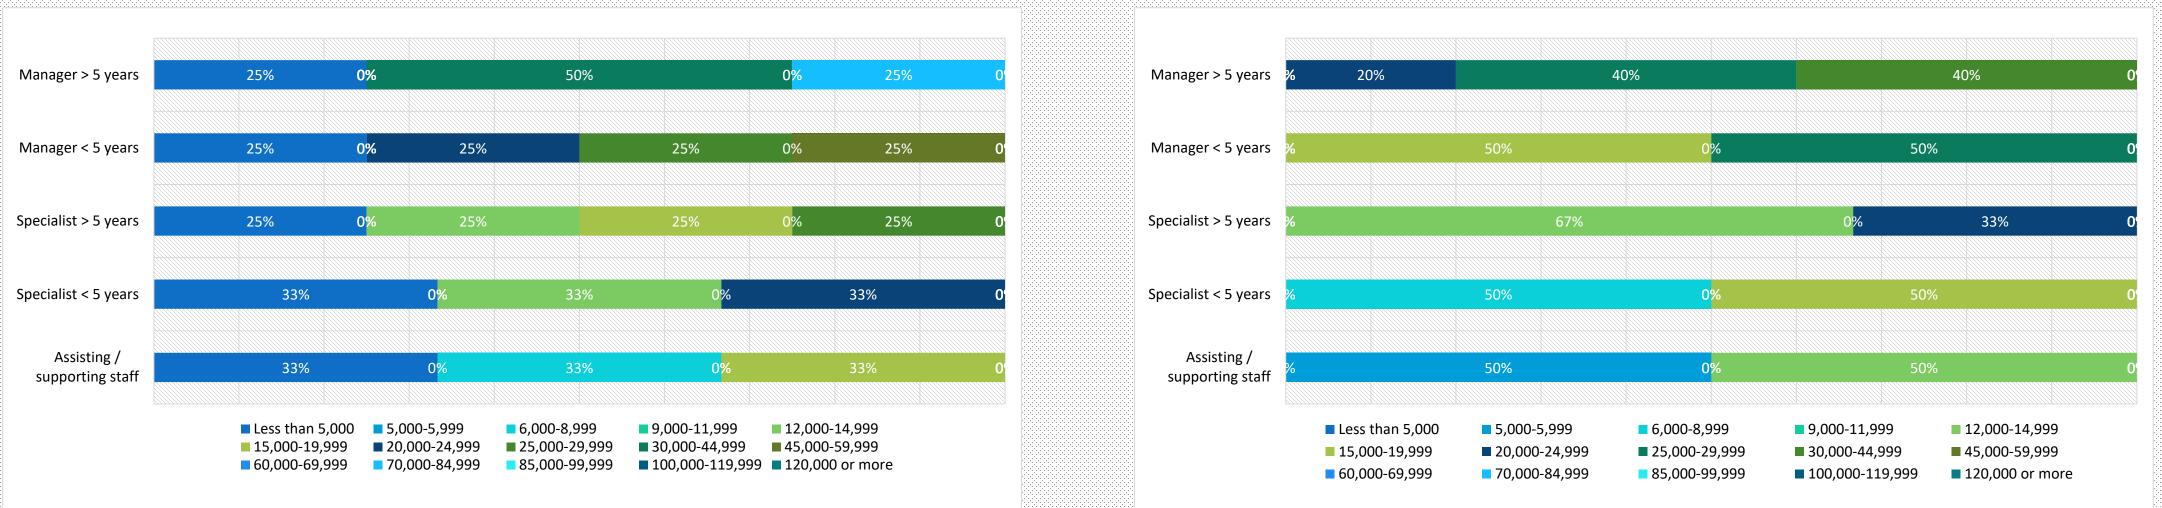

## **Technical Service personnel**

| Position                        | Average         | e gross monthly sala | ry (CNY)        | Position                     | Average gross monthly salary (CNY) |                 |                 |  |  |  |  |
|---------------------------------|-----------------|----------------------|-----------------|------------------------------|------------------------------------|-----------------|-----------------|--|--|--|--|
| I OSIGOT                        | Shanghai        | Beijing              | Jiangsu         | T OSIGOT                     | Shanghai                           | Beijing         | Jiangsu         |  |  |  |  |
| Manager > 5 years               | 30,000 - 44,999 | 30,000 - 44,999      | 25,000 - 29,999 | Manager > 5 years            | 25,000 - 29,999                    | 25,000 - 29,999 | 25,000 - 29,999 |  |  |  |  |
| Manager < 5 years               | 25,000 - 29,999 | 25,000 - 29,999      | 20,000 - 24,999 | Manager < 5 years            | 20,000 - 24,999                    | 20,000 - 24,999 | 20,000 - 24,999 |  |  |  |  |
| Specialist / Engineer > 5 years | 15,000 - 19,999 | 15,000 – 19,999      | 15,000 - 19,999 | Specialist > 5 years         | 15,000 – 19,999                    | 15,000 - 19,999 | 12,000 - 14,999 |  |  |  |  |
| Specialist / Engineer < 5 years | 12,000 - 14,999 | 12, 000 – 14,999     | 12,000 - 14,999 | Specialist < 5 years         | 12,000 - 14,999                    | 12,000 - 14,999 | 6,000 - 8,999   |  |  |  |  |
| Assisting/supporting staff      | 6,000 - 8,999   | 6,000 - 8,999        | 6,000 - 8,999   | Assisting / supporting staff | 6,000 - 8,999                      | 60,000 - 8,999  | 6,000 - 8,999   |  |  |  |  |

| Position                        | Averag          | e gross monthly sala | ry (CNY)        | Position                     | Average         | e gross monthly sala | iry (CNY)       |
|---------------------------------|-----------------|----------------------|-----------------|------------------------------|-----------------|----------------------|-----------------|
|                                 | Shanghai        | Beijing              | Jiangsu         | r osition                    | Shanghai        | Beijing              | Jiangsu         |
| Manager > 5 years               | 30,000 - 44,999 | 30,000 - 44,999      | 25,000 - 29,999 | Manager > 5 years            | 25,000 - 29,999 | 25,000 - 29,999      | 25,000 - 29,999 |
| Manager < 5 years               | 25,000 - 29,999 | 25,000 - 29,999      | 20,000 - 24,999 | Manager < 5 years            | 20,000 - 24,999 | 20,000 - 24,999      | 20,000 - 24,999 |
| Specialist / Engineer > 5 years | 15,000 - 19,999 | 15,000 - 19,999      | 15,000 - 19,999 | Specialist > 5 years         | 15,000 - 19,999 | 15,000 - 19,999      | 12,000 - 14,999 |
| Specialist / Engineer < 5 years | 12,000 - 14,999 | 12, 000 - 14,999     | 12,000 - 14,999 | Specialist < 5 years         | 12,000 - 14,999 | 12,000 - 14,999      | 6,000 - 8,999   |
| Assisting/supporting staff      | 6,000 - 8,999   | 6,000 - 8,999        | 6,000 - 8,999   | Assisting / supporting staff | 6,000 - 8,999   | 60,000 - 8,999       | 6,000 - 8,999   |