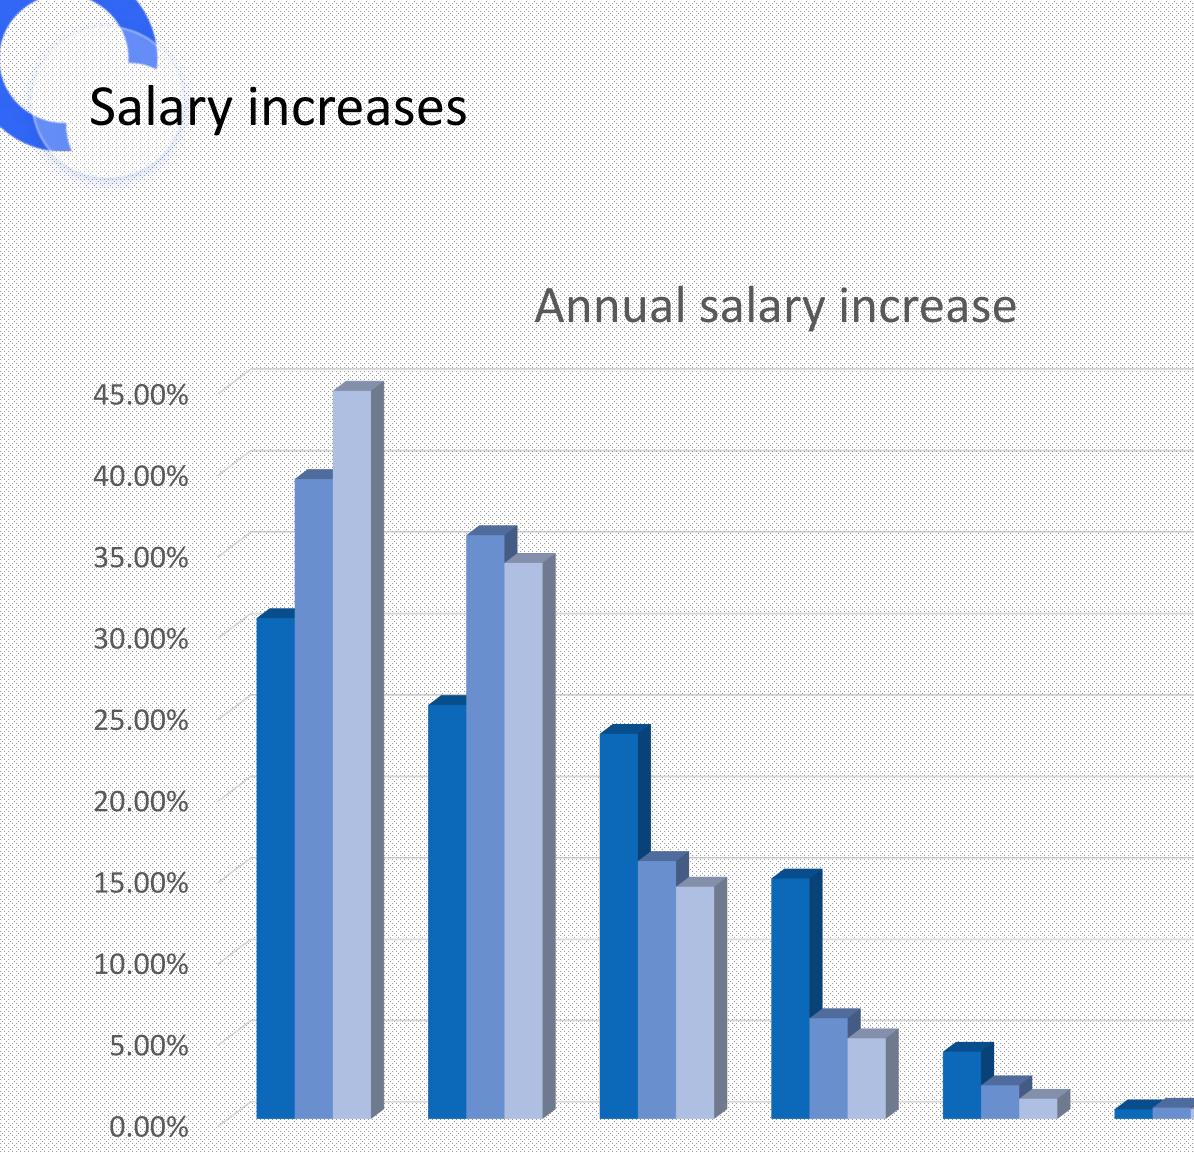

East China, 136, 79% 4

2024–2025 Nordic Salary Survey When asked about participating companies' average salary increase from 2023-2024 up until projected salary increases from 2024-2025 it was possible to see a clear trend of having a lower salary increase. In 2023, 39.13% of companies reported an average increase of 0-3%. By this year that figure is 44.72%. In 2023, 35.86% of companies reported an average increase of 4-5%. By this year that figure is 34.16%. In 2023, 15.86% of companies reported an average increase of 5-6%. By this year that 0-2.99% 3-4.99% 5-5.99% 6-7.99% 12%+ 8-9.99% 10-11.99% figure is 14.29%. 2022-2023 2023-2024 2024-2025 UPCOM 送通 SEARCH & SELECTIO 6