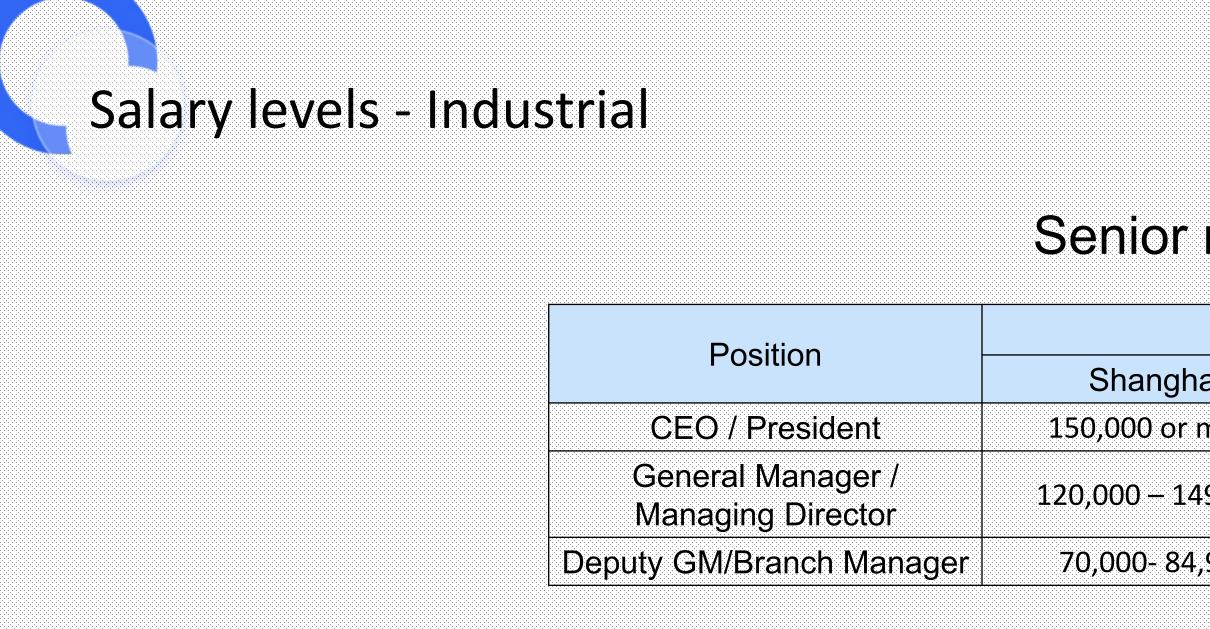

2024-2025 Nordic Salary Survey

2024–2025 Nordic Salary Survey Industrial companies present the majority of Nordic businesses that have operations in China today. With 72% of participating companies are industrial companies this data covers industries such as mechanical, industrial engineering, machinery, electrical & electronic manufacturing, maritime and industrial automation. China's official purchasing managers index for the manufacturing sector increase to 50.1 in October from 49.8 in September after five months of contraction, according to statement of The National Bureau of Statistics. Data showed manufacturing activity registered faster growth, with key sectors such as basic raw materials, equipment manufacturing, and high-tech manufacturing continuing their stable and positive performance. The salaries represented in the following graphs are monthly gross salaries in RMB. The average salary of each position in the three regions is also presented in the columns (x1000 RMB). UPCOM 15

Salary levels - Industrial

### 2024–2025 Nordic Salary Survey

## Senior management

| ,,,,,,,,,,,,,,,,,,,,,,,,,,,,,,,,,,,,,,, | ge gross monthly salary |                   |
|-----------------------------------------|-------------------------|-------------------|
| ai                                      | Beijing                 | Jiangsu           |
| more                                    | 150,000 or more         | 120,000 – 149,999 |
| 19,999                                  | 100,000 – 119,999       | 85,000 – 99,999   |
| ,999                                    | 70,000 - 84,999         | 60,000- 69,999    |

Production personnel

| Position                         | Average         | e gross monthly sala | ry (CNY)        |
|----------------------------------|-----------------|----------------------|-----------------|
| 1 OSITION                        | Shanghai        | Beijing              | Jiangsu         |
| Plant Manager/Operation Director | 45,000 – 59,999 | 45,000 - 59,999      | 30,000 - 44,999 |
| Production Manager > 5 years     | 30,000 - 44,999 | 25,000 - 29,999      | 25,000 - 29,999 |
| Production Manager < 5 years     | 25,000 - 29,999 | 20,000 - 24,999      | 20,000 - 24,999 |
| Production Supervisor            | 12,000 - 14,999 | 12,000 - 14,999      | 12,000 - 14,999 |
| Shift Leader                     | 9,000 - 11,999  | 9,000 - 11,999       | 9,000 - 11,999  |
| Operation                        | 6,000 – 8,999   | 6,000 - 8,999        | 6,000 - 8,999   |