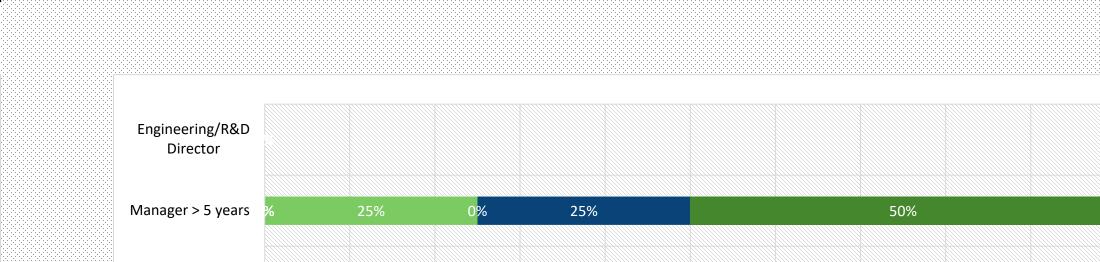

### Engineering/R&D personnel

Technical Service personnel

| Position                        | Average         | e gross monthly salary | y (CNY) | Position                     | Averag          | e gross monthly salary | y (CNY) |
|---------------------------------|-----------------|------------------------|---------|------------------------------|-----------------|------------------------|---------|
| 1 OSIGON                        | Shanghai        | Beijing                | Jiangsu | 1 0311011                    | Shanghai        | Beijing                | Jiangsu |
| Manager > 5 years               | 30,000 - 44,999 | 70,000-84,999          | 1       | Manager > 5 years            | 25,000 - 29,999 | 25,000 - 29,999        | /       |
| Manager < 5 years               | 20,000 - 24,999 | 45,000 - 59,999        | 1       | Manager < 5 years            | 15,000 - 19,999 | 15,000 - 19,999        | /       |
| Specialist / Engineer > 5 years | 15,000 - 19,999 | 25,000 - 29,999        | 1       | Specialist > 5 years         | 12,000 - 14,999 | 12,000 - 14,999        | /       |
| Specialist / Engineer < 5 years | 12,000 - 14,999 | 20,000 - 24,999        | 1       | Specialist < 5 years         | 6,000 - 8,999   | 6,000 - 8,999          | /       |
| Assisting/supporting staff      | 12,000 - 14,999 | 15,000 - 19,999        | 1       | Assisting / supporting staff | 5,000 - 5,999   | 5,000 - 5,999          | /       |