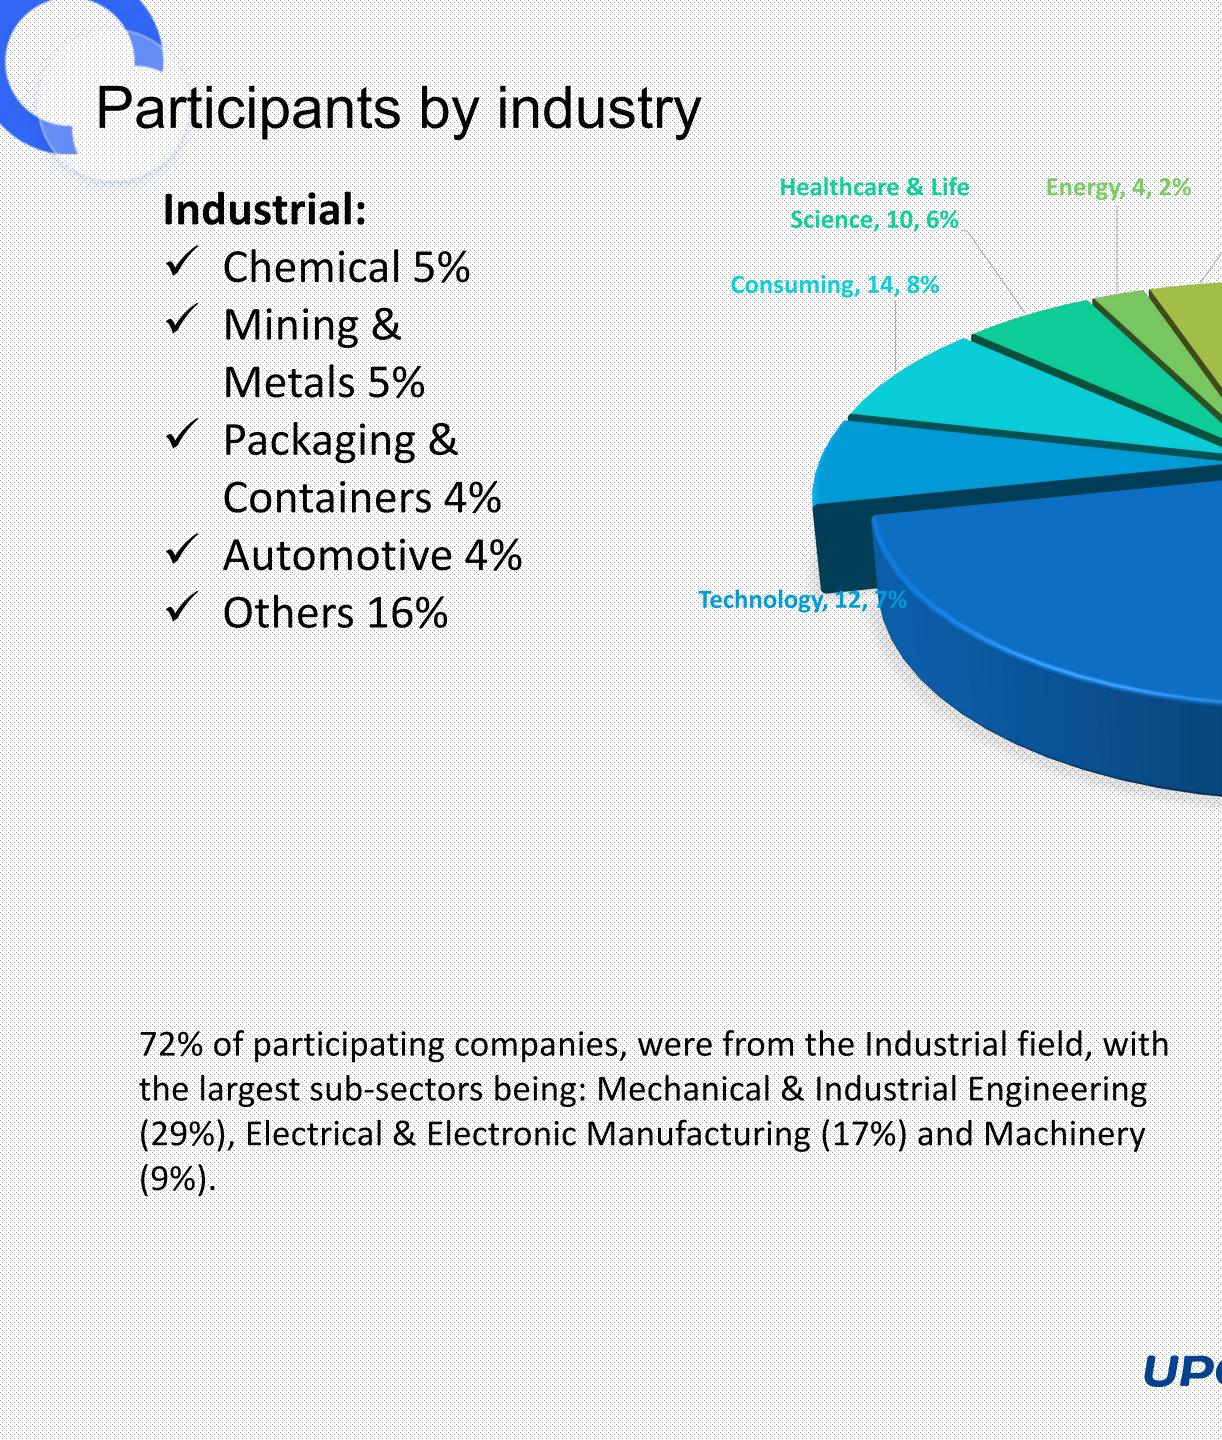

2024–2025 Nordic Salary Survey Plan to increase the amount of expatriates: Yes, 4% No, 80% 12

Plan to decrease, 1% Not sure, 15%

|                              |                     |              | 2024-2025 Nordic Salary  |
|------------------------------|---------------------|--------------|--------------------------|
|                              |                     |              | LULY LULU MUL die Salary |
|                              |                     |              |                          |
| _Trading & Sourcing,         |                     |              |                          |
| <b>8,</b> 5%                 | Professional        | Inc          | dustrial:                |
| /                            | Service, 1, 0%      | $\checkmark$ | Mechanical or            |
|                              |                     |              | Industrial               |
|                              |                     |              | Engineering 29%          |
|                              |                     | $\checkmark$ | Electrical &             |
|                              |                     |              | Electronic               |
|                              |                     |              | Manufacturing 17%        |
|                              |                     | $\checkmark$ | Machinery 9%             |
|                              |                     | $\checkmark$ | Maritime 8%              |
|                              |                     |              |                          |
|                              |                     | v            | Paper & Forest           |
|                              | Industrial, 124, 7  | 2%           | Products 2%              |
|                              |                     |              |                          |
|                              |                     |              |                          |
|                              |                     |              |                          |
|                              |                     |              |                          |
|                              |                     |              |                          |
| The second la                | argest industry was | s Consumin   | g (8%) and Technology    |
|                              |                     |              | e (6%) and Trading       |
| &Sourcing se                 | •                   |              |                          |
| $\sim$                       | • •                 | of particip  | ants and data should be  |
|                              |                     | o particip   | ants and data should be  |
| interpreted w                | vitii cautiuii.     |              |                          |
|                              |                     |              |                          |
|                              |                     |              |                          |
| COM 近通<br>SEARCH & SELECTION |                     |              |                          |
|                              |                     |              |                          |

2024-2025 Nordic Salary Survey

2024–2025 Nordic Salary Survey Industrial companies present the majority of Nordic businesses that have operations in China today. With 72% of participating companies are industrial companies this data covers industries such as mechanical, industrial engineering, machinery, electrical & electronic manufacturing, maritime and industrial automation. China's official purchasing managers index for the manufacturing sector increase to 50.1 in October from 49.8 in September after five months of contraction, according to statement of The National Bureau of Statistics. Data showed manufacturing activity registered faster growth, with key sectors such as basic raw materials, equipment manufacturing, and high-tech manufacturing continuing their stable and positive performance. The salaries represented in the following graphs are monthly gross salaries in RMB. The average salary of each position in the three regions is also presented in the columns (x1000 RMB). UPCOM 15