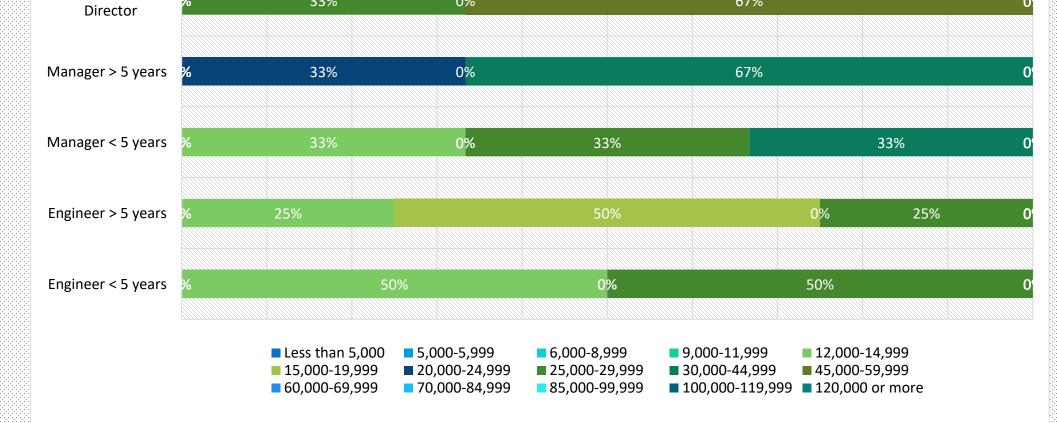

#### 2024-2025 Nordic Salary Survey

Engineering/R&D personnel

| Position                 | Average gross monthly salary (CNY) |                 |                 |  |  |  |  |  |  |  |
|--------------------------|------------------------------------|-----------------|-----------------|--|--|--|--|--|--|--|
| T OSILION                | Shanghai                           | Beijing         | Jiangsu         |  |  |  |  |  |  |  |
| Engineering/R&D Director | 45,000 - 59,999                    | 30,000 - 44,999 | 30,000 - 44,999 |  |  |  |  |  |  |  |
| Manager > 5 years        | 30,000 - 44,999                    | 25,000 - 29,999 | 25,000 - 29,999 |  |  |  |  |  |  |  |
| Manager < 5 years        | 25,000 - 29,999                    | 20,000 - 24,999 | 20,000 - 24,999 |  |  |  |  |  |  |  |
| Engineer > 5 years       | 20,000 - 24,999                    | 15,000 - 19,999 | 15,000 - 19,999 |  |  |  |  |  |  |  |
| Engineer < 5 years       | 12,000 - 14,999                    | 12,000 - 14,999 | 12,000 - 14,999 |  |  |  |  |  |  |  |
|                          |                                    |                 |                 |  |  |  |  |  |  |  |