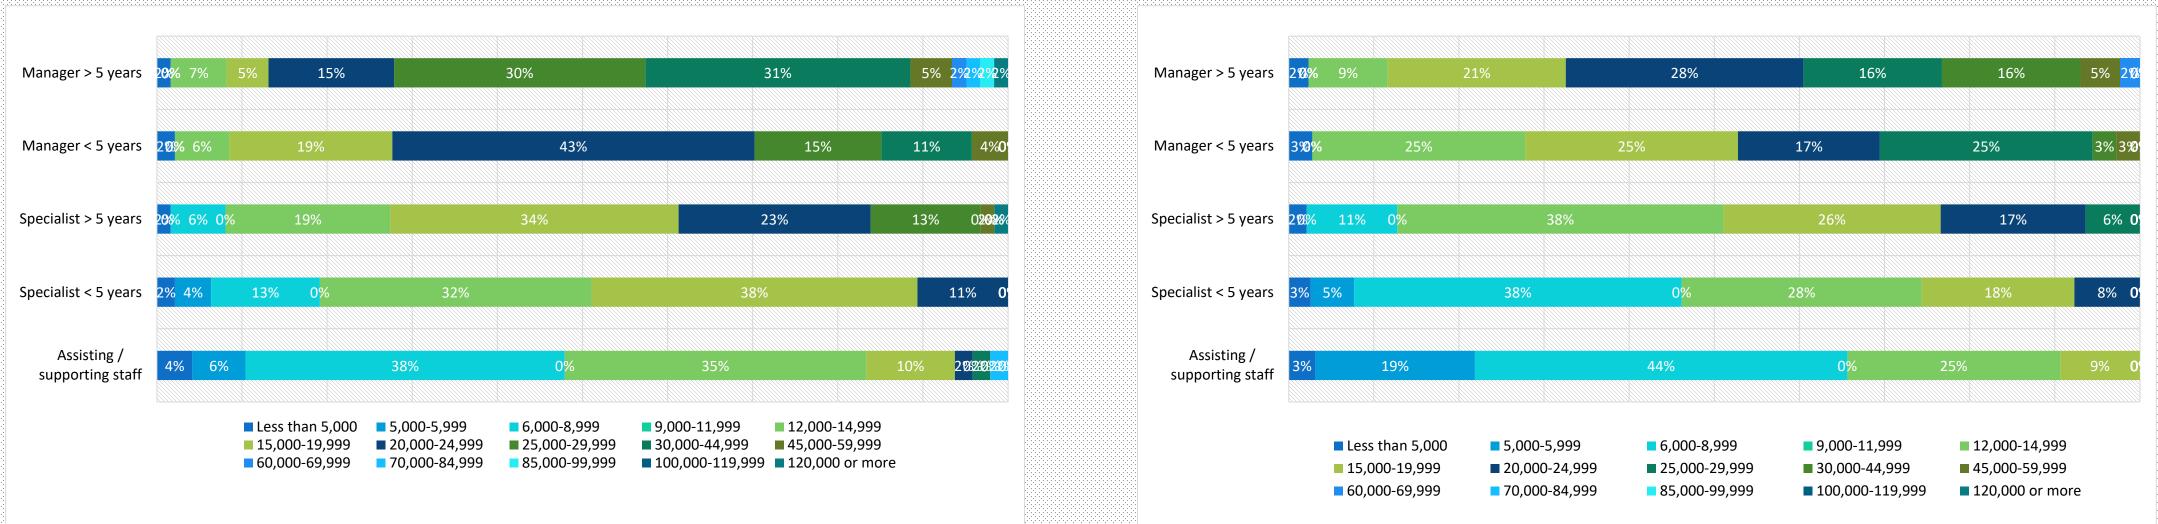

## **Technical Service personnel**

| Position                        | Average         | e gross monthly sala | ry (CNY)        | Position                     | Average gross monthly salary (CNY) |                 |                 |  |  |  |  |
|---------------------------------|-----------------|----------------------|-----------------|------------------------------|------------------------------------|-----------------|-----------------|--|--|--|--|
| I OSIGOT                        | Shanghai        | Beijing              | Jiangsu         | T OSIGOT                     | Shanghai                           | Beijing         | Jiangsu         |  |  |  |  |
| Manager > 5 years               | 30,000 - 44,999 | 30,000 - 44,999      | 25,000 - 29,999 | Manager > 5 years            | 25,000 - 29,999                    | 25,000 - 29,999 | 25,000 - 29,999 |  |  |  |  |
| Manager < 5 years               | 25,000 - 29,999 | 25,000 - 29,999      | 20,000 - 24,999 | Manager < 5 years            | 20,000 - 24,999                    | 20,000 - 24,999 | 20,000 - 24,999 |  |  |  |  |
| Specialist / Engineer > 5 years | 15,000 - 19,999 | 15,000 – 19,999      | 15,000 - 19,999 | Specialist > 5 years         | 15,000 – 19,999                    | 15,000 - 19,999 | 12,000 - 14,999 |  |  |  |  |
| Specialist / Engineer < 5 years | 12,000 - 14,999 | 12, 000 – 14,999     | 12,000 - 14,999 | Specialist < 5 years         | 12,000 - 14,999                    | 12,000 - 14,999 | 6,000 - 8,999   |  |  |  |  |
| Assisting/supporting staff      | 6,000 - 8,999   | 6,000 - 8,999        | 6,000 - 8,999   | Assisting / supporting staff | 6,000 - 8,999                      | 60,000 - 8,999  | 6,000 - 8,999   |  |  |  |  |

| Position                        | Averag          | e gross monthly sala | ry (CNY)        | Position                     | Average         | e gross monthly sala | iry (CNY)       |
|---------------------------------|-----------------|----------------------|-----------------|------------------------------|-----------------|----------------------|-----------------|
|                                 | Shanghai        | Beijing              | Jiangsu         | r osition                    | Shanghai        | Beijing              | Jiangsu         |
| Manager > 5 years               | 30,000 - 44,999 | 30,000 - 44,999      | 25,000 - 29,999 | Manager > 5 years            | 25,000 - 29,999 | 25,000 - 29,999      | 25,000 - 29,999 |
| Manager < 5 years               | 25,000 - 29,999 | 25,000 - 29,999      | 20,000 - 24,999 | Manager < 5 years            | 20,000 - 24,999 | 20,000 - 24,999      | 20,000 - 24,999 |
| Specialist / Engineer > 5 years | 15,000 - 19,999 | 15,000 - 19,999      | 15,000 - 19,999 | Specialist > 5 years         | 15,000 - 19,999 | 15,000 - 19,999      | 12,000 - 14,999 |
| Specialist / Engineer < 5 years | 12,000 - 14,999 | 12, 000 - 14,999     | 12,000 - 14,999 | Specialist < 5 years         | 12,000 - 14,999 | 12,000 - 14,999      | 6,000 - 8,999   |
| Assisting/supporting staff      | 6,000 - 8,999   | 6,000 - 8,999        | 6,000 - 8,999   | Assisting / supporting staff | 6,000 - 8,999   | 60,000 - 8,999       | 6,000 - 8,999   |