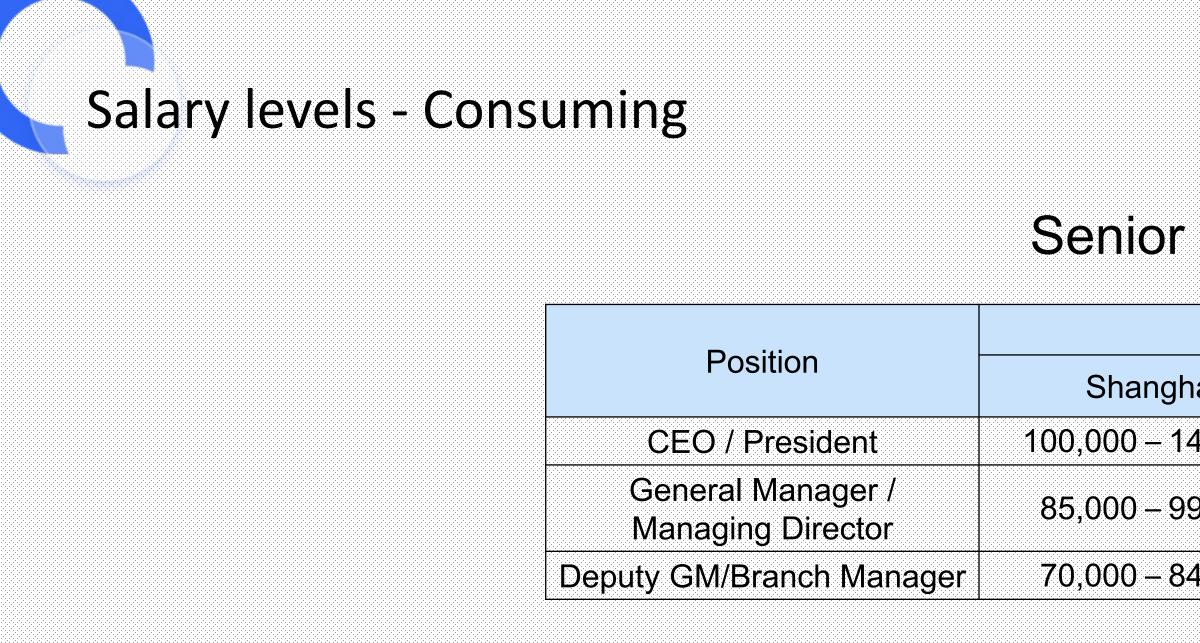

# Salary levels - Trading & Sourcing

With only 5% of participants identifying themselves as Trading & Sourcing companies the data presented in this report must be considered limited. Below you will find data for the most common positions, both in salary ranges and averages. Top Management

## Position

CEO / President General Manager/MD 125,000 100,000 - 150,000 70,000 60,000 - 80,000 Deputy GM/Branch Manager 45,000 - 60,000 Plant Manager/Operation Director 52,500 **R&D** Director 40,000 30,000 - 50,000 Sales Director 40,000 30,000 - 50,00030,000 - 50,000 HR Director 40,000 **Finance Director** 40,000 30,000 - 50,000