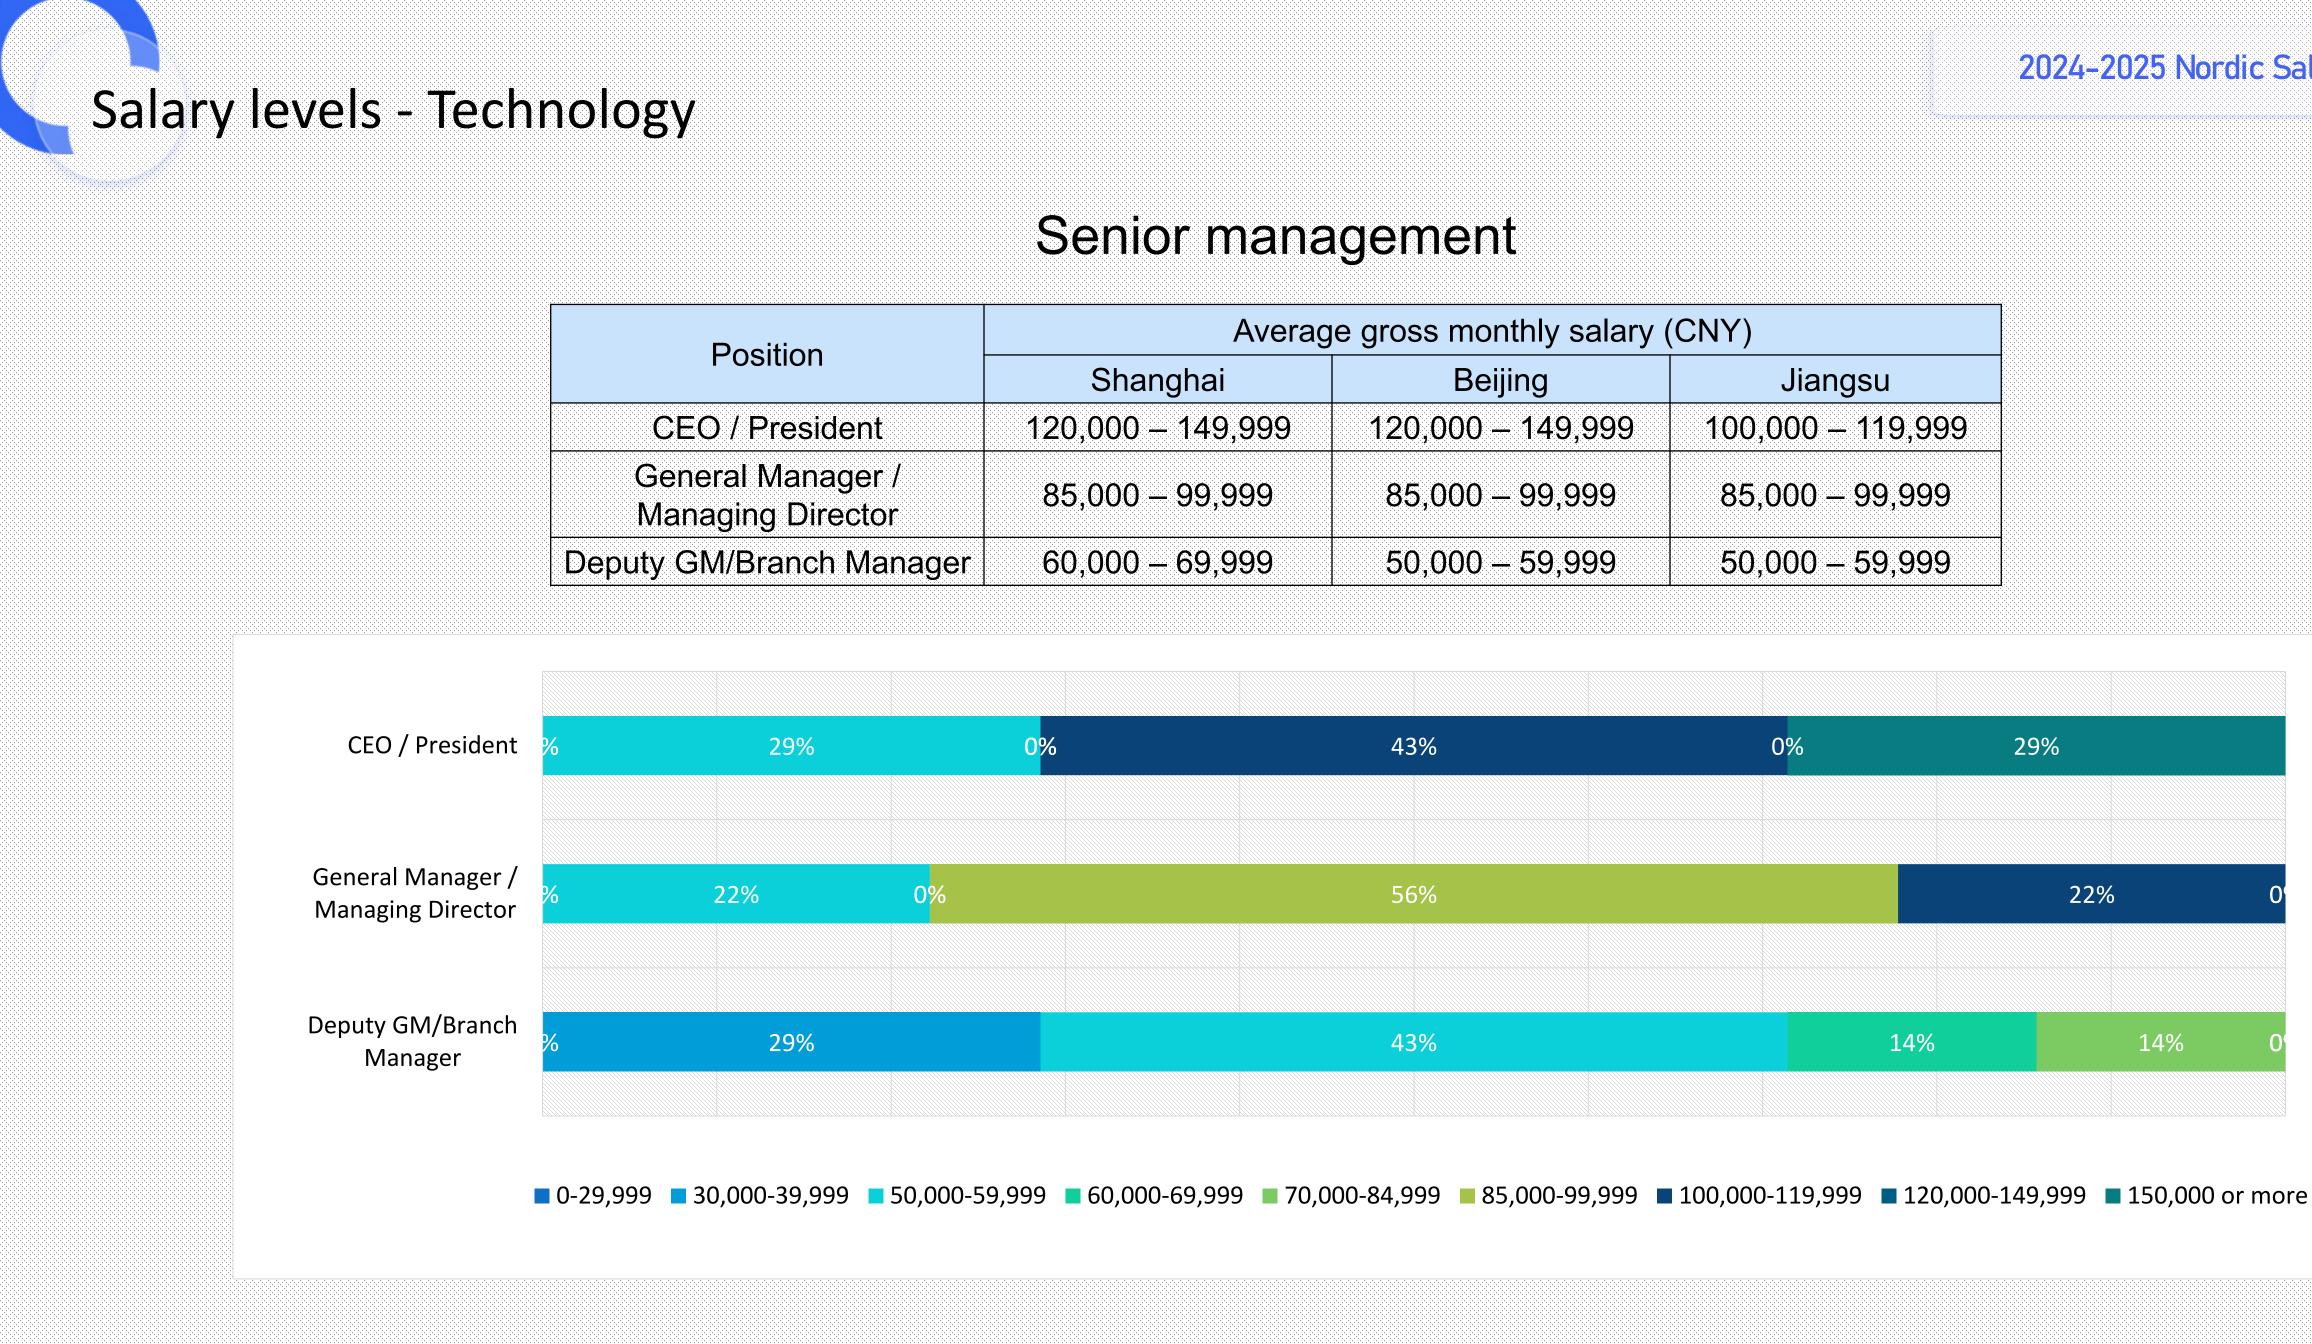

2024–2025 Nordic Salary Survey Technology was the 3rd largest sector in terms of participating companies, with 7% of the total. The salaries represented in the following graphs are monthly gross salaries in RMB. The average salary of each position in the three regions is also presented in the columns (x1000 RMB). UPCOM

Salary levels - Technology

UPCOM 送通 SEARCH & SELECTION

### 2024–2025 Nordic Salary Survey

| nai    | Beijing           | Jiangsu           |
|--------|-------------------|-------------------|
| 49,999 | 120,000 – 149,999 | 100,000 – 119,999 |
| 9,999  | 85,000 – 99,999   | 85,000 – 99,999   |
| 9,999  | 50,000 - 59,999   | 50,000 - 59,999   |