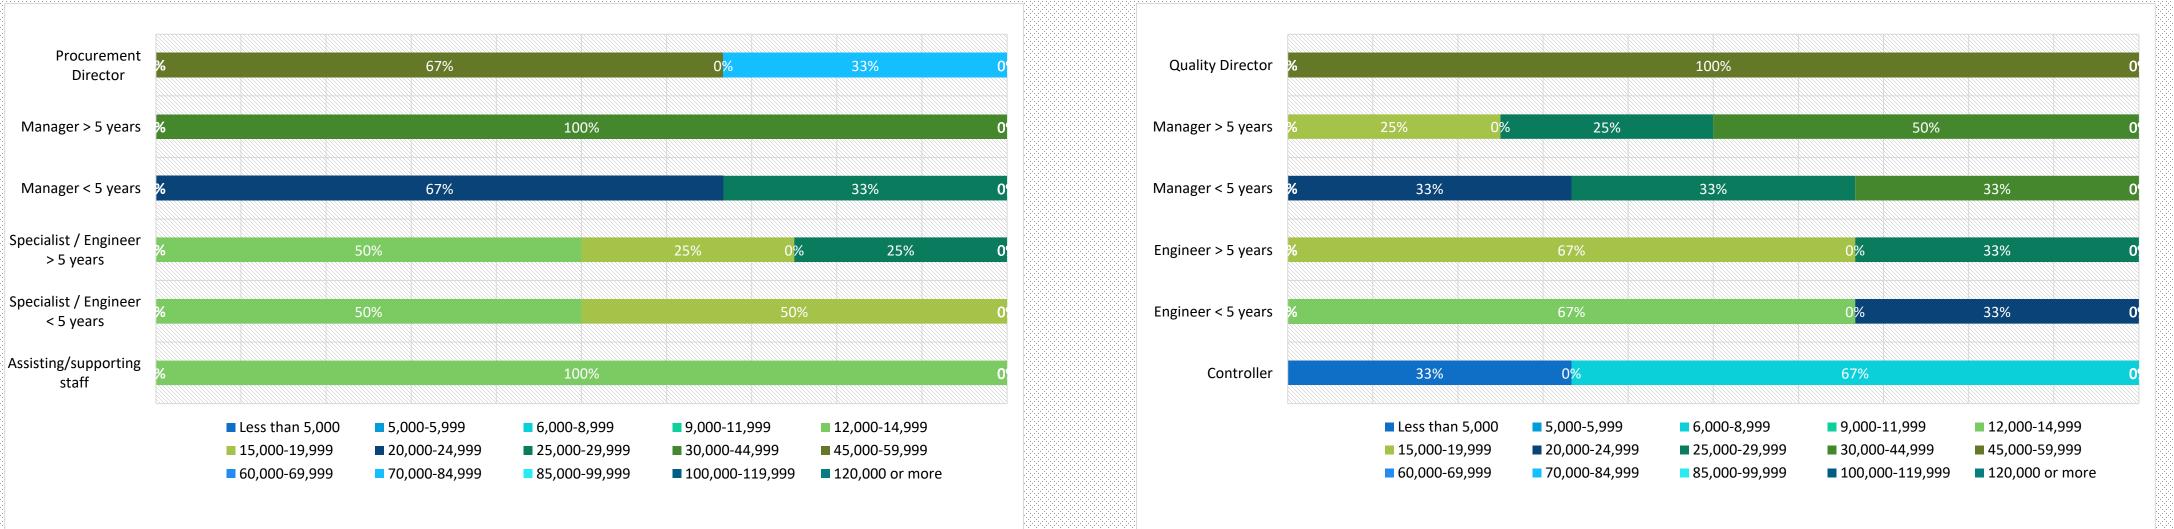

## Procurement personnel

|  | Average gross monthly salary (CNY) |
|--|------------------------------------|
|  |                                    |

| Position                        | Average         | e gross monthly sala | iry (CNY)       | Position           | Average         | e gross monthly sala | ry (CNY)        |
|---------------------------------|-----------------|----------------------|-----------------|--------------------|-----------------|----------------------|-----------------|
|                                 | Shanghai        | Beijing              | Jiangsu         | 1 USITION          | Shanghai        | Beijing              | Jiangsu         |
| Procurement Director            | 30,000 - 44,999 | 30,000 - 44,999      | 30,000 - 44,999 | Quality Director   | 30,000 - 44,999 | 25,000 - 29,999      | 25,000 - 29,999 |
| Manager > 5 years               | 25,000 - 29,999 | 25,000 - 29,999      | 25,000 - 29,999 | Manager > 5 years  | 25,000 - 29,999 | 20,000 - 24,999      | 20,000 - 24,999 |
| Manager < 5 years               | 20,000 - 24,999 | 20,000 - 24,999      | 20,000 - 24,999 | Manager < 5 years  | 20,000 - 24,999 | 15,000 - 19,999      | 15,000 - 19,999 |
| Specialist / Engineer > 5 years | 12,000 - 14,999 | 12,000 - 14,999      | 12,000 - 14,999 | Engineer > 5 years | 15,000 – 19,999 | 12,000 - 14,999      | 12,000 - 14,999 |
| Specialist / Engineer < 5 years | 9,000 - 11,999  | 9,000 - 11,999       | 6,000 - 8,999   | Engineer < 5 years | 12,000 - 14,999 | 9,000 - 11,999       | 9,000 - 11,999  |
| Assisting/supporting staff      | 6,000 - 8,999   | 6,000 - 8,999        | 6,000 - 8,999   | Controller         | 6,000 - 8,999   | 5,000 - 5,999        | 6,000 - 8,999   |

#### 2024–2025 Nordic Salary Survey

Quality personnel

Logistics personnel

| Position             | Average         | e gross monthly sala | ry (CNY)        |         | Desition             | Average         | e gross monthly sala | ry (CNY)        |
|----------------------|-----------------|----------------------|-----------------|---------|----------------------|-----------------|----------------------|-----------------|
| roomon               | Shanghai        | Beijing              | Jiangsu         |         | Position             | Shanghai        | Beijing              | Jiangsu         |
| Logistics Director   | 25,000 – 29,999 | 25,000 - 29,999      | 25,000 - 29,999 | Sales I | Director             | 45,000 - 59,999 | 45,000 - 59,999      | 45,000 - 59,999 |
| Manager > 5 years    | 20,000 - 24,999 | 20,000 - 24,999      | 20,000 - 24,999 |         | er > 5 years         | 30,000 - 44,999 | 30,000 - 44,999      | 30,000 - 44,999 |
| Manager < 5 years    | 15,000 – 19,999 | 15,000 - 19,999      | 15,000 - 19,999 |         |                      |                 |                      |                 |
| Engineer > 5 years   | 12,000 - 14,999 | 12,000 - 14,999      | 12,000 - 14,999 | Manag   | er < 5 years         | 25,000 - 29,999 | 25,000 - 29,999      | 25,000 – 29,999 |
| Engineer < 5 years   | 9,000 - 11,999  | 9,000 - 11,999       | 9,000 - 11,999  | Accour  | nt Manager > 5 years | 20,000 - 24,999 | 20,000 - 24,999      | 20,000 - 24,999 |
| Assisting/supporting | 6,000 - 8,999   | 6,000 - 8,999        | 6,000 - 8,999   | Accour  | nt Manager < 5 years | 15,000 - 19,999 | 15,000 - 19,999      | 15,000 – 19,999 |
| Warehouse staff      | 6,000 - 8,999   | 6,000 - 8,999        | 6,000 - 8,999   | Assisti | ng/supporting staff  | 12,000 - 14,999 | 12,000 - 14,999      | 12,000 – 14,999 |