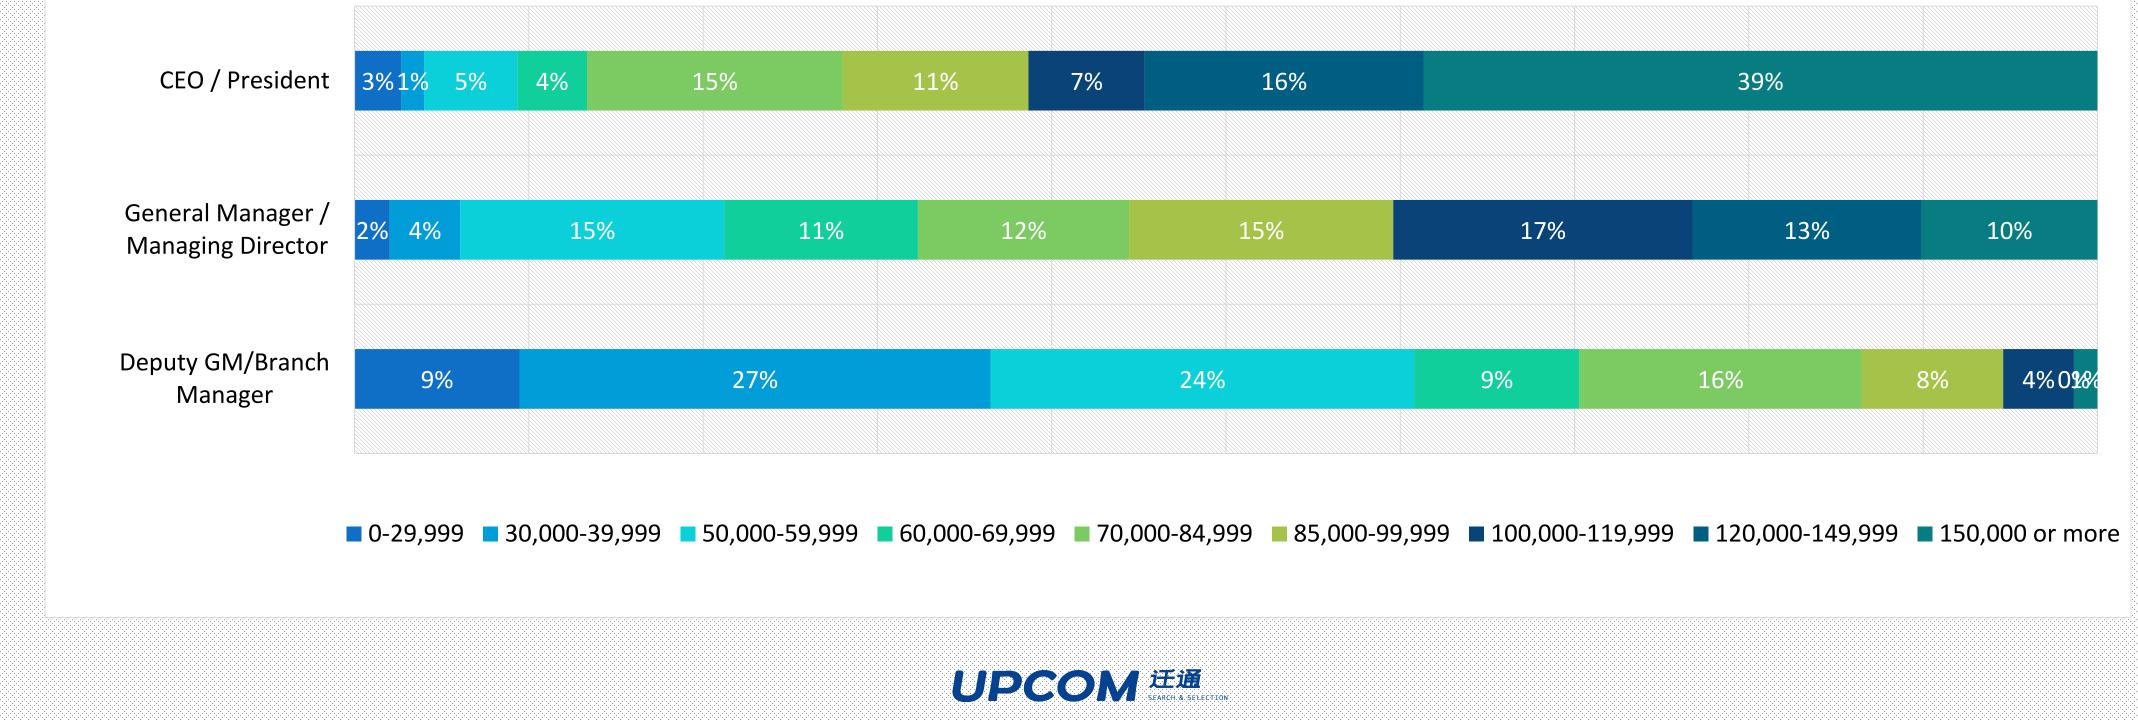

2024-2025 Nordic Salary Survey

2024–2025 Nordic Salary Survey Industrial companies present the majority of Nordic businesses that have operations in China today. With 72% of participating companies are industrial companies this data covers industries such as mechanical, industrial engineering, machinery, electrical & electronic manufacturing, maritime and industrial automation. China's official purchasing managers index for the manufacturing sector increase to 50.1 in October from 49.8 in September after five months of contraction, according to statement of The National Bureau of Statistics. Data showed manufacturing activity registered faster growth, with key sectors such as basic raw materials, equipment manufacturing, and high-tech manufacturing continuing their stable and positive performance. The salaries represented in the following graphs are monthly gross salaries in RMB. The average salary of each position in the three regions is also presented in the columns (x1000 RMB). UPCOM 15

## Senior management

| ,,,,,,,,,,,,,,,,,,,,,,,,,,,,,,,,,,,,,,, | ge gross monthly salary |                   |
|-----------------------------------------|-------------------------|-------------------|
| ai                                      | Beijing                 | Jiangsu           |
| more                                    | 150,000 or more         | 120,000 – 149,999 |
| 19,999                                  | 100,000 – 119,999       | 85,000 – 99,999   |
| ,999                                    | 70,000 - 84,999         | 60,000- 69,999    |