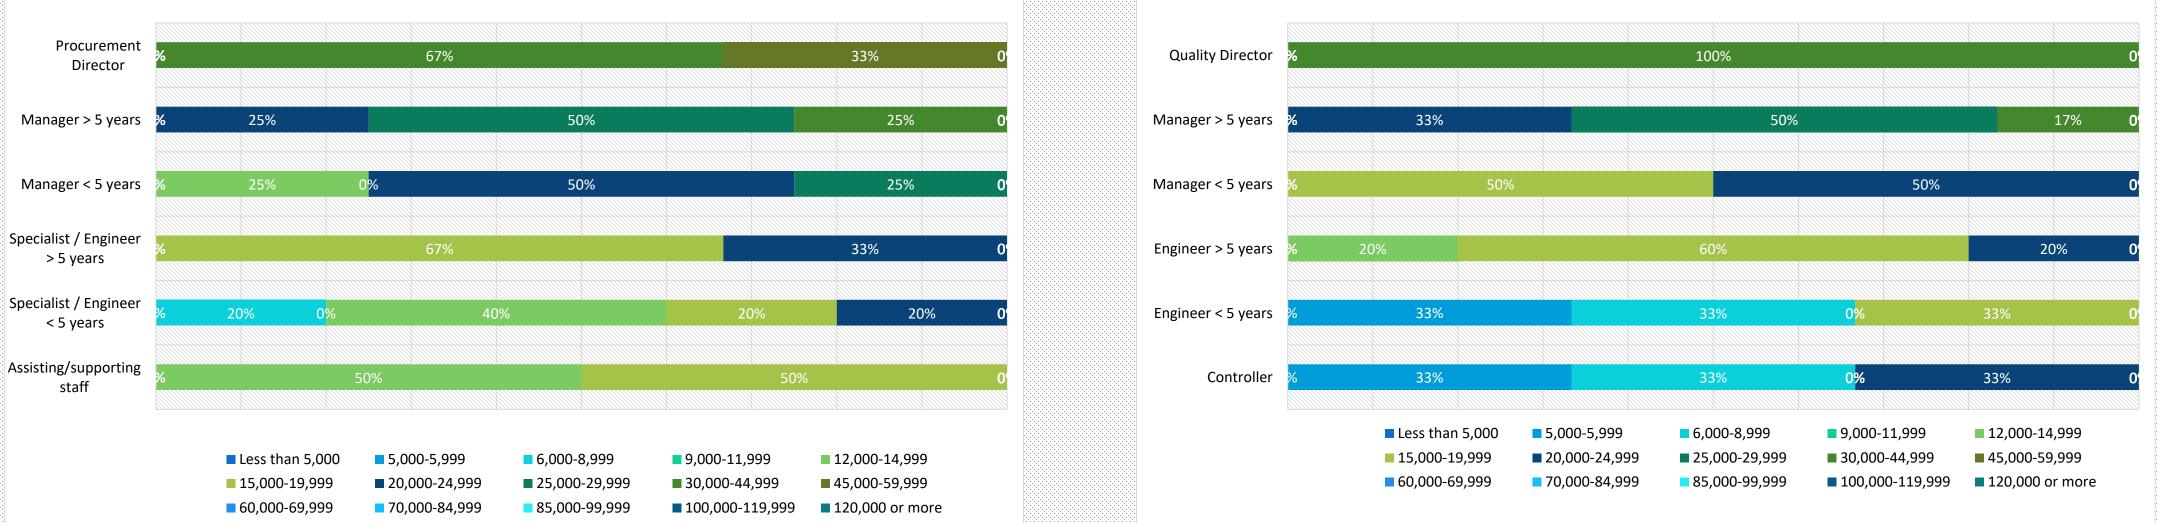

## Procurement personnel

|  | Average gross monthly salary (CNY) |
|--|------------------------------------|
|  |                                    |

| Position                        | Average         | e gross monthly sala | iry (CNY)       | Position           | Average         | e gross monthly sala | ry (CNY)        |
|---------------------------------|-----------------|----------------------|-----------------|--------------------|-----------------|----------------------|-----------------|
|                                 | Shanghai        | Beijing              | Jiangsu         | 1 USITION          | Shanghai        | Beijing              | Jiangsu         |
| Procurement Director            | 30,000 - 44,999 | 30,000 - 44,999      | 30,000 - 44,999 | Quality Director   | 30,000 - 44,999 | 25,000 - 29,999      | 25,000 - 29,999 |
| Manager > 5 years               | 25,000 - 29,999 | 25,000 - 29,999      | 25,000 - 29,999 | Manager > 5 years  | 25,000 - 29,999 | 20,000 - 24,999      | 20,000 - 24,999 |
| Manager < 5 years               | 20,000 - 24,999 | 20,000 - 24,999      | 20,000 - 24,999 | Manager < 5 years  | 20,000 - 24,999 | 15,000 - 19,999      | 15,000 - 19,999 |
| Specialist / Engineer > 5 years | 12,000 - 14,999 | 12,000 - 14,999      | 12,000 - 14,999 | Engineer > 5 years | 15,000 – 19,999 | 12,000 - 14,999      | 12,000 - 14,999 |
| Specialist / Engineer < 5 years | 9,000 - 11,999  | 9,000 - 11,999       | 6,000 - 8,999   | Engineer < 5 years | 12,000 - 14,999 | 9,000 - 11,999       | 9,000 - 11,999  |
| Assisting/supporting staff      | 6,000 - 8,999   | 6,000 - 8,999        | 6,000 - 8,999   | Controller         | 6,000 - 8,999   | 5,000 - 5,999        | 6,000 - 8,999   |

#### 2024–2025 Nordic Salary Survey

Quality personnel

Logistics personnel

| Position             | Average         | e gross monthly sala | ry (CNY)        |         | Desition             | Average         | e gross monthly sala | ry (CNY)        |
|----------------------|-----------------|----------------------|-----------------|---------|----------------------|-----------------|----------------------|-----------------|
| roomon               | Shanghai        | Beijing              | Jiangsu         |         | Position             | Shanghai        | Beijing              | Jiangsu         |
| Logistics Director   | 25,000 – 29,999 | 25,000 - 29,999      | 25,000 - 29,999 | Sales I | Director             | 45,000 - 59,999 | 45,000 - 59,999      | 45,000 - 59,999 |
| Manager > 5 years    | 20,000 - 24,999 | 20,000 - 24,999      | 20,000 - 24,999 |         | er > 5 years         | 30,000 - 44,999 | 30,000 - 44,999      | 30,000 - 44,999 |
| Manager < 5 years    | 15,000 – 19,999 | 15,000 - 19,999      | 15,000 - 19,999 |         |                      |                 |                      |                 |
| Engineer > 5 years   | 12,000 - 14,999 | 12,000 - 14,999      | 12,000 - 14,999 | Manag   | er < 5 years         | 25,000 - 29,999 | 25,000 - 29,999      | 25,000 – 29,999 |
| Engineer < 5 years   | 9,000 - 11,999  | 9,000 - 11,999       | 9,000 - 11,999  | Accour  | nt Manager > 5 years | 20,000 - 24,999 | 20,000 - 24,999      | 20,000 - 24,999 |
| Assisting/supporting | 6,000 - 8,999   | 6,000 - 8,999        | 6,000 - 8,999   | Accour  | nt Manager < 5 years | 15,000 - 19,999 | 15,000 - 19,999      | 15,000 – 19,999 |
| Warehouse staff      | 6,000 - 8,999   | 6,000 - 8,999        | 6,000 - 8,999   | Assisti | ng/supporting staff  | 12,000 - 14,999 | 12,000 - 14,999      | 12,000 – 14,999 |