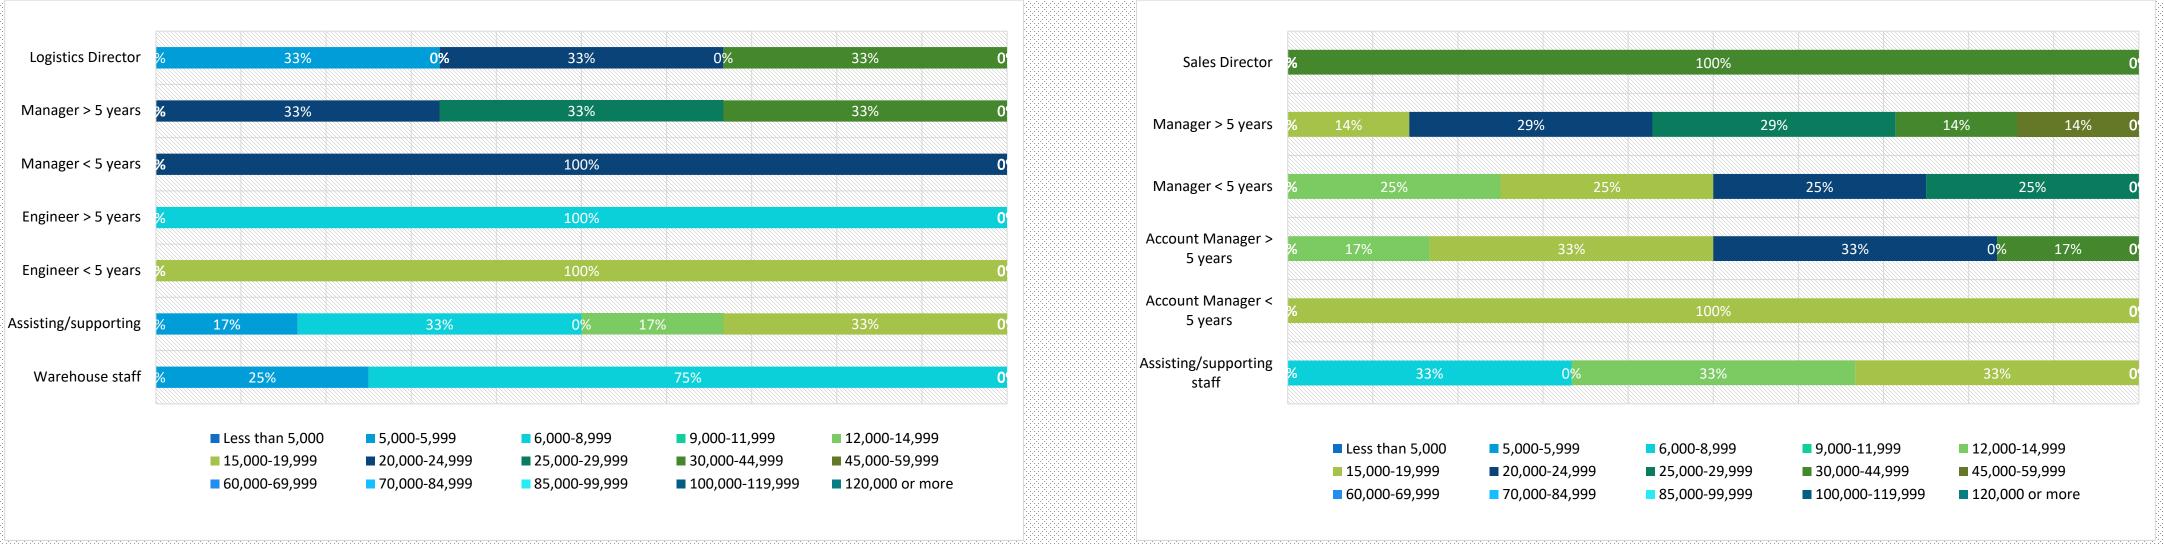

#### 2024–2025 Nordic Salary Survey

Quality personnel

Logistics personnel

| Position             | Average         | e gross monthly sala | ry (CNY)        |         | Desition             | Average         | e gross monthly sala | ry (CNY)        |
|----------------------|-----------------|----------------------|-----------------|---------|----------------------|-----------------|----------------------|-----------------|
| roomon               | Shanghai        | Beijing              | Jiangsu         |         | Position             | Shanghai        | Beijing              | Jiangsu         |
| Logistics Director   | 25,000 – 29,999 | 25,000 - 29,999      | 25,000 - 29,999 | Sales I | Director             | 45,000 - 59,999 | 45,000 - 59,999      | 45,000 - 59,999 |
| Manager > 5 years    | 20,000 - 24,999 | 20,000 - 24,999      | 20,000 - 24,999 |         | er > 5 years         | 30,000 - 44,999 | 30,000 - 44,999      | 30,000 - 44,999 |
| Manager < 5 years    | 15,000 – 19,999 | 15,000 - 19,999      | 15,000 - 19,999 |         |                      |                 |                      |                 |
| Engineer > 5 years   | 12,000 - 14,999 | 12,000 - 14,999      | 12,000 - 14,999 | Manag   | er < 5 years         | 25,000 - 29,999 | 25,000 - 29,999      | 25,000 – 29,999 |
| Engineer < 5 years   | 9,000 - 11,999  | 9,000 - 11,999       | 9,000 - 11,999  | Accour  | nt Manager > 5 years | 20,000 - 24,999 | 20,000 - 24,999      | 20,000 - 24,999 |
| Assisting/supporting | 6,000 - 8,999   | 6,000 - 8,999        | 6,000 - 8,999   | Accour  | nt Manager < 5 years | 15,000 - 19,999 | 15,000 - 19,999      | 15,000 – 19,999 |
| Warehouse staff      | 6,000 - 8,999   | 6,000 - 8,999        | 6,000 - 8,999   | Assisti | ng/supporting staff  | 12,000 - 14,999 | 12,000 - 14,999      | 12,000 – 14,999 |

#### 2024-2025 Nordic Salary Survey

Sales personnel

HR personnel

| Position                   | Average         | e gross monthly sala | ry (CNY)        |
|----------------------------|-----------------|----------------------|-----------------|
| T OSIGOT                   | Shanghai        | Beijing              | Jiangsu         |
| HR Director                | 30,000 - 44,999 | 45,000 - 59,999      | 30,000 - 44,999 |
| Manager > 5 years          | 25,000 - 29,999 | 30,000 - 44,999      | 25,000 - 29,999 |
| Manager < 5 years          | 20,000 - 35,000 | 20,000 - 24,999      | 20,000 - 24,999 |
| Specialist > 5 years       | 15,000 - 19,999 | 15,000 – 19,999      | 9,000 - 11,999  |
| Specialist < 5 years       | 12,000 - 14,999 | 12,000 - 14,999      | 6,000 - 8,999   |
| Assisting/supporting staff | 6,000 - 8,999   | 6,000 - 8,999        | 6,000 - 8,999   |