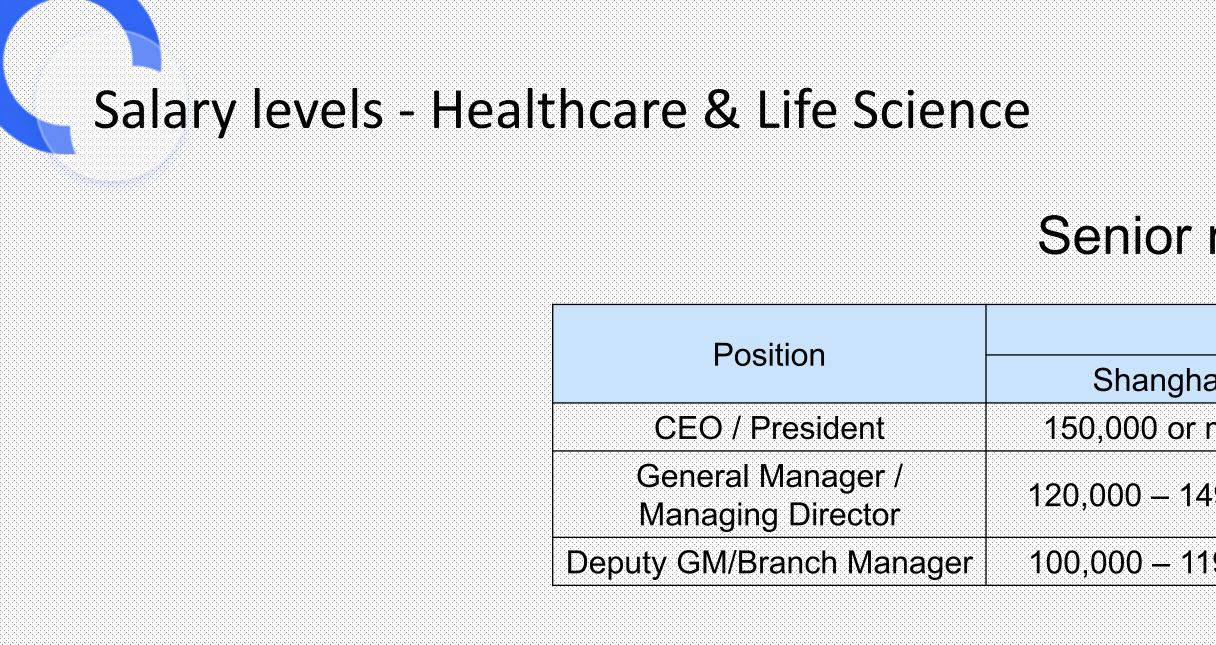

#### 2024-2025 Nordic Salary Survey

Finance personnel

2024-2025 Nordic Salary Survey Health & Life Science sector was the 4th largest sector in terms of participating companies, with 6% of the total. The Healthcare & Life Science sector covers biotechnology, medical device, and pharmaceutical. It is one of the fastest growing sectors in China. The salaries represented in the following graphs are monthly gross salaries in RMB. The average salary of each position in the three regions is also presented in the columns (x1000 RMB). UPCOM

# Senior management

| Averag | e gross monthly salary | (CNY)   |  |
|--------|------------------------|---------|--|
| ai     | Beijing                | Jiangsu |  |
| more   | 150,000 or more        | 1       |  |
| 49,999 | 120,000 – 149,999      | 1       |  |
| 19,999 | 100,000 - 119,999      | 1       |  |