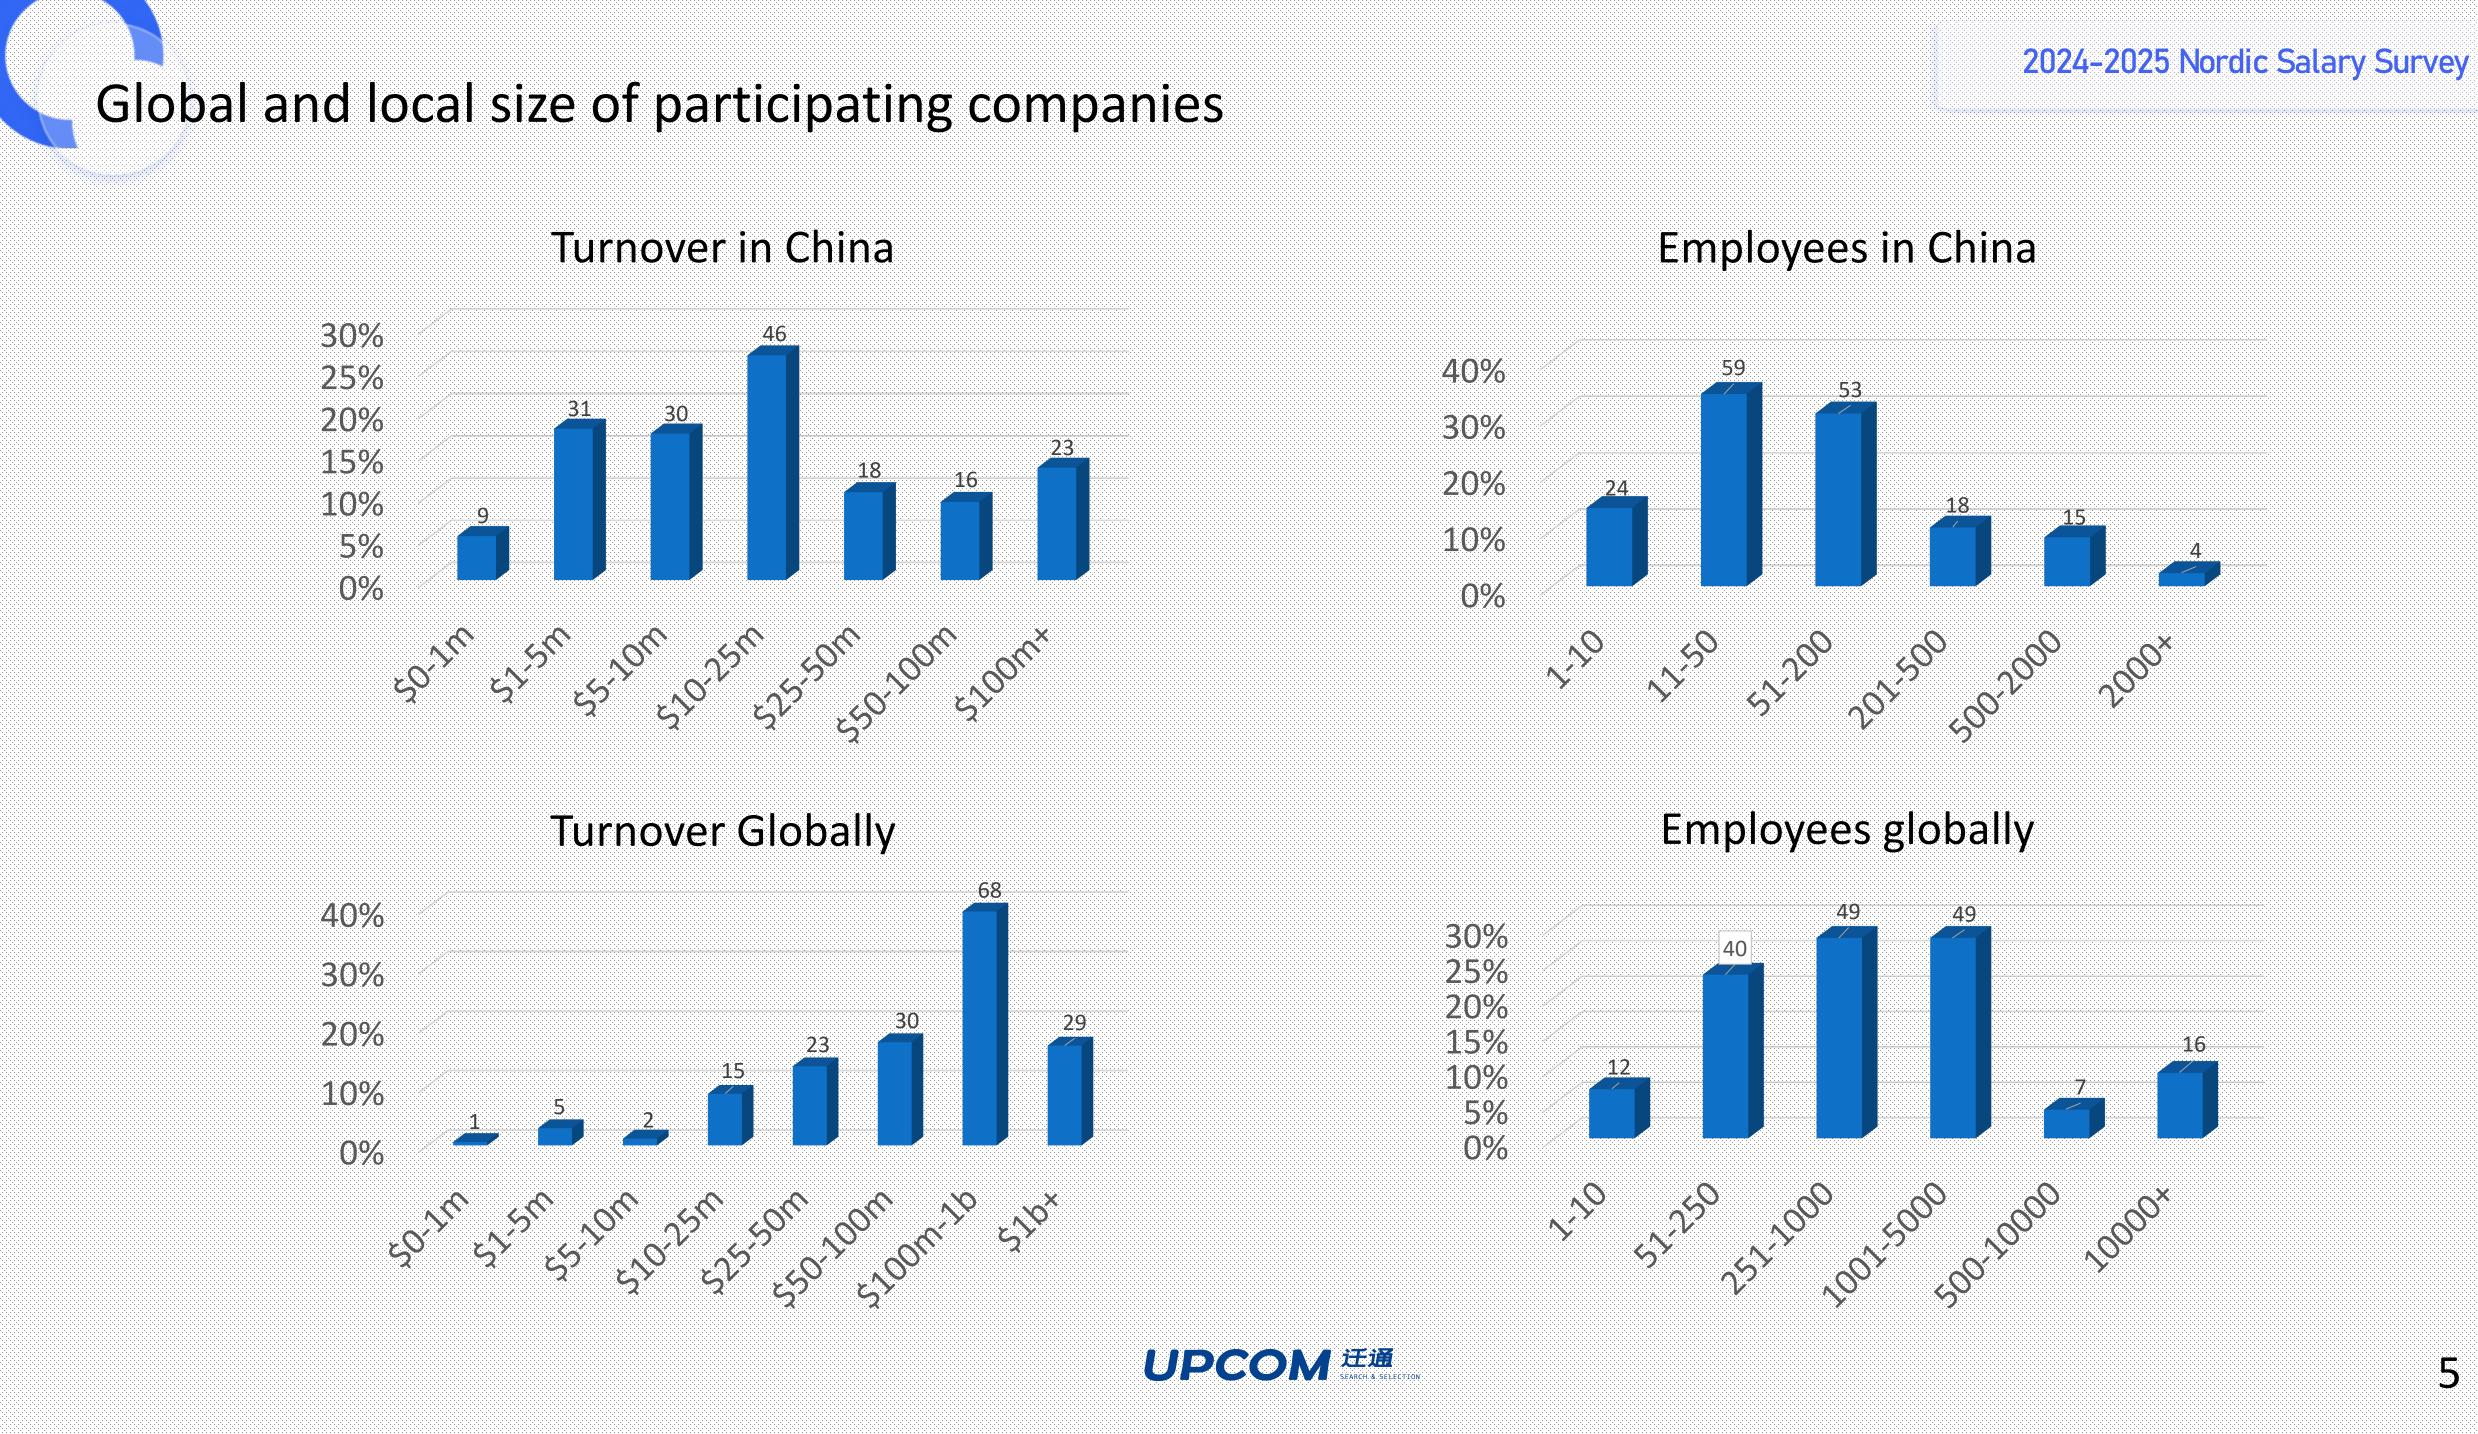

# Global and local HQ of participating companies

Norway, 14, 8% Denmark, 32, 18%

Finland, 53, 31%

Sweden, 74, 43% There were 173 participating companies in total, with the following participation per country: Sweden 74, Finland 53, Denmark 32, Norway 14

2024–2025 Nordic Salary Survey

West China, 2, 1%

North China, 29, 17%

South China, 6, 3%

The vast majority, i.e. 136 of the participating companies had their primary operations based in East China, followed by North China with 29 and South China with 6 respondents.

East China, 136, 79% 4

2024–2025 Nordic Salary Survey When asked about participating companies' average salary increase from 2023-2024 up until projected salary increases from 2024-2025 it was possible to see a clear trend of having a lower salary increase. In 2023, 39.13% of companies reported an average increase of 0-3%. By this year that figure is 44.72%. In 2023, 35.86% of companies reported an average increase of 4-5%. By this year that figure is 34.16%. In 2023, 15.86% of companies reported an average increase of 5-6%. By this year that 0-2.99% 3-4.99% 5-5.99% 6-7.99% 12%+ 8-9.99% 10-11.99% figure is 14.29%. 2022-2023 2023-2024 2024-2025 UPCOM 送通 SEARCH & SELECTIO 6