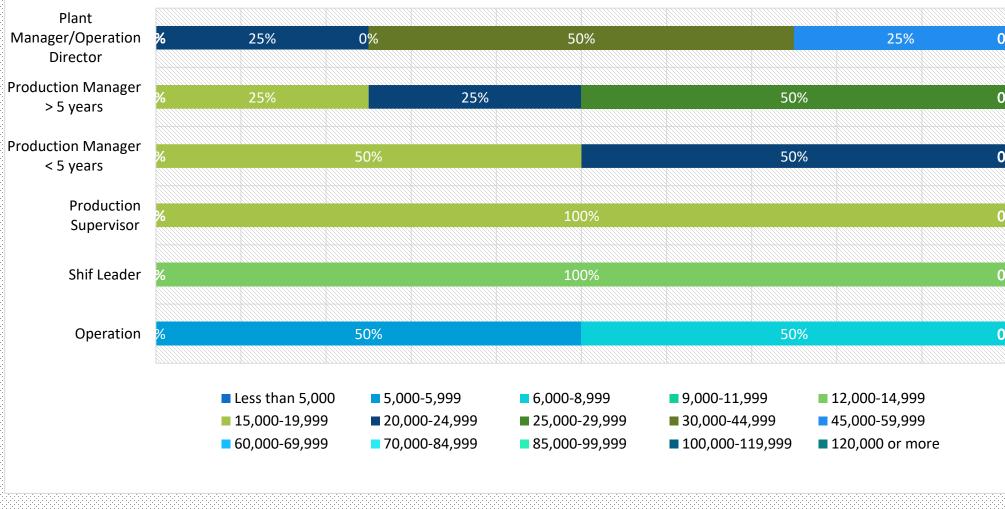

Production personnel

| Position                         | Average         | e gross monthly salary | (CNY)   | Position                 | Average         | e gross monthly salary | (CNY)   |
|----------------------------------|-----------------|------------------------|---------|--------------------------|-----------------|------------------------|---------|
| T OSIGOT                         | Shanghai        | Beijing                | Jiangsu | T OSIGOT                 | Shanghai        | Beijing                | Jiangsu |
| Plant Manager/Operation Director | 60,000 - 69,999 | 85,000 – 99, 999       | 1       | Engineering/R&D Director | 60,000 - 69,999 | 60,000 - 69,999        | 1       |
| Production Manager > 5 years     | 30,000 - 44,999 | 30,000 - 44,999        | 1       | Manager > 5 years        | 30,000 - 44,999 | 30,000 - 44,999        | 1       |
| Production Manager < 5 years     | 20,000 - 24,999 | 20,000 - 24,999        | /       | Manager < 5 years        | 25,000 - 29,999 | 25,000 - 29,999        | 1       |
| Production Supervisor            | 12,000 - 14,999 | 12,000 - 14,999        | 1       | Engineer > 5 years       | 15,000 – 19,999 | 15,000 - 19,999        | 1       |
| Shift Leader                     | 9,000 - 11,999  | 9,000 - 11,999         | /       | Engineer < 5 years       | 12,000 - 14,999 | 12,000 - 14,999        | [       |
| Operation                        | 5,000 - 8,999   | 5,000 - 8,999          | 1       |                          |                 |                        |         |