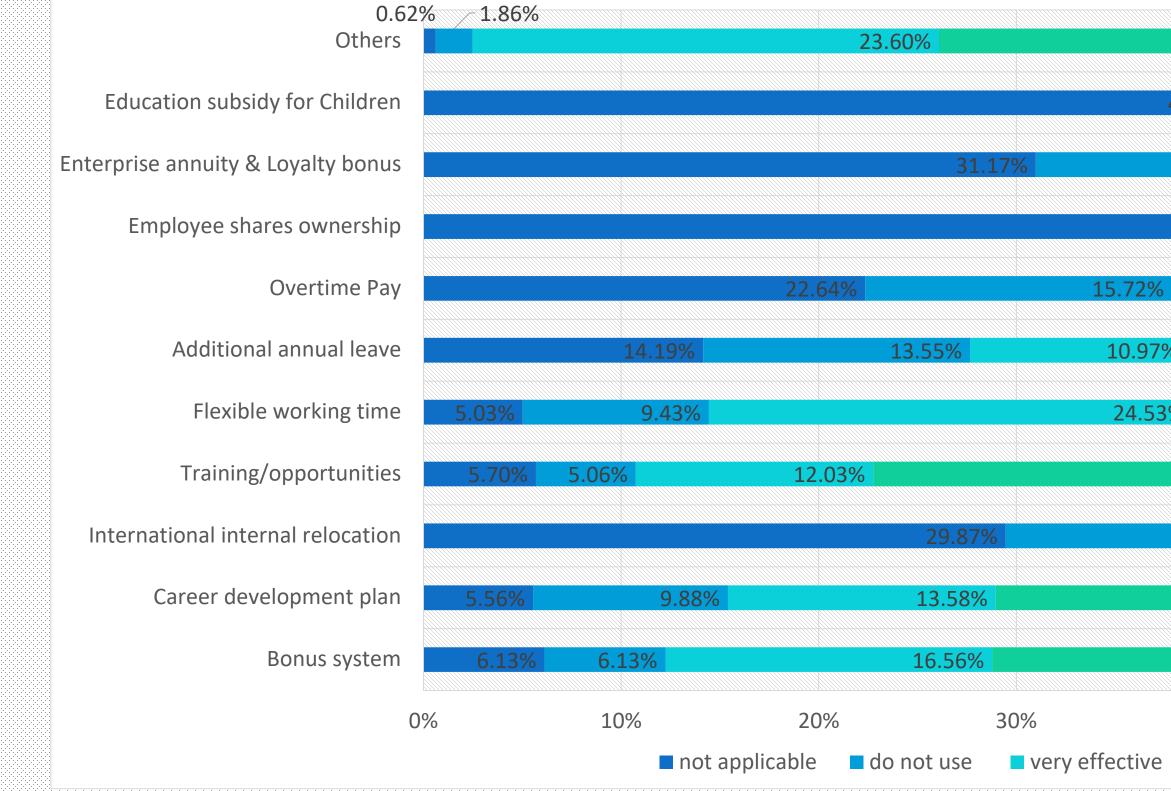

2024–2025 Nordic Salary Survey Evaluate white collar staffs retaining measures

For Nordic companies operating in China, the most effective way to retain talents include 1. Others Flexible working time 2. Career development plan 3. 4. Bonus system 5. Training/opportunities UPCOM 注通 SEARCH & SELECTION