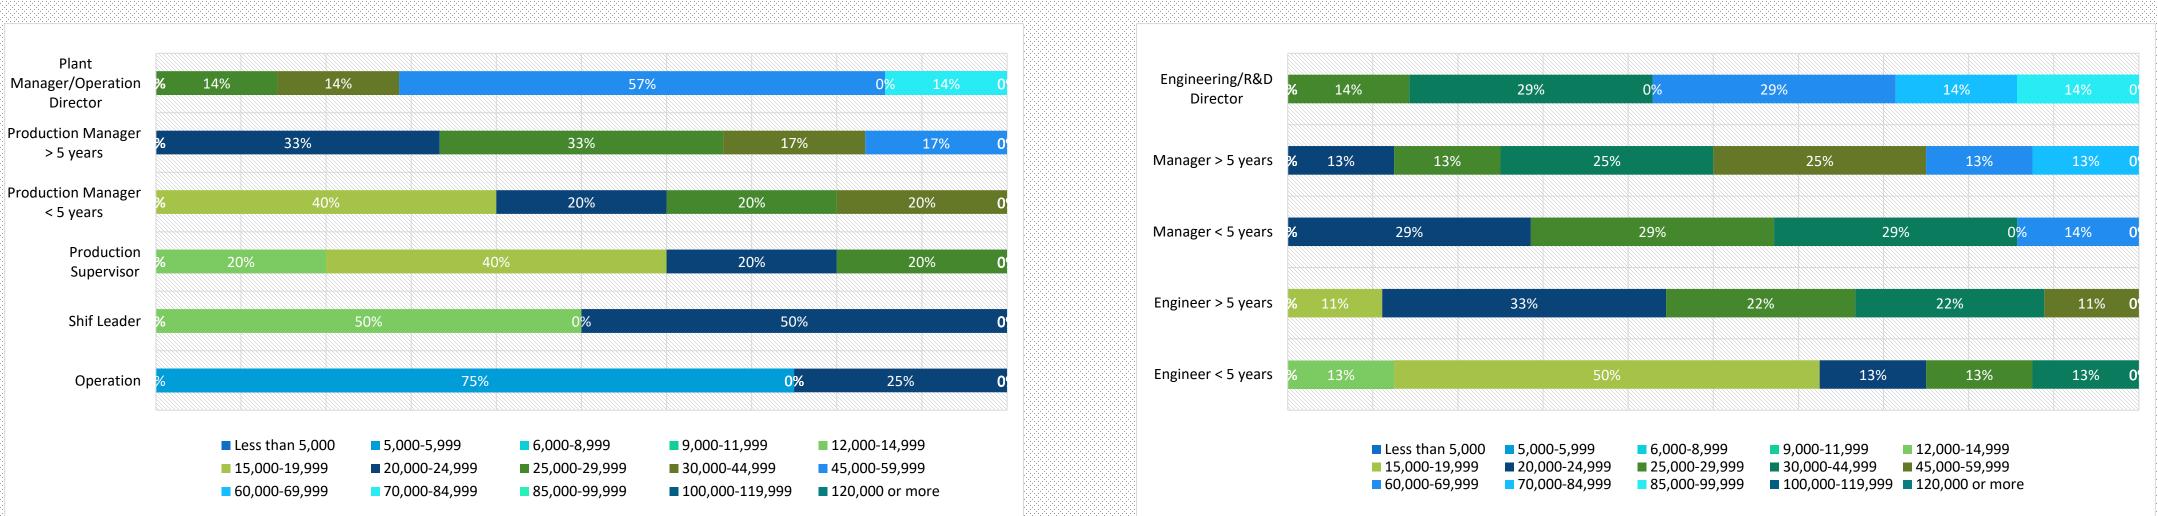

Production personnel

| Position                         | Average         | e gross monthly sala | ry (CNY)        |
|----------------------------------|-----------------|----------------------|-----------------|
| 1 OSITION                        | Shanghai        | Beijing              | Jiangsu         |
| Plant Manager/Operation Director | 45,000 – 59,999 | 45,000 - 59,999      | 30,000 - 44,999 |
| Production Manager > 5 years     | 30,000 - 44,999 | 25,000 - 29,999      | 25,000 - 29,999 |
| Production Manager < 5 years     | 25,000 - 29,999 | 20,000 - 24,999      | 20,000 - 24,999 |
| Production Supervisor            | 12,000 - 14,999 | 12,000 - 14,999      | 12,000 - 14,999 |
| Shift Leader                     | 9,000 - 11,999  | 9,000 - 11,999       | 9,000 - 11,999  |
| Operation                        | 6,000 – 8,999   | 6,000 - 8,999        | 6,000 - 8,999   |

#### 2024-2025 Nordic Salary Survey

Engineering/R&D personnel

| Position                 | Average gross monthly salary (CNY) |                 |                 |  |  |  |  |  |  |  |
|--------------------------|------------------------------------|-----------------|-----------------|--|--|--|--|--|--|--|
| T OSILION                | Shanghai                           | Beijing         | Jiangsu         |  |  |  |  |  |  |  |
| Engineering/R&D Director | 45,000 - 59,999                    | 30,000 - 44,999 | 30,000 - 44,999 |  |  |  |  |  |  |  |
| Manager > 5 years        | 30,000 - 44,999                    | 25,000 - 29,999 | 25,000 - 29,999 |  |  |  |  |  |  |  |
| Manager < 5 years        | 25,000 - 29,999                    | 20,000 - 24,999 | 20,000 - 24,999 |  |  |  |  |  |  |  |
| Engineer > 5 years       | 20,000 - 24,999                    | 15,000 - 19,999 | 15,000 - 19,999 |  |  |  |  |  |  |  |
| Engineer < 5 years       | 12,000 - 14,999                    | 12,000 - 14,999 | 12,000 - 14,999 |  |  |  |  |  |  |  |
|                          |                                    |                 |                 |  |  |  |  |  |  |  |