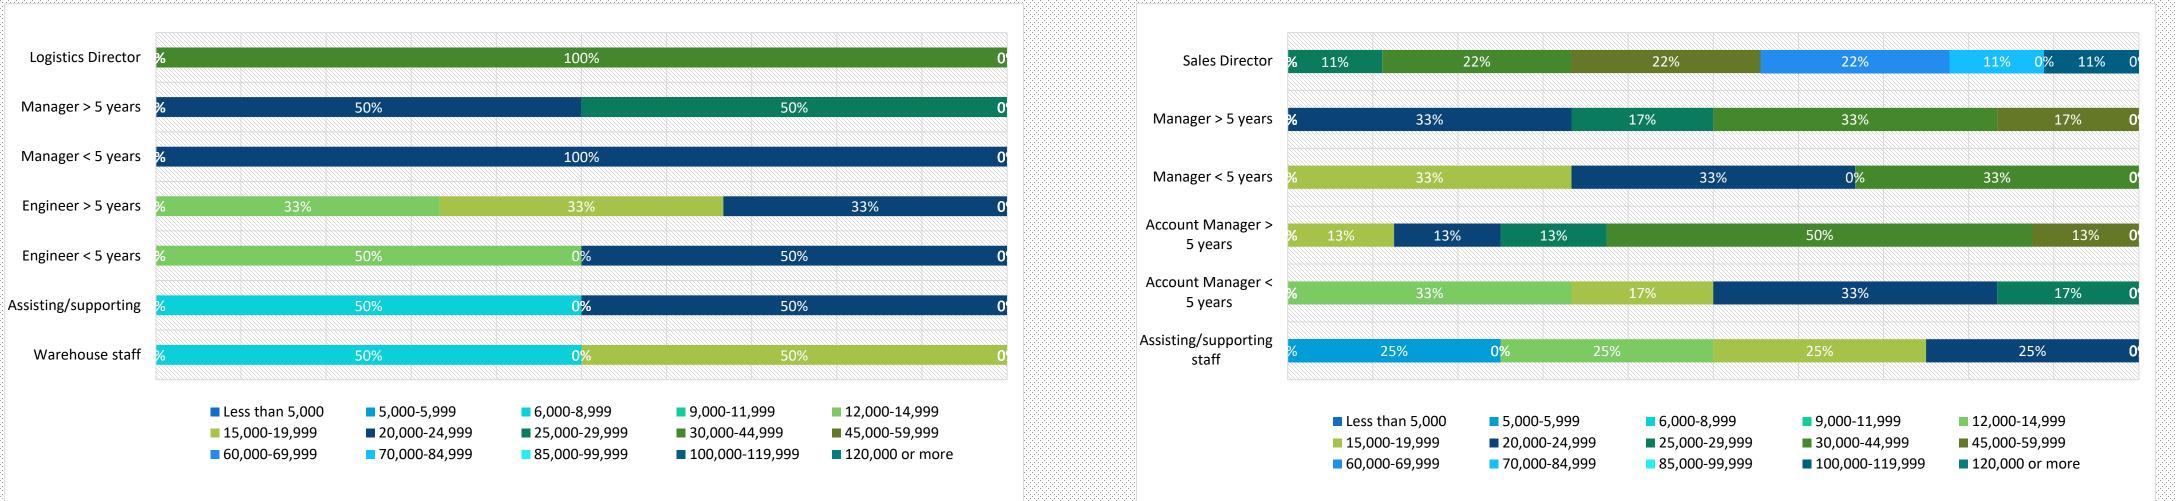

#### 2024–2025 Nordic Salary Survey

Quality personnel

Logistics personnel

| Position             | Average         | e gross monthly sala | ry (CNY)        |         | Desition             | Average         | e gross monthly sala | ry (CNY)        |
|----------------------|-----------------|----------------------|-----------------|---------|----------------------|-----------------|----------------------|-----------------|
| roomon               | Shanghai        | Beijing              | Jiangsu         |         | Position             | Shanghai        | Beijing              | Jiangsu         |
| Logistics Director   | 25,000 – 29,999 | 25,000 - 29,999      | 25,000 - 29,999 | Sales I | Director             | 45,000 - 59,999 | 45,000 - 59,999      | 45,000 - 59,999 |
| Manager > 5 years    | 20,000 - 24,999 | 20,000 - 24,999      | 20,000 - 24,999 |         | er > 5 years         | 30,000 - 44,999 | 30,000 - 44,999      | 30,000 - 44,999 |
| Manager < 5 years    | 15,000 – 19,999 | 15,000 - 19,999      | 15,000 - 19,999 |         |                      |                 |                      |                 |
| Engineer > 5 years   | 12,000 - 14,999 | 12,000 - 14,999      | 12,000 - 14,999 | Manag   | er < 5 years         | 25,000 - 29,999 | 25,000 - 29,999      | 25,000 – 29,999 |
| Engineer < 5 years   | 9,000 - 11,999  | 9,000 - 11,999       | 9,000 - 11,999  | Accour  | nt Manager > 5 years | 20,000 - 24,999 | 20,000 - 24,999      | 20,000 - 24,999 |
| Assisting/supporting | 6,000 - 8,999   | 6,000 - 8,999        | 6,000 - 8,999   | Accour  | nt Manager < 5 years | 15,000 - 19,999 | 15,000 - 19,999      | 15,000 – 19,999 |
| Warehouse staff      | 6,000 - 8,999   | 6,000 - 8,999        | 6,000 - 8,999   | Assisti | ng/supporting staff  | 12,000 - 14,999 | 12,000 - 14,999      | 12,000 – 14,999 |

#### 2024-2025 Nordic Salary Survey

Sales personnel

HR personnel

| Position                   | Average         | e gross monthly sala | ry (CNY)        |
|----------------------------|-----------------|----------------------|-----------------|
| T OSIGOT                   | Shanghai        | Beijing              | Jiangsu         |
| HR Director                | 30,000 - 44,999 | 45,000 - 59,999      | 30,000 - 44,999 |
| Manager > 5 years          | 25,000 - 29,999 | 30,000 - 44,999      | 25,000 - 29,999 |
| Manager < 5 years          | 20,000 - 35,000 | 20,000 - 24,999      | 20,000 - 24,999 |
| Specialist > 5 years       | 15,000 - 19,999 | 15,000 – 19,999      | 9,000 - 11,999  |
| Specialist < 5 years       | 12,000 - 14,999 | 12,000 - 14,999      | 6,000 - 8,999   |
| Assisting/supporting staff | 6,000 - 8,999   | 6,000 - 8,999        | 6,000 - 8,999   |