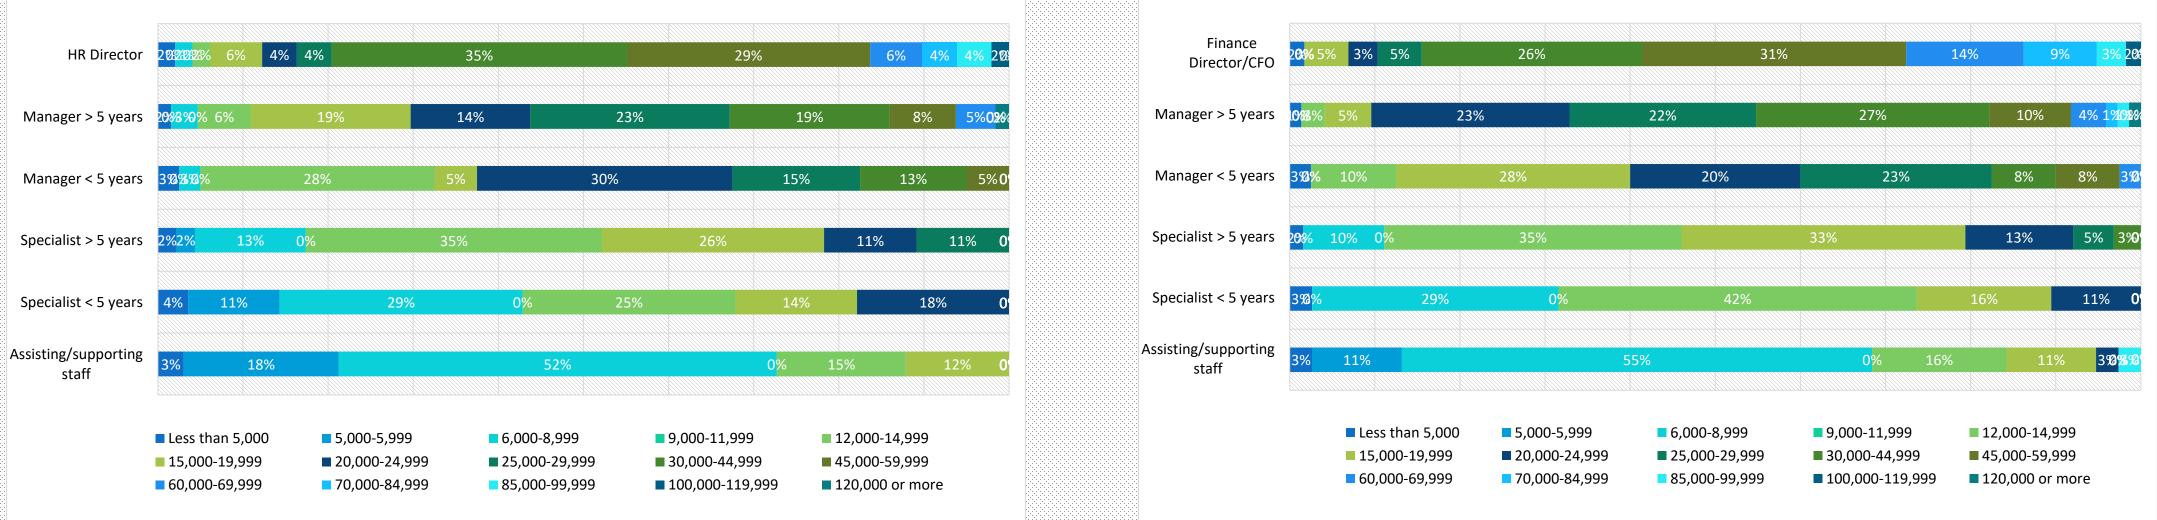

#### 2024-2025 Nordic Salary Survey

Sales personnel

HR personnel

| Position                   | Average         | e gross monthly sala | ry (CNY)        |
|----------------------------|-----------------|----------------------|-----------------|
| T OSIGOT                   | Shanghai        | Beijing              | Jiangsu         |
| HR Director                | 30,000 - 44,999 | 45,000 - 59,999      | 30,000 - 44,999 |
| Manager > 5 years          | 25,000 - 29,999 | 30,000 - 44,999      | 25,000 - 29,999 |
| Manager < 5 years          | 20,000 - 35,000 | 20,000 - 24,999      | 20,000 - 24,999 |
| Specialist > 5 years       | 15,000 - 19,999 | 15,000 – 19,999      | 9,000 - 11,999  |
| Specialist < 5 years       | 12,000 - 14,999 | 12,000 - 14,999      | 6,000 - 8,999   |
| Assisting/supporting staff | 6,000 - 8,999   | 6,000 - 8,999        | 6,000 - 8,999   |

#### 2024-2025 Nordic Salary Survey

Finance personnel

| Position                   | Average         | e gross monthly sala | ry (CNY)        |
|----------------------------|-----------------|----------------------|-----------------|
| FOSICION                   | Shanghai        | Beijing              | Jiangsu         |
| Finance Director/CFO       | 45,000 - 59,999 | 45,000 - 59,999      | 30,000 - 44,999 |
| Manager > 5 years          | 30,000 - 44,999 | 25,000 - 29,999      | 25,000 – 29,999 |
| Manager < 5 years          | 25,000 - 29,999 | 20,000 - 24,999      | 20,000 - 24,999 |
| Specialist > 5 years       | 20,000 - 24,999 | 15,000 - 19,999      | 15,000 – 19,999 |
| Specialist < 5 years       | 12,000 - 14,999 | 12,000 - 14,999      | 9,000 - 11,999  |
| Assisting/supporting staff | 6,000 - 8,999   | 6,000 – 9,999        | 6,000 - 8,999   |