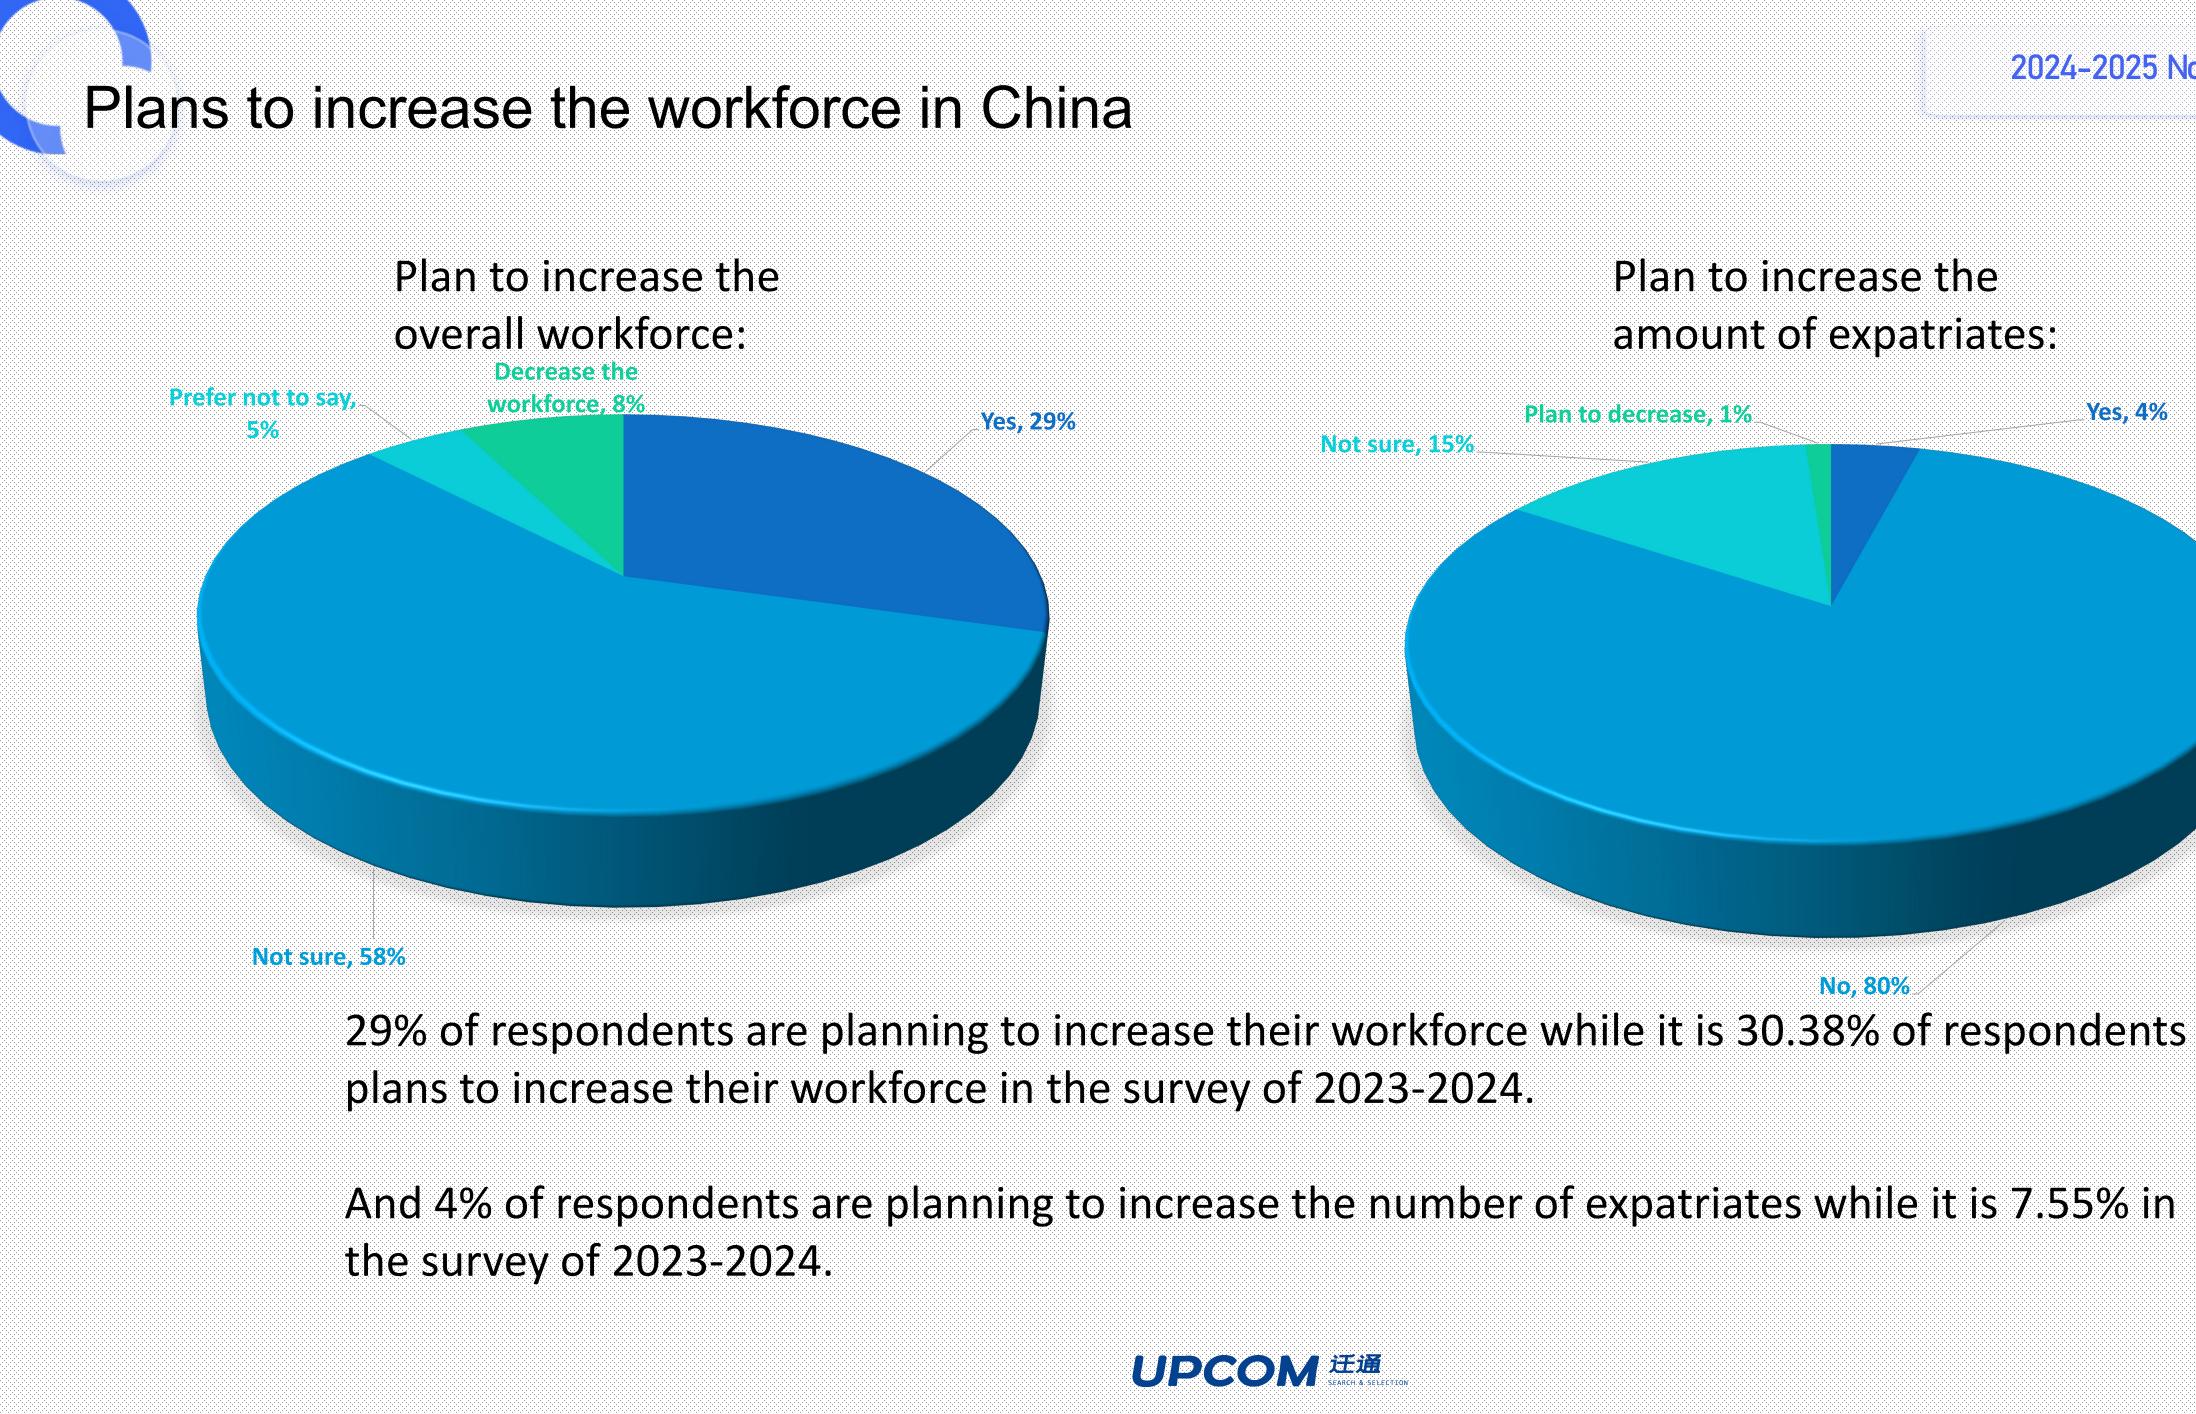

2024–2025 Nordic Salary Survey Plan to increase the amount of expatriates: Yes, 4% No, 80% 12

Plan to decrease, 1% Not sure, 15%

|                              |                     |              | 2024-2025 Nordic Salary  |
|------------------------------|---------------------|--------------|--------------------------|
|                              |                     |              | LULY LULU MUL die Salary |
|                              |                     |              |                          |
| _Trading & Sourcing,         |                     |              |                          |
| <b>8,</b> 5%                 | Professional        | Inc          | dustrial:                |
| /                            | Service, 1, 0%      | $\checkmark$ | Mechanical or            |
|                              |                     |              | Industrial               |
|                              |                     |              | Engineering 29%          |
|                              |                     | $\checkmark$ | Electrical &             |
|                              |                     |              | Electronic               |
|                              |                     |              | Manufacturing 17%        |
|                              |                     | $\checkmark$ | Machinery 9%             |
|                              |                     | $\checkmark$ | Maritime 8%              |
|                              |                     |              |                          |
|                              |                     | v            | Paper & Forest           |
|                              | Industrial, 124, 7  | 2%           | Products 2%              |
|                              |                     |              |                          |
|                              |                     |              |                          |
|                              |                     |              |                          |
|                              |                     |              |                          |
|                              |                     |              |                          |
| The second la                | argest industry was | s Consumin   | g (8%) and Technology    |
|                              |                     |              | e (6%) and Trading       |
| &Sourcing se                 | •                   |              |                          |
| $\sim$                       | • •                 | of particip  | ants and data should be  |
|                              |                     | o particip   | ants and data should be  |
| interpreted w                | vitii cautiuii.     |              |                          |
|                              |                     |              |                          |
|                              |                     |              |                          |
| COM 近通<br>SEARCH & SELECTION |                     |              |                          |
|                              |                     |              |                          |