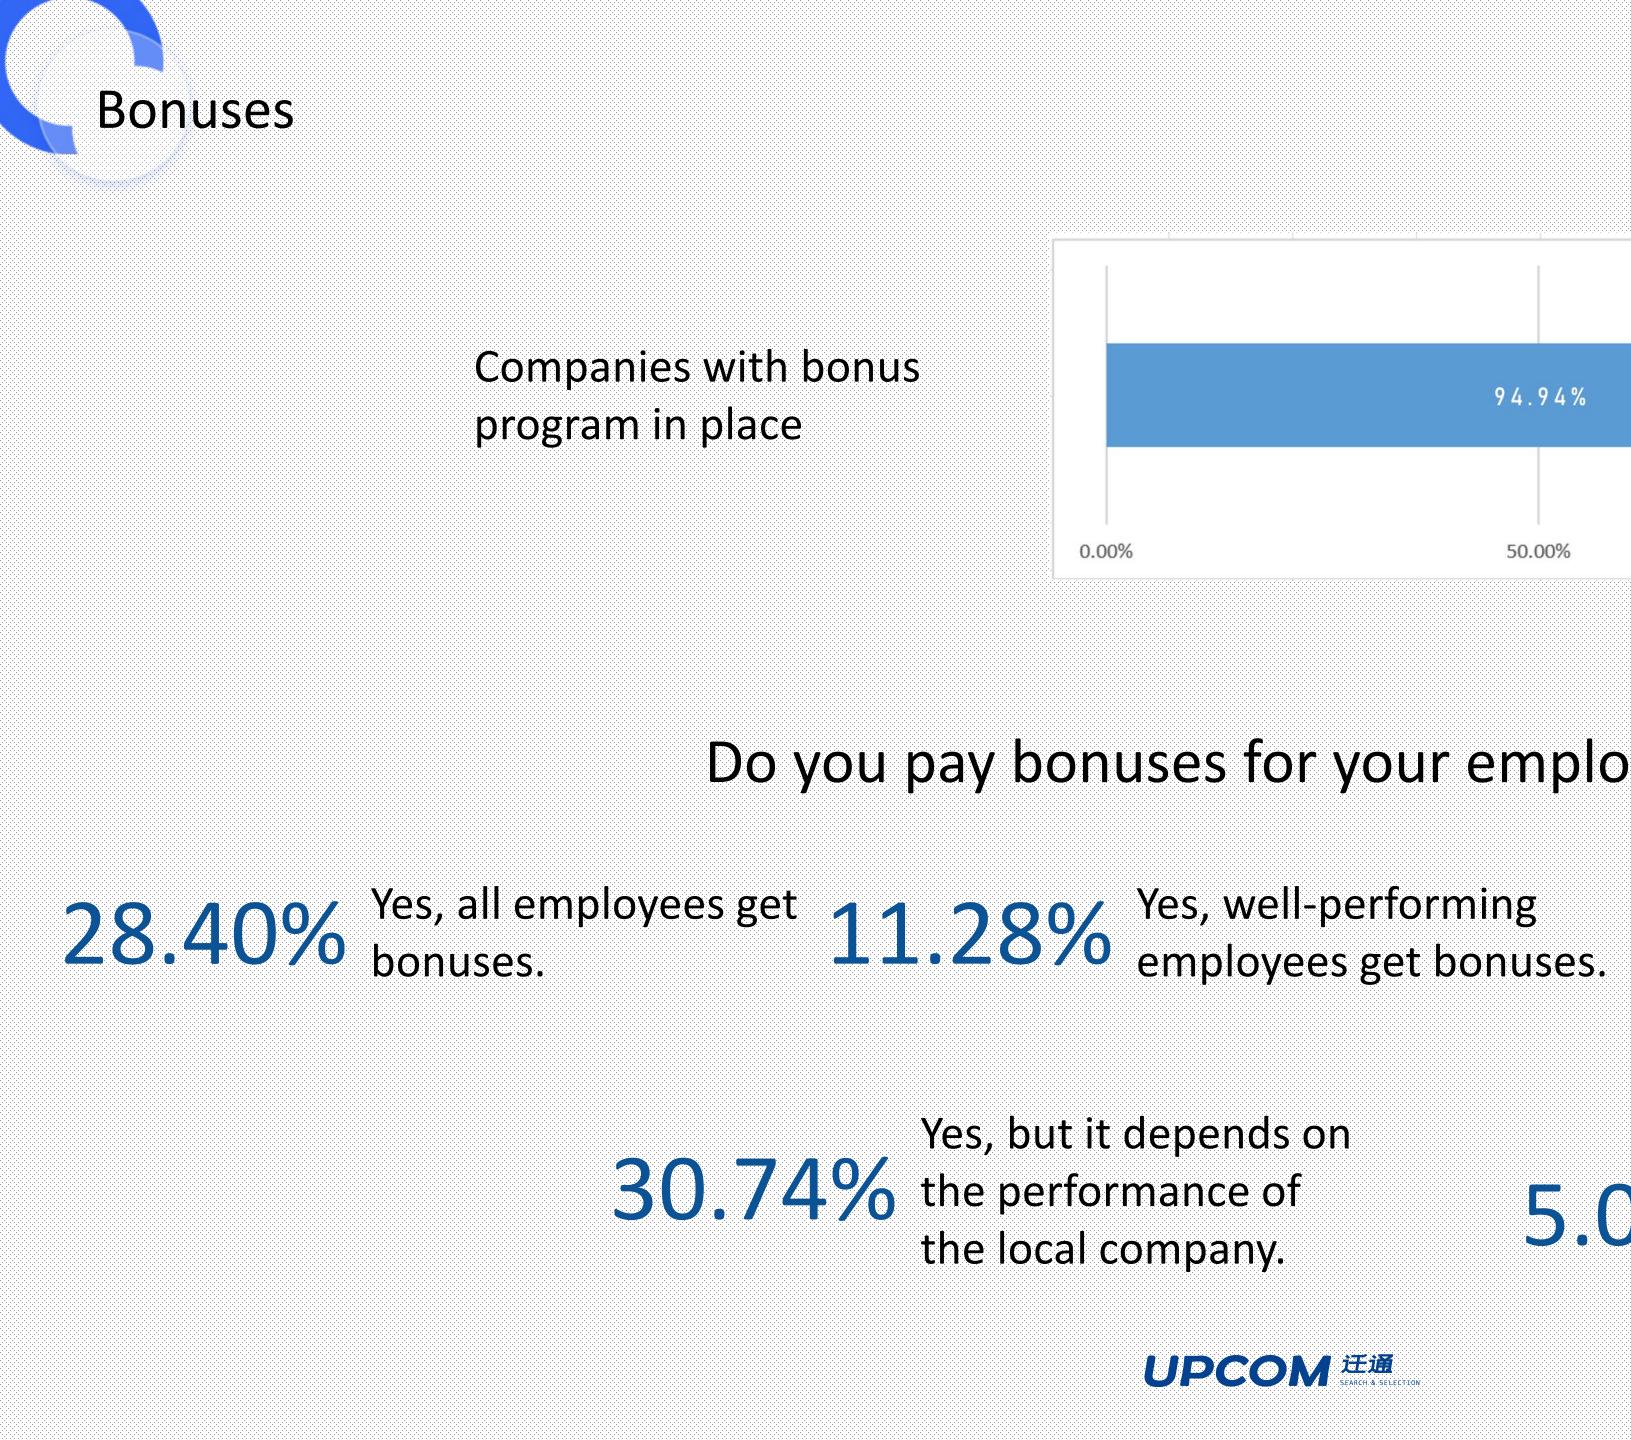

2024–2025 Nordic Salary Survey 94.94% 50.00% 100.00% Do you pay bonuses for your employees? Yes, but it depends on **24.51%** the performance of the global company. 5.06% No. UPCOM 送通 SEARCH & SELECTION 8