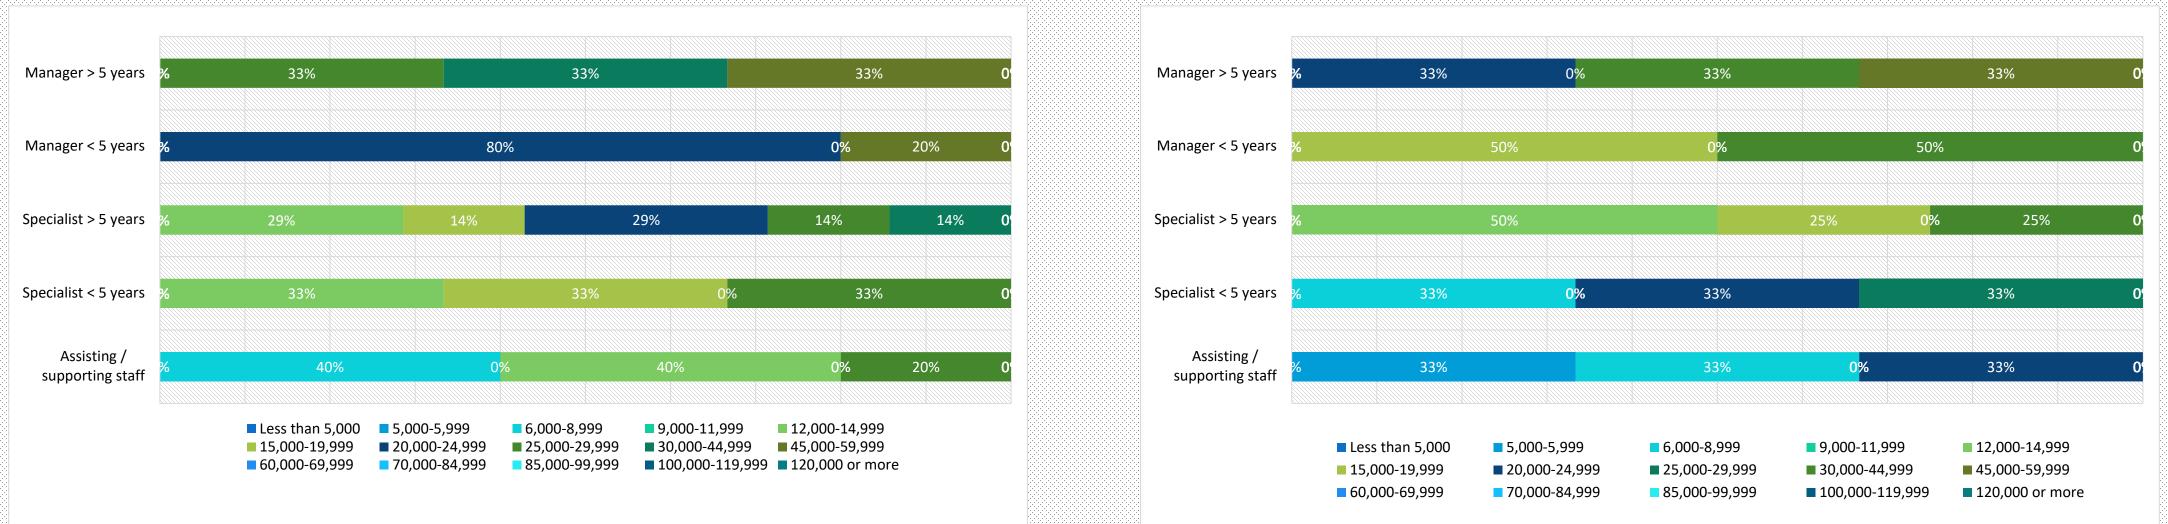

## **Technical Service personnel**

| Position                        | Average         | e gross monthly sala | ry (CNY)        | Position                     | Average gross monthly salary (CNY) |                 |                 |  |  |  |  |
|---------------------------------|-----------------|----------------------|-----------------|------------------------------|------------------------------------|-----------------|-----------------|--|--|--|--|
| I OSIGOT                        | Shanghai        | Beijing              | Jiangsu         | T OSIGOT                     | Shanghai                           | Beijing         | Jiangsu         |  |  |  |  |
| Manager > 5 years               | 30,000 - 44,999 | 30,000 - 44,999      | 25,000 - 29,999 | Manager > 5 years            | 25,000 - 29,999                    | 25,000 - 29,999 | 25,000 - 29,999 |  |  |  |  |
| Manager < 5 years               | 25,000 - 29,999 | 25,000 - 29,999      | 20,000 - 24,999 | Manager < 5 years            | 20,000 - 24,999                    | 20,000 - 24,999 | 20,000 - 24,999 |  |  |  |  |
| Specialist / Engineer > 5 years | 15,000 - 19,999 | 15,000 – 19,999      | 15,000 - 19,999 | Specialist > 5 years         | 15,000 – 19,999                    | 15,000 - 19,999 | 12,000 - 14,999 |  |  |  |  |
| Specialist / Engineer < 5 years | 12,000 - 14,999 | 12, 000 – 14,999     | 12,000 - 14,999 | Specialist < 5 years         | 12,000 - 14,999                    | 12,000 - 14,999 | 6,000 - 8,999   |  |  |  |  |
| Assisting/supporting staff      | 6,000 - 8,999   | 6,000 - 8,999        | 6,000 - 8,999   | Assisting / supporting staff | 6,000 - 8,999                      | 60,000 - 8,999  | 6,000 - 8,999   |  |  |  |  |

| Position                        | Averag          | e gross monthly sala | ry (CNY)        | Position                     | Average         | e gross monthly sala | iry (CNY)       |
|---------------------------------|-----------------|----------------------|-----------------|------------------------------|-----------------|----------------------|-----------------|
|                                 | Shanghai        | Beijing              | Jiangsu         | r osition                    | Shanghai        | Beijing              | Jiangsu         |
| Manager > 5 years               | 30,000 - 44,999 | 30,000 - 44,999      | 25,000 - 29,999 | Manager > 5 years            | 25,000 - 29,999 | 25,000 - 29,999      | 25,000 - 29,999 |
| Manager < 5 years               | 25,000 - 29,999 | 25,000 - 29,999      | 20,000 - 24,999 | Manager < 5 years            | 20,000 - 24,999 | 20,000 - 24,999      | 20,000 - 24,999 |
| Specialist / Engineer > 5 years | 15,000 - 19,999 | 15,000 - 19,999      | 15,000 - 19,999 | Specialist > 5 years         | 15,000 - 19,999 | 15,000 - 19,999      | 12,000 - 14,999 |
| Specialist / Engineer < 5 years | 12,000 - 14,999 | 12, 000 - 14,999     | 12,000 - 14,999 | Specialist < 5 years         | 12,000 - 14,999 | 12,000 - 14,999      | 6,000 - 8,999   |
| Assisting/supporting staff      | 6,000 - 8,999   | 6,000 - 8,999        | 6,000 - 8,999   | Assisting / supporting staff | 6,000 - 8,999   | 60,000 - 8,999       | 6,000 - 8,999   |

## Procurement personnel

|  | Average gross monthly salary (CNY) |
|--|------------------------------------|
|  |                                    |

| Position                        | Average         | e gross monthly sala | iry (CNY)       | Position           | Average         | e gross monthly sala | ry (CNY)        |
|---------------------------------|-----------------|----------------------|-----------------|--------------------|-----------------|----------------------|-----------------|
|                                 | Shanghai        | Beijing              | Jiangsu         | 1 USITION          | Shanghai        | Beijing              | Jiangsu         |
| Procurement Director            | 30,000 - 44,999 | 30,000 - 44,999      | 30,000 - 44,999 | Quality Director   | 30,000 - 44,999 | 25,000 - 29,999      | 25,000 - 29,999 |
| Manager > 5 years               | 25,000 - 29,999 | 25,000 - 29,999      | 25,000 - 29,999 | Manager > 5 years  | 25,000 - 29,999 | 20,000 - 24,999      | 20,000 - 24,999 |
| Manager < 5 years               | 20,000 - 24,999 | 20,000 - 24,999      | 20,000 - 24,999 | Manager < 5 years  | 20,000 - 24,999 | 15,000 - 19,999      | 15,000 - 19,999 |
| Specialist / Engineer > 5 years | 12,000 - 14,999 | 12,000 - 14,999      | 12,000 - 14,999 | Engineer > 5 years | 15,000 – 19,999 | 12,000 - 14,999      | 12,000 - 14,999 |
| Specialist / Engineer < 5 years | 9,000 - 11,999  | 9,000 - 11,999       | 6,000 - 8,999   | Engineer < 5 years | 12,000 - 14,999 | 9,000 - 11,999       | 9,000 - 11,999  |
| Assisting/supporting staff      | 6,000 - 8,999   | 6,000 - 8,999        | 6,000 - 8,999   | Controller         | 6,000 - 8,999   | 5,000 - 5,999        | 6,000 - 8,999   |