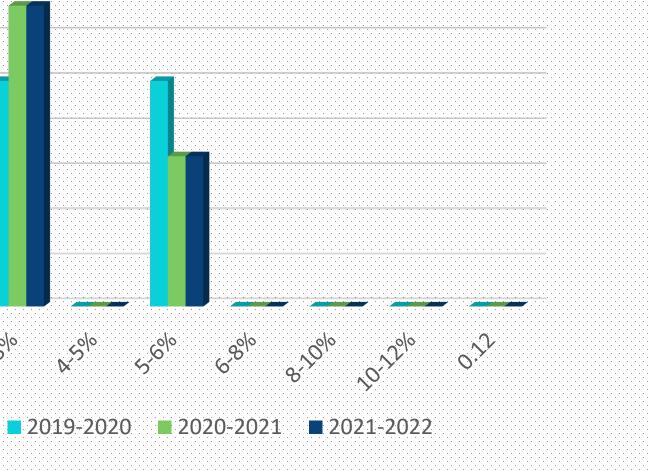

### Annual salary increase

When asked about participating companies' average salary increase from 2020-2021 up until projected salary increases from 2021-2022 it was possible to see a clear trend of having a higher salary increase.

In 2020, 31.8% of companies reported an average increase of 0-3%. By this year that figure is 21%.

In 2020, 26.1% of companies reported an average increase of 5-6%. By this year that figure is 39.2%.