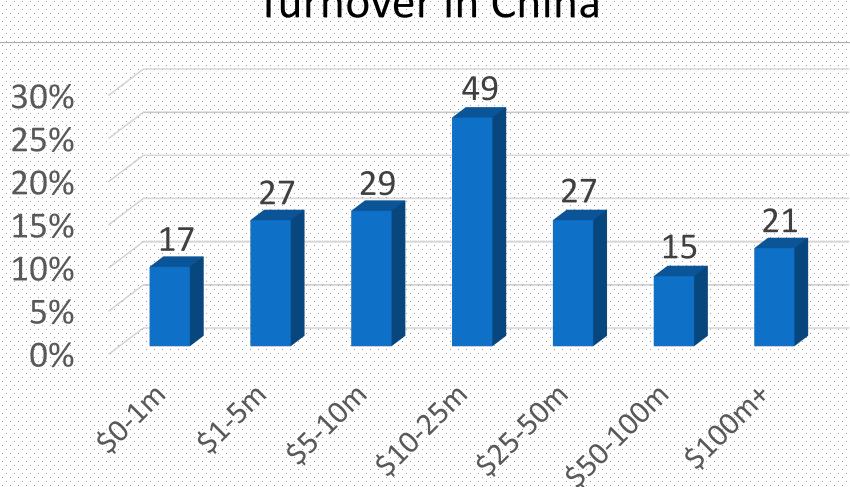

ted in the report please do not hesitate to contact us for further information.

If you have any additional comments, or ideas, to make the survey and report better for future editions you are also encouraged to contact us.

With regards,



#### 2021-2022 Nordic Salary Survey

## Global and local HQ of participating companies

#### Norway, 17

#### Denmark, 36



#### Sweden, 72

There were 188 participating companies in total, with the following participation per country: Sweden 72, Finland 63, Denmark 36, Norway 17



#### 2021-2022 Nordic Salary Survey



The vast majority, i.e. 152 of the participating companies had their primary operations based in East China, followed by North China with 27 and South China with 9 respondents.



### Global and local size of participating companies



#### **Turnover in China**

#### **Turnover Globally**





#### 2021-2022 Nordic Salary Survey



### **Employees in China**

### **Employees globally**





## Salary increases

### Annual salary increase





When asked about participating companies' average salary increase from 2020-2021 up until projected salary increases from 2021-2022 it was possible to see a clear trend of having a higher salary increase.

In 2020, 31.8% of companies reported an average increase of 0-3%. By this year that figure is 21%.

In 2020, 26.1% of companies reported an average increase of 5-6%. By this year that figure is 39.2%.





## Salary increases

15.00%

10.00%

5.00%

0.00%



0.22

8-20°1-

■ 2019-2020 ■ 2020-2021 ■ 2021-2022



20.00%

10.00%

0.00%

#### 2021-2022 Nordic Salary Survey

#### An