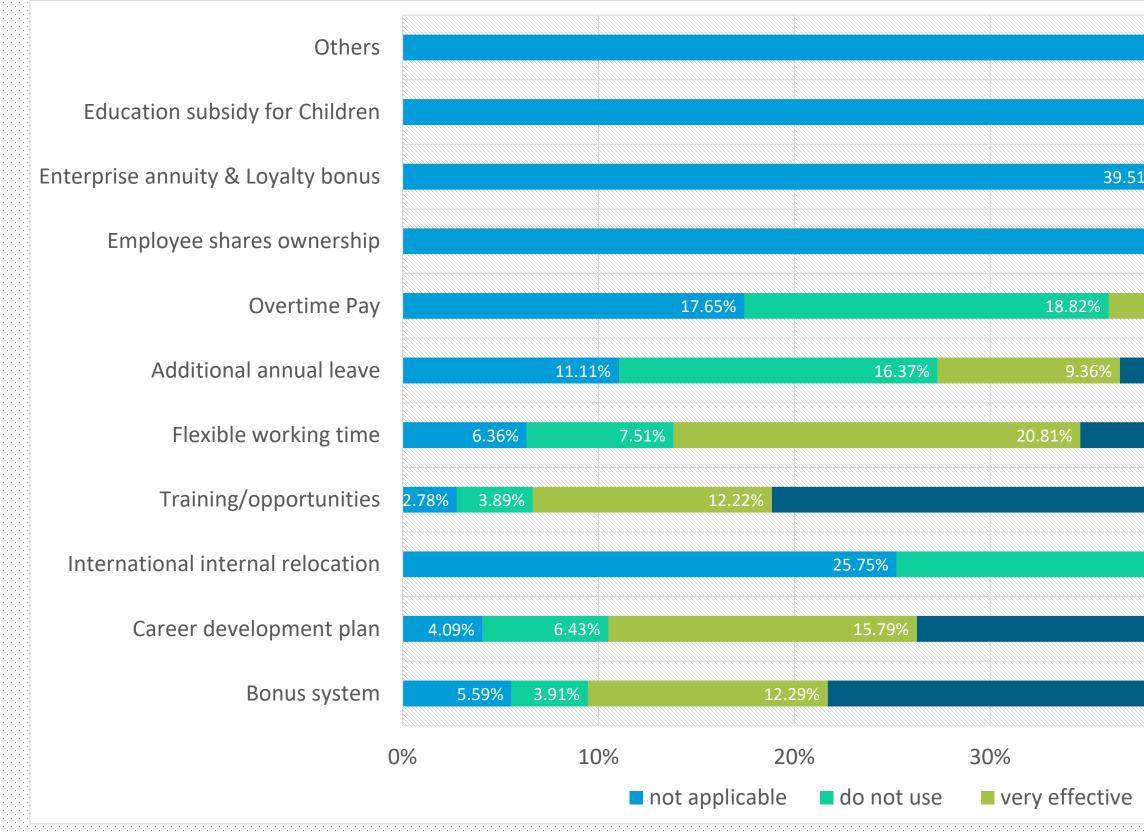

### Evaluate white collar staffs retaining measures

For Nordic companies operating in China, the most effective way to retain talents include

- 1. Training/opportunities
- 2. Bonus system
- 3. Career development plan
- 4. Flexible working time