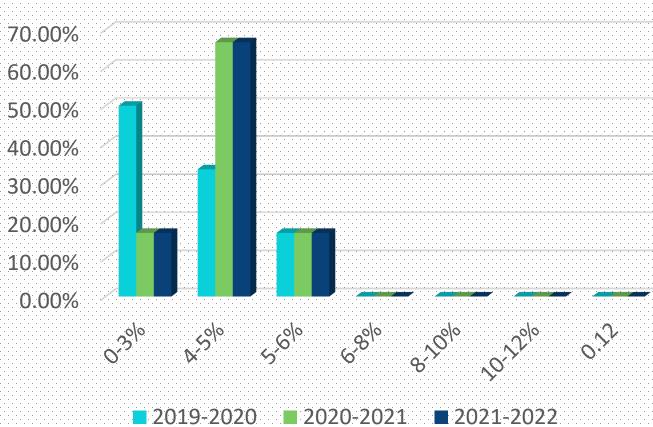

### Annual salary increase

When asked about participating companies' average salary increase from 2020-2021 up until projected salary increases from 2021-2022 it was possible to see a clear trend of having a higher salary increase.

In 2020, 31.8% of companies reported an average increase of 0-3%. By this year that figure is 21%.

In 2020, 26.1% of companies reported an average increase of 5-6%. By this year that figure is 39.2%.