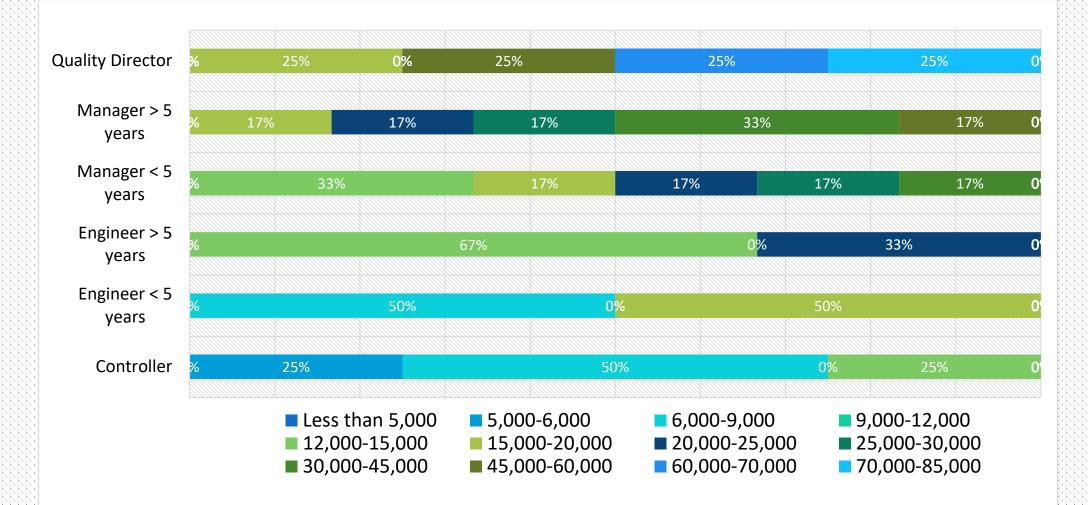

#### Quality personnel

| Position           | Averag          | Average gross monthly salary (CNY) |                 |  |  |
|--------------------|-----------------|------------------------------------|-----------------|--|--|
|                    | Shanghai        | Beijing                            | Jiangsu         |  |  |
| Quality Director   | 25,000 - 30,000 | 25,000 - 30,000                    | 20,000 - 25,000 |  |  |
| Manager > 5 years  | 20,000 - 25,000 | 20,000 - 25,000                    | 15,000 - 20,000 |  |  |
| Manager < 5 years  | 15,000 - 20,000 | 15,000 - 20,000                    | 12,000 - 15,000 |  |  |
| Engineer > 5 years | 9,000 - 12,000  | 12,000 - 15,000                    | 9,000 - 12,000  |  |  |
| Engineer < 5 years | 6,000 - 9,000   | 6,000 - 9,000                      | 6,000 - 9,000   |  |  |
| Controller         | 6,000 - 9,000   | 6,000 - 9,000                      | 5,000 - 6,000   |  |  |

#### Production personnel

| Position                         | Average gross monthly salary (CNY) |                 |                 |  |  |
|----------------------------------|------------------------------------|-----------------|-----------------|--|--|
|                                  | Shanghai                           | Beijing         | Jiangsu         |  |  |
| Plant Manager/Operation Director | 30,000 - 45,000                    | 30,000 - 45,000 | 30,000 - 45,000 |  |  |
| Manager > 5 years                | 20,000 - 25,000                    | 25,000 - 30,000 | 20,000 - 25,000 |  |  |
| Manager < 5 years                | 15,000 - 20,000                    | 20,000 - 25,000 | 15,000 - 20,000 |  |  |
| Specialist / Engineer > 5 years  | 15,000 - 20,000                    | 15,000 20,000   | 12,000 - 15,000 |  |  |
| Specialist / Engineer < 5 years  | 9,000 - 12,000                     | 12,000 - 15,000 | 9,000 - 12,000  |  |  |
| Assisting/supporting staff       | 6,000 - 9,000                      | 9,000 - 12,000  | 6,000 - 9,000   |  |  |