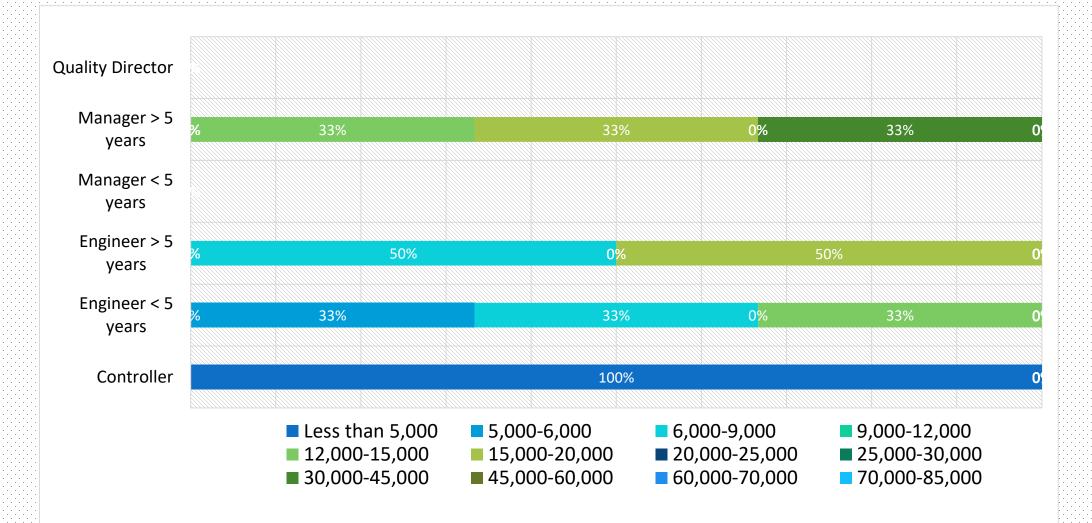

#### Quality personnel

| Position           | Averag          | Average gross monthly salary (CNY) |                 |  |  |
|--------------------|-----------------|------------------------------------|-----------------|--|--|
|                    | Shanghai        | Beijing                            | Jiangsu         |  |  |
| Quality Director   | 25,000 - 30,000 | 25,000 - 30,000                    | 20,000 - 25,000 |  |  |
| Manager > 5 years  | 20,000 - 25,000 | 20,000 - 25,000                    | 15,000 - 20,000 |  |  |
| Manager < 5 years  | 15,000 - 20,000 | 15,000 - 20,000                    | 12,000 - 15,000 |  |  |
| Engineer > 5 years | 9,000 - 12,000  | 12,000 - 15,000                    | 9,000 - 12,000  |  |  |
| Engineer < 5 years | 6,000 - 9,000   | 6,000 - 9,000                      | 6,000 - 9,000   |  |  |
| Controller         | 6,000 - 9,000   | 6,000 - 9,000                      | 5,000 - 6,000   |  |  |