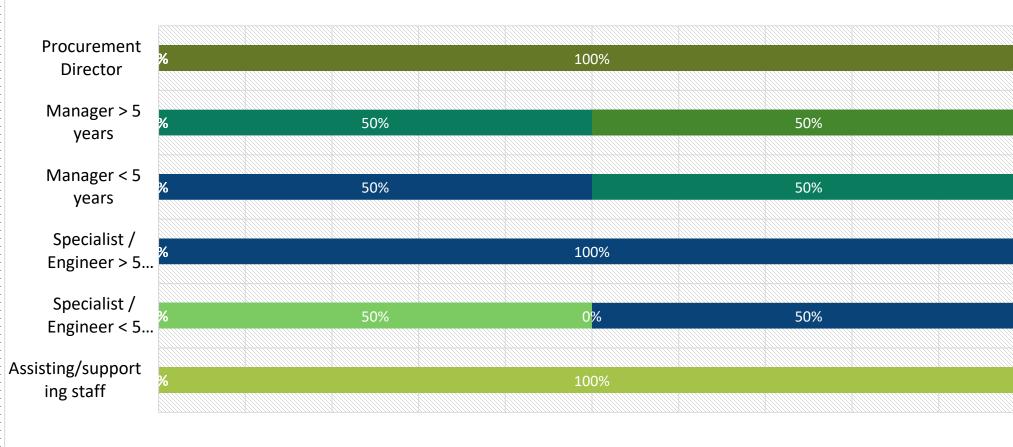

#### Procurement personnel

| Position                        | Average gross monthly salary (CNY) |                  |                  |  |
|---------------------------------|------------------------------------|------------------|------------------|--|
| 1 USILION                       | Shanghai                           | Beijing          | Jiangsu          |  |
| Procurement Director            | 1                                  | 1                | 1                |  |
| Manager > 5 years               | 25,000 - 30,000                    | 25, 000 - 30,000 | 15,000 - 20,000  |  |
| Manager < 5 years               | 15,000 - 20,000                    | 15,000 - 20, 000 | 12, 000 - 15,000 |  |
| Specialist / Engineer > 5 years | 12,000 - 15,000                    | 12,000 - 15,000  | 9,000 - 12,000   |  |
| Specialist / Engineer < 5 years | 9,000 - 12,000                     | 9,000 - 12,000   | 6,000 - 9,000    |  |
| Assisting/supporting staff      | 5,000 - 6,000                      | 5,000 - 6,000    | 5,000 - 6,000    |  |