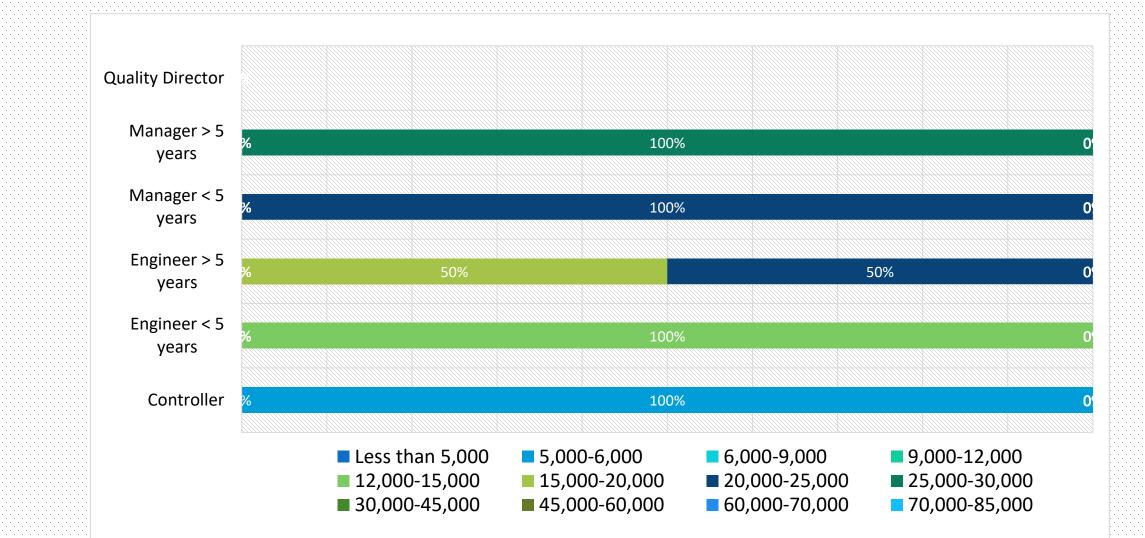

#### Quality personnel

| Position           | Average gross monthly salary (CNY) |                 |                 |  |
|--------------------|------------------------------------|-----------------|-----------------|--|
| 1 OSIGON           | Shanghai                           | Beijing         | Jiangsu         |  |
| Quality Director   |                                    |                 |                 |  |
| Manager > 5 years  | 20,000 - 25,000                    | 20,000 - 25,000 | 20,000 - 25,000 |  |
| Manager < 5 years  |                                    |                 |                 |  |
| Engineer > 5 years | 12,000 - 15,000                    | 12,000 - 15,000 | 12,000 - 15,000 |  |
| Engineer < 5 years | 9,000 - 12,000                     | 9,000 - 12, 000 | 9,000 - 12,000  |  |
| Controller         | 5,000 - 6,000                      | 5,000 - 6,000   | 5,000 - 6,000   |  |