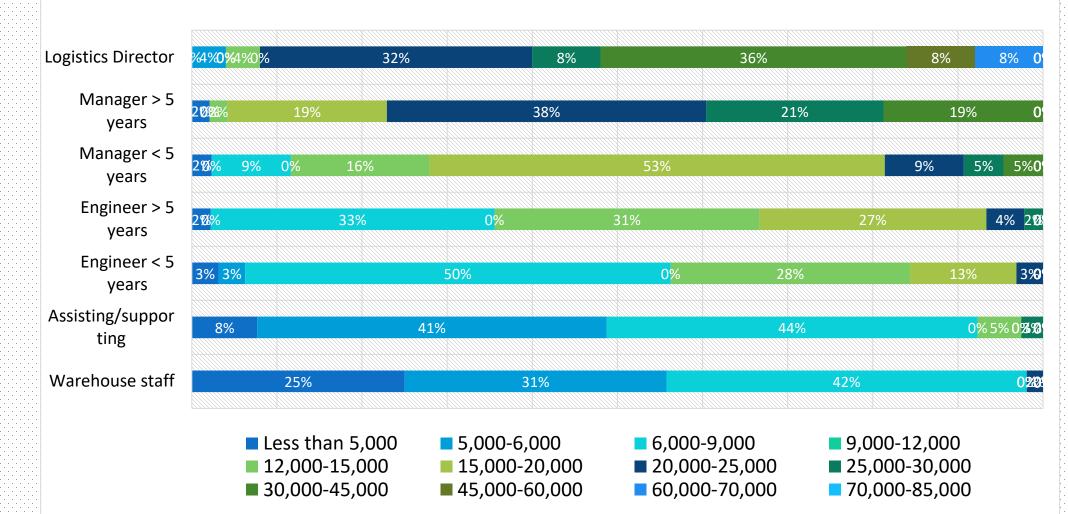

#### Logistics personnel

| Position             | Average         | Average gross monthly salary (CNY) |                 |  |  |  |
|----------------------|-----------------|------------------------------------|-----------------|--|--|--|
|                      | Shanghai        | Beijing                            | Jiangsu         |  |  |  |
| Logistics Director   | 20,000 - 25,000 | 25,000 - 30,000                    | 20,000 - 25,000 |  |  |  |
| Manager > 5 years    | 15,000 - 20,000 | 20,000 - 25,000                    | 15,000 - 20,000 |  |  |  |
| Manager < 5 years    | 12,000 - 15,000 | 15,000 - 20,000                    | 12,000 - 15,000 |  |  |  |
| Engineer > 5 years   | 12,000 - 15,000 | 12,000 - 15,000                    | 9,000 - 12,000  |  |  |  |
| Engineer < 5 years   | 9,000 - 12,000  | 9,000 - 12,000                     | 6,000 - 9,000   |  |  |  |
| Assisting/supporting | 6,000 - 9,000   | 6,000 - 9,000                      | 6,000 - 9,000   |  |  |  |
| Warehouse staff      | 5,000 - 6,000   | 5,000 - 6,000                      | 5,000 - 6,000   |  |  |  |

#### 2021-2022 Nordic Salary Survey