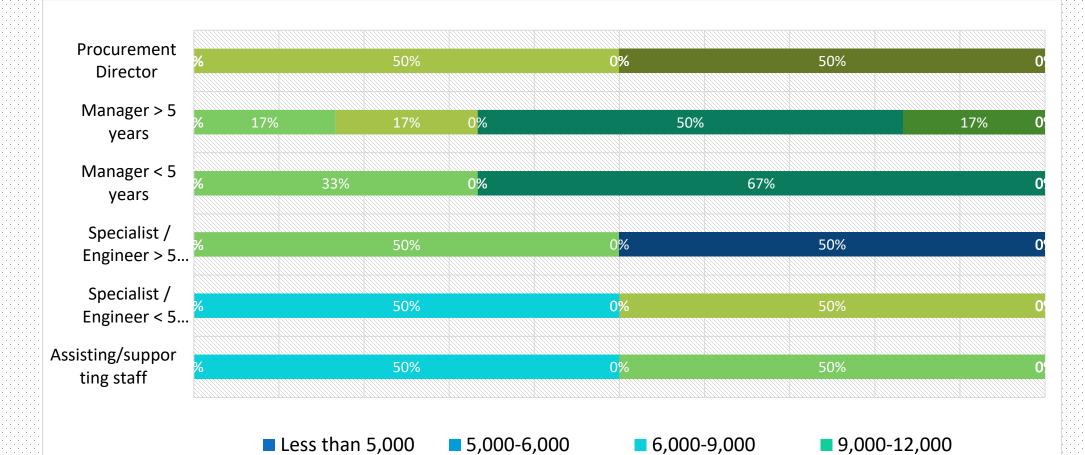

#### Procurement personnel

| Position                        | Average gross monthly salary (CNY) |                 |                 |  |  |
|---------------------------------|------------------------------------|-----------------|-----------------|--|--|
|                                 | Shanghai                           | Beijing         | Jiangsu         |  |  |
| Procurement Director            | 30,000 - 45,000                    | 30,000 - 45,000 | 25,000 - 30,000 |  |  |
| Manager > 5 years               | 25,000 - 30,000                    | 25,000 - 30,000 | 20,000 - 25,000 |  |  |
| Manager < 5 years               | 15,000 - 20,000                    | 15,000 - 20,000 | 15,000 - 20,000 |  |  |
| Specialist / Engineer > 5 years | 12,000 - 15,000                    | 12,000 - 15,000 | 12,000 - 15,000 |  |  |
| Specialist / Engineer < 5 years | 9,000 - 12,000                     | 9,000 - 12,000  | 9,000 - 12,000  |  |  |
| Assisting/supporting staff      | 6,000 - 9,000                      | 6,000 - 9,000   | 6,000 - 9,000   |  |  |

#### Production personnel

| Position                         | Average gross monthly salary (CNY) |                 |                 |  |  |
|----------------------------------|------------------------------------|-----------------|-----------------|--|--|
|                                  | Shanghai                           | Beijing         | Jiangsu         |  |  |
| Plant Manager/Operation Director | 30,000 - 45,000                    | 30,000 - 45,000 | 30,000 - 45,000 |  |  |
| Manager > 5 years                | 20,000 - 25,000                    | 25,000 - 30,000 | 20,000 - 25,000 |  |  |
| Manager < 5 years                | 15,000 - 20,000                    | 20,000 - 25,000 | 15,000 - 20,000 |  |  |
| Specialist / Engineer > 5 years  | 15,000 - 20,000                    | 15,000 20,000   | 12,000 - 15,000 |  |  |
| Specialist / Engineer < 5 years  | 9,000 - 12,000                     | 12,000 - 15,000 | 9,000 - 12,000  |  |  |
| Assisting/supporting staff       | 6,000 - 9,000                      | 9,000 - 12,000  | 6,000 - 9,000   |  |  |