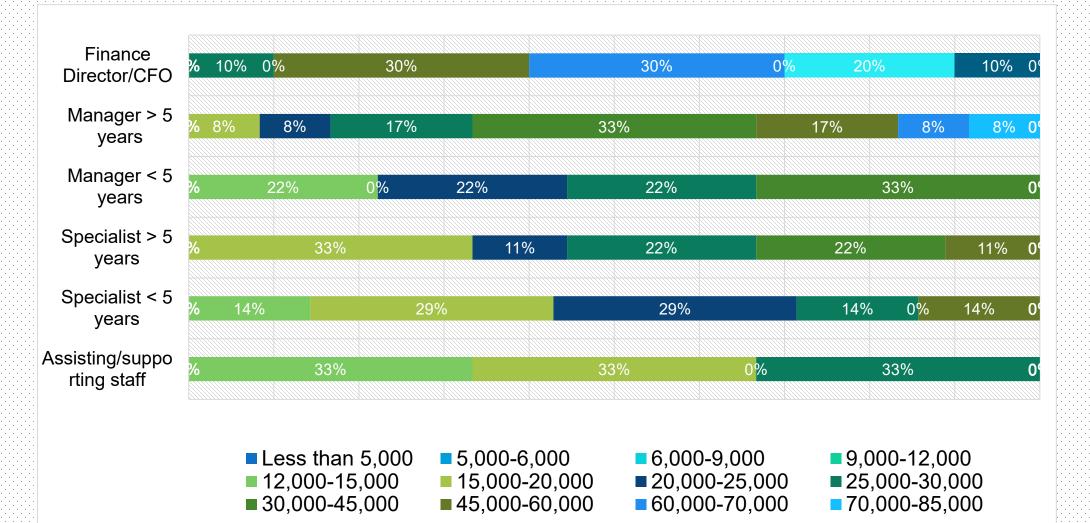

#### Finance personnel

| Position                   | Average         | Average gross monthly salary (CNY) |                 |  |  |
|----------------------------|-----------------|------------------------------------|-----------------|--|--|
| 1 OSIGON                   | Shanghai        | Beijing                            | Jiangsu         |  |  |
| Finance Director/CFO       | 30,000 - 45,000 | 30,000 - 45,000                    | 30,000 - 45,000 |  |  |
| Manager > 5 years          | 25,000 - 30,000 | 25,000 - 30,000                    | 25,000 - 30,000 |  |  |
| Manager < 5 years          | 20,000 - 25,000 | 20,000 - 25,000                    | 15,000 - 20,000 |  |  |
| Specialist > 5 years       | 15,000 - 20,000 | 15,000 - 20,000                    | 9,000 - 12,000  |  |  |
| Specialist < 5 years       | 6,000 - 9,000   | 9,000 - 12,000                     | 6,000 - 9,000   |  |  |
| Assisting/supporting staff | 6,000 - 9,000   | 6,000 - 9,000                      | 6,000 - 9,000   |  |  |