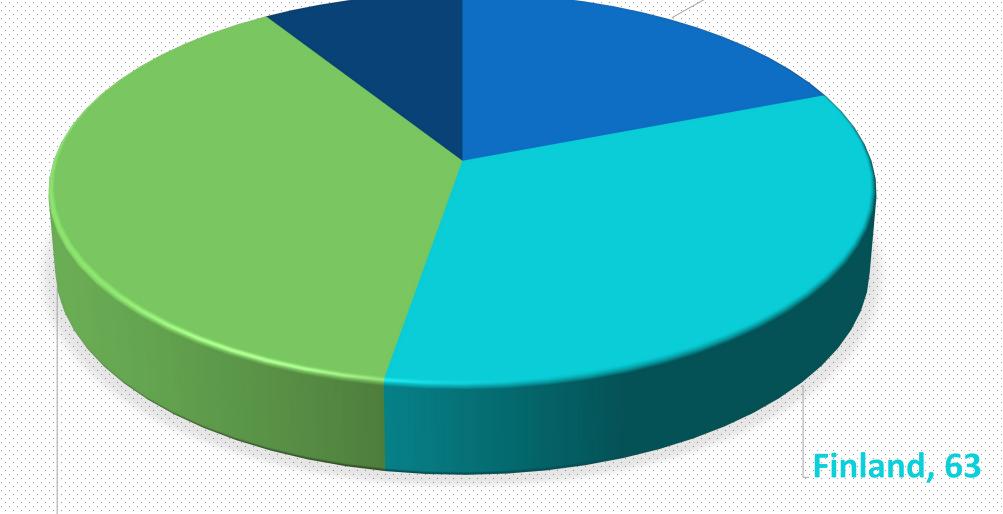

#### Norway, 17

#### Denmark, 36

#### Sweden, 72

There were 188 participating companies in total, with the following participation per country: Sweden 72, Finland 63, Denmark 36, Norway 17