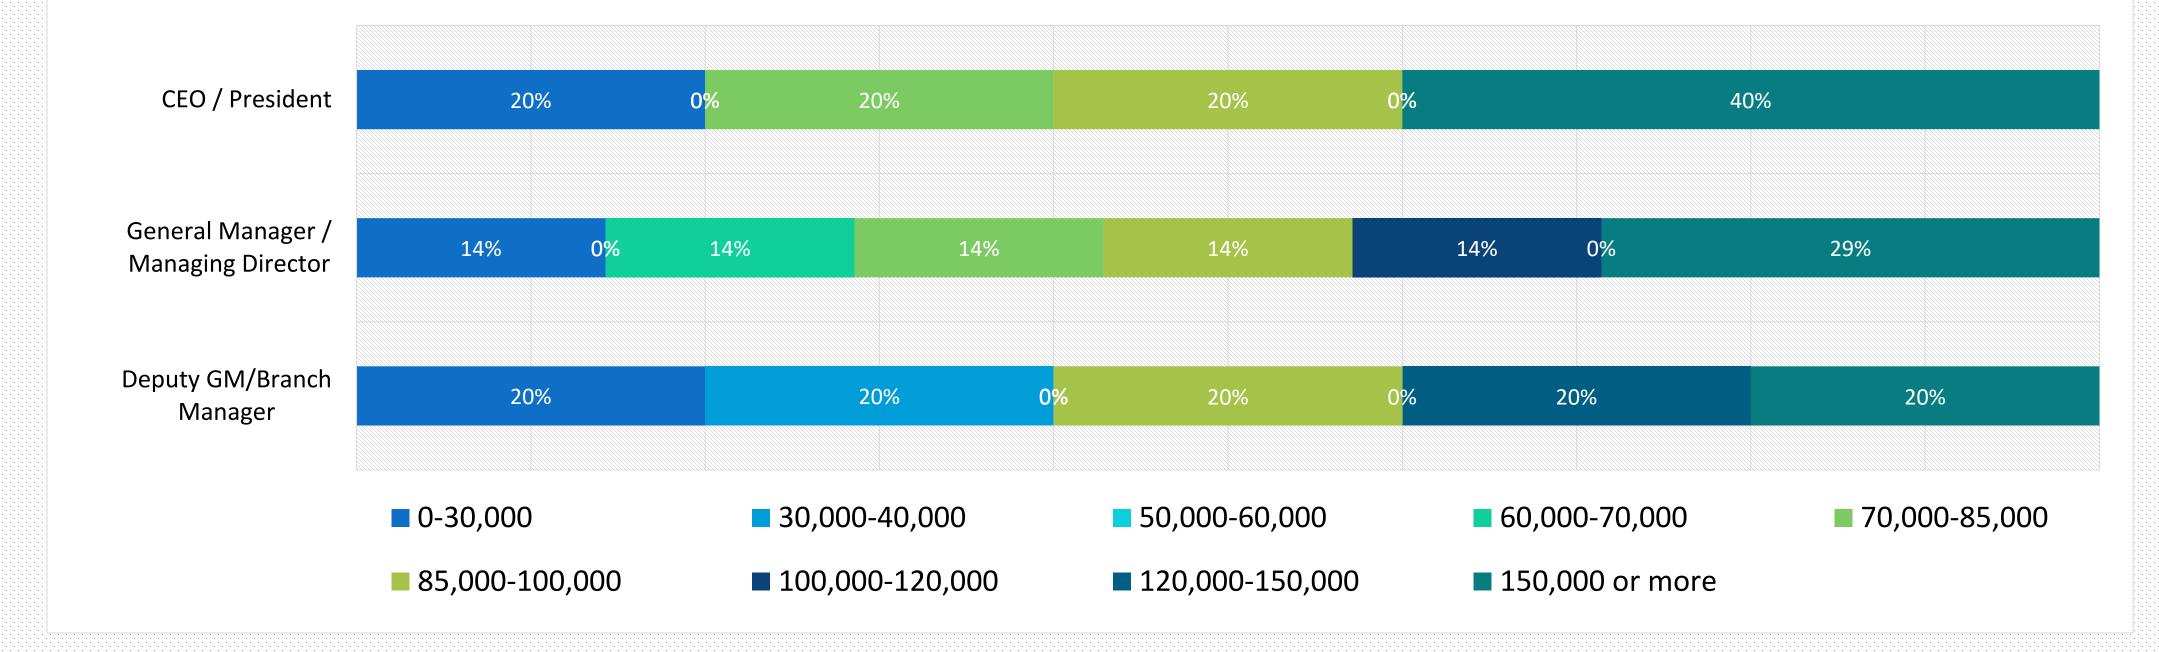

The salaries represented in the following graphs are monthly gross salaries in RMB. The average salary of each position in the three regions is also presented in the columns (x1000 RMB).

| Position                               | Average gross monthly salary (CNY) |                   |         |
|----------------------------------------|------------------------------------|-------------------|---------|
| FOSILION                               | Shanghai                           | Beijing           | Jiangsu |
| CEO / President                        | 150,000 or more                    | 150,000 or more   | 1       |
| General Manager /<br>Managing Director | 100,000 - 120,000                  | 150,000 or more   | /       |
| Deputy GM/Branch Manager               | 120,000 - 150,000                  | 120,000 - 150,000 |         |

#### 2021-2022 Nordic Salary Survey