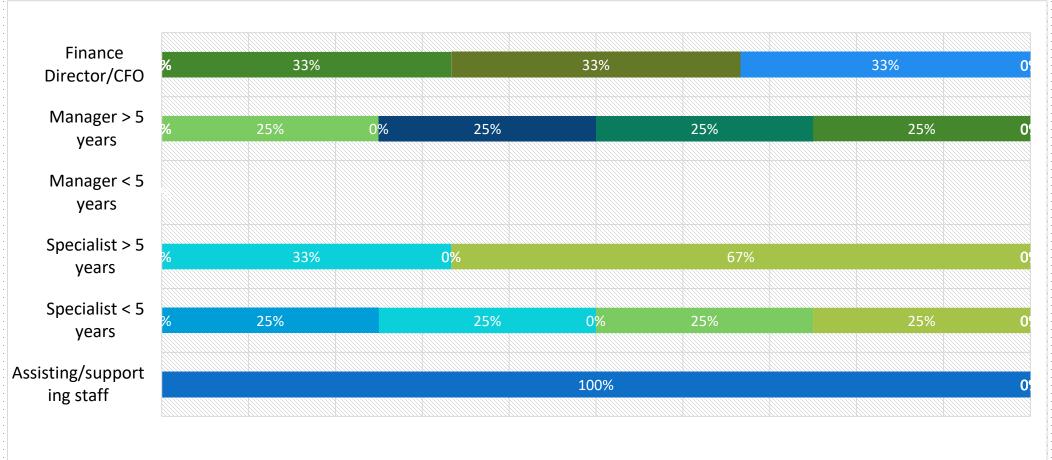

#### Finance personnel

| Position                   | Average         | Average gross monthly salary (CNY) |                 |  |  |
|----------------------------|-----------------|------------------------------------|-----------------|--|--|
| 1 OSIGON                   | Shanghai        | Beijing                            | Jiangsu         |  |  |
| Finance Director/CFO       | 30,000 - 45,000 | 30,000 - 45,000                    | 30,000 - 45,000 |  |  |
| Manager > 5 years          | 25,000 - 30,000 | 25,000 - 30,000                    | 25,000 - 30,000 |  |  |
| Manager < 5 years          | 20,000 - 25,000 | 20,000 - 25,000                    | 15,000 - 20,000 |  |  |
| Specialist > 5 years       | 15,000 - 20,000 | 15,000 - 20,000                    | 9,000 - 12,000  |  |  |
| Specialist < 5 years       | 6,000 - 9,000   | 9,000 - 12,000                     | 6,000 - 9,000   |  |  |
| Assisting/supporting staff | 6,000 - 9,000   | 6,000 - 9,000                      | 6,000 - 9,000   |  |  |