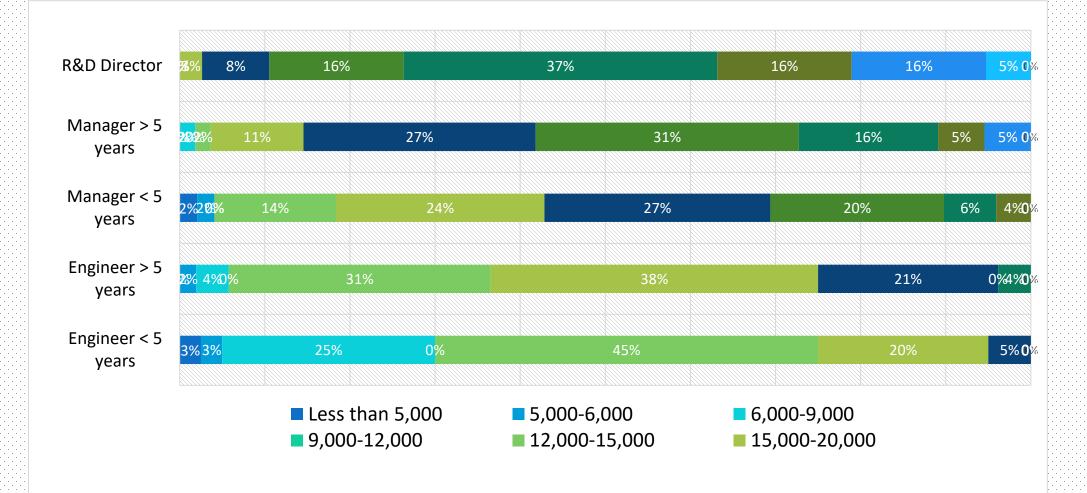

### Senior management

#### Production personnel

| Position                         | Average gross monthly salary (CNY) |                 |                 |  |  |
|----------------------------------|------------------------------------|-----------------|-----------------|--|--|
|                                  | Shanghai                           | Beijing         | Jiangsu         |  |  |
| Plant Manager/Operation Director | 30,000 - 45,000                    | 30,000 - 45,000 | 30,000 - 45,000 |  |  |
| Manager > 5 years                | 20,000 - 25,000                    | 25,000 - 30,000 | 20,000 - 25,000 |  |  |
| Manager < 5 years                | 15,000 - 20,000                    | 20,000 - 25,000 | 15,000 - 20,000 |  |  |
| Specialist / Engineer > 5 years  | 15,000 - 20,000                    | 15,000 20,000   | 12,000 - 15,000 |  |  |
| Specialist / Engineer < 5 years  | 9,000 - 12,000                     | 12,000 - 15,000 | 9,000 - 12,000  |  |  |
| Assisting/supporting staff       | 6,000 - 9,000                      | 9,000 - 12,000  | 6,000 - 9,000   |  |  |

#### 2021-2022 Nordic Salary Survey

#### **R&D** personnel

| Position           | Average gross monthly salary (CNY) |                 |                 |  |
|--------------------|------------------------------------|-----------------|-----------------|--|
|                    | Shanghai                           | Beijing         | Jiangsu         |  |
| R&D Director       | 30,000 - 45,000                    | 30,000 - 45,000 | 25,000 - 30,000 |  |
| Manager > 5 years  | 25,000 - 30,000                    | 25,000 - 30,000 | 25,000 - 30,000 |  |
| Manager < 5 years  | 20,000 - 25,000                    | 20,000 - 25,000 | 15,000 - 20,000 |  |
| Engineer > 5 years | 15,000 - 20,000                    | 15,000 - 20,000 | 15,000 - 20,000 |  |
| Engineer < 5 years | 12,000 - 15,000                    | 12,000 - 15,000 | 9,000 - 12,000  |  |