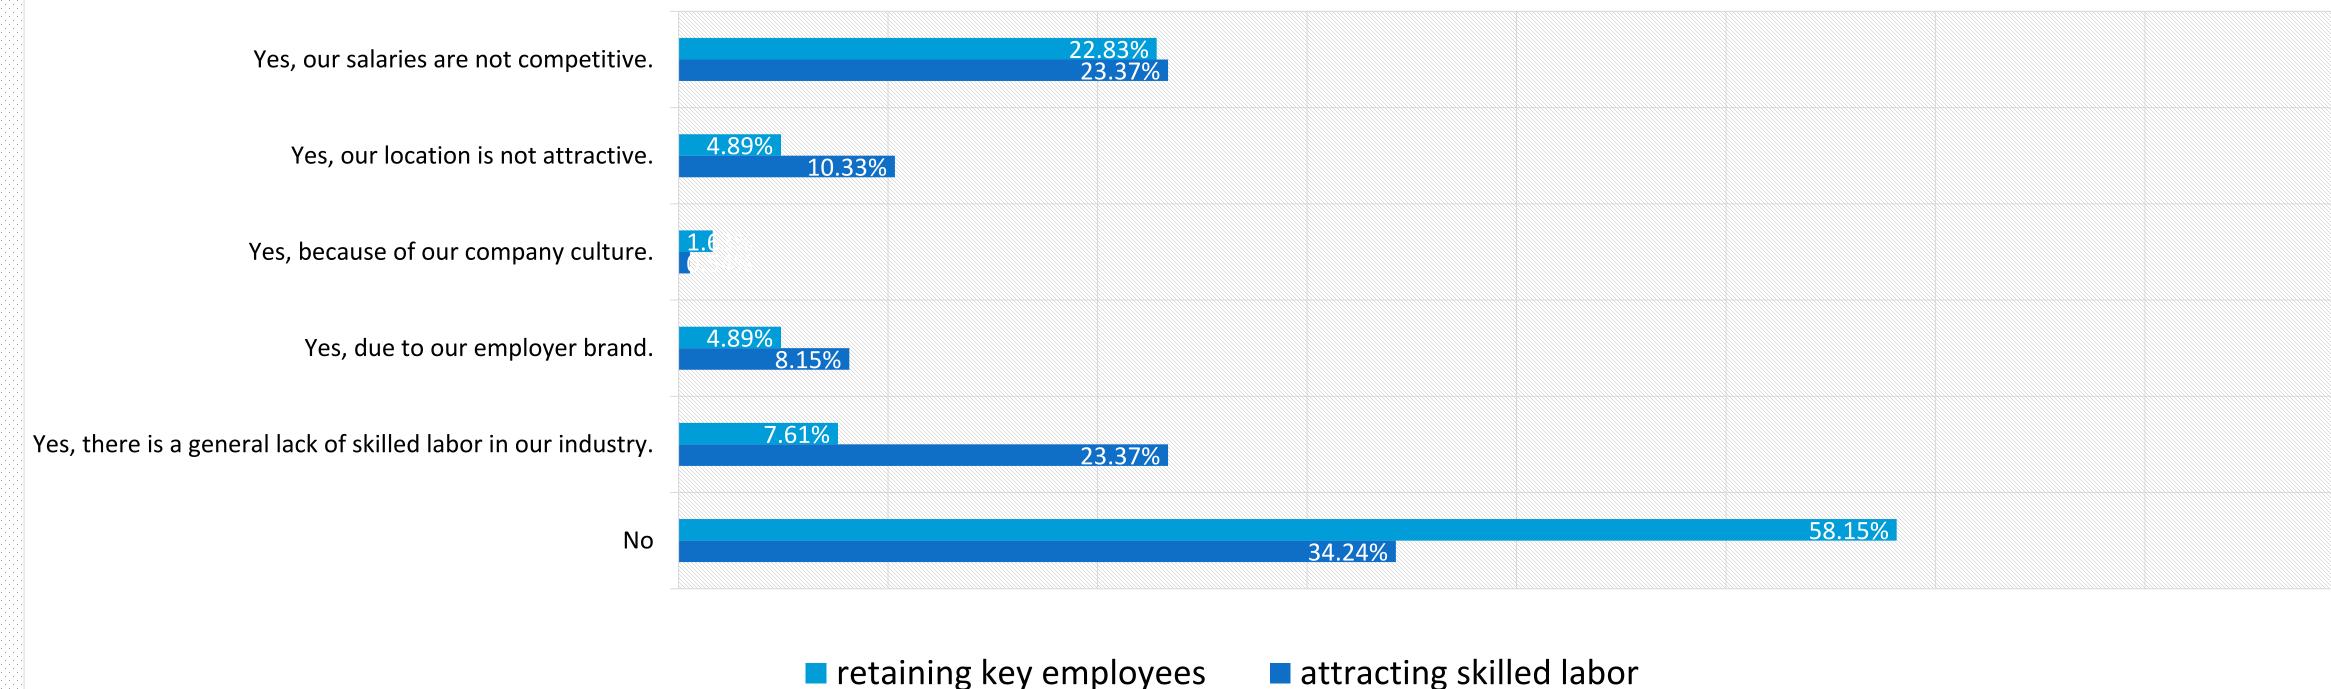

### Attracting and retaining key talent

For Nordic companies operating in China attracting and retaining key talent is commonly cited as a significant problem.

34% of participating companies responded that they had difficulties in attracting key talent to their companies, while 58% responded that they had difficulties in retaining key talent. This affirms our belief that these issues have a real impact on business operations. The difference in results for attracting and retaining skilled talent does suggest that once retaining talents is much more challenge than attracting talents in current China market.

Competitiveness in salaries is perceived as a major reason for losing out on talent in both instances, while the lack of skilled labor in the industry seems to mainly be a concern in attracting new talent.