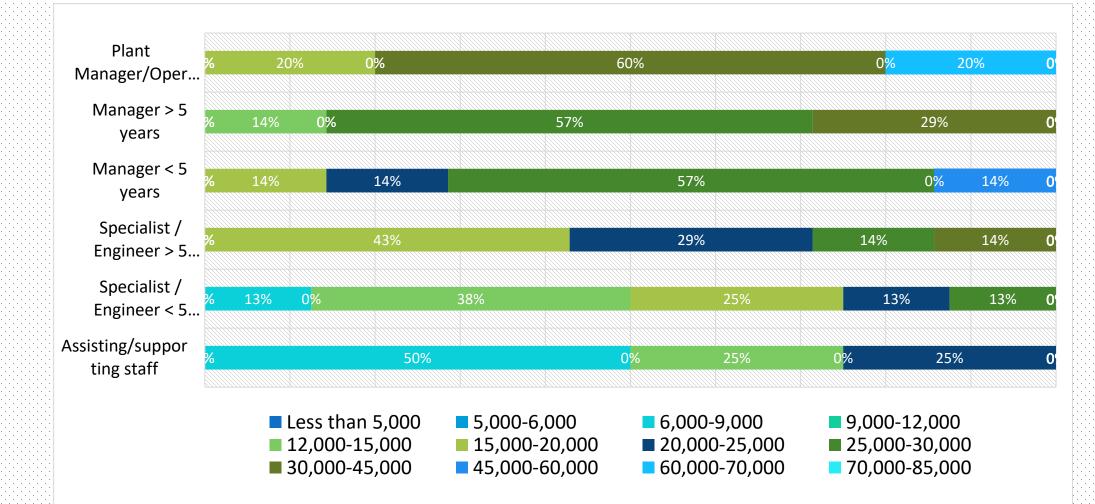

#### Production personnel

| Position                         | Average gross monthly salary (CNY) |                 |                 |  |  |
|----------------------------------|------------------------------------|-----------------|-----------------|--|--|
|                                  | Shanghai                           | Beijing         | Jiangsu         |  |  |
| Plant Manager/Operation Director | 30,000 - 45,000                    | 30,000 - 45,000 | 30,000 - 45,000 |  |  |
| Manager > 5 years                | 20,000 - 25,000                    | 25,000 - 30,000 | 20,000 - 25,000 |  |  |
| Manager < 5 years                | 15,000 - 20,000                    | 20,000 - 25,000 | 15,000 - 20,000 |  |  |
| Specialist / Engineer > 5 years  | 15,000 - 20,000                    | 15,000 20,000   | 12,000 - 15,000 |  |  |
| Specialist / Engineer < 5 years  | 9,000 - 12,000                     | 12,000 - 15,000 | 9,000 - 12,000  |  |  |
| Assisting/supporting staff       | 6,000 - 9,000                      | 9,000 - 12,000  | 6,000 - 9,000   |  |  |