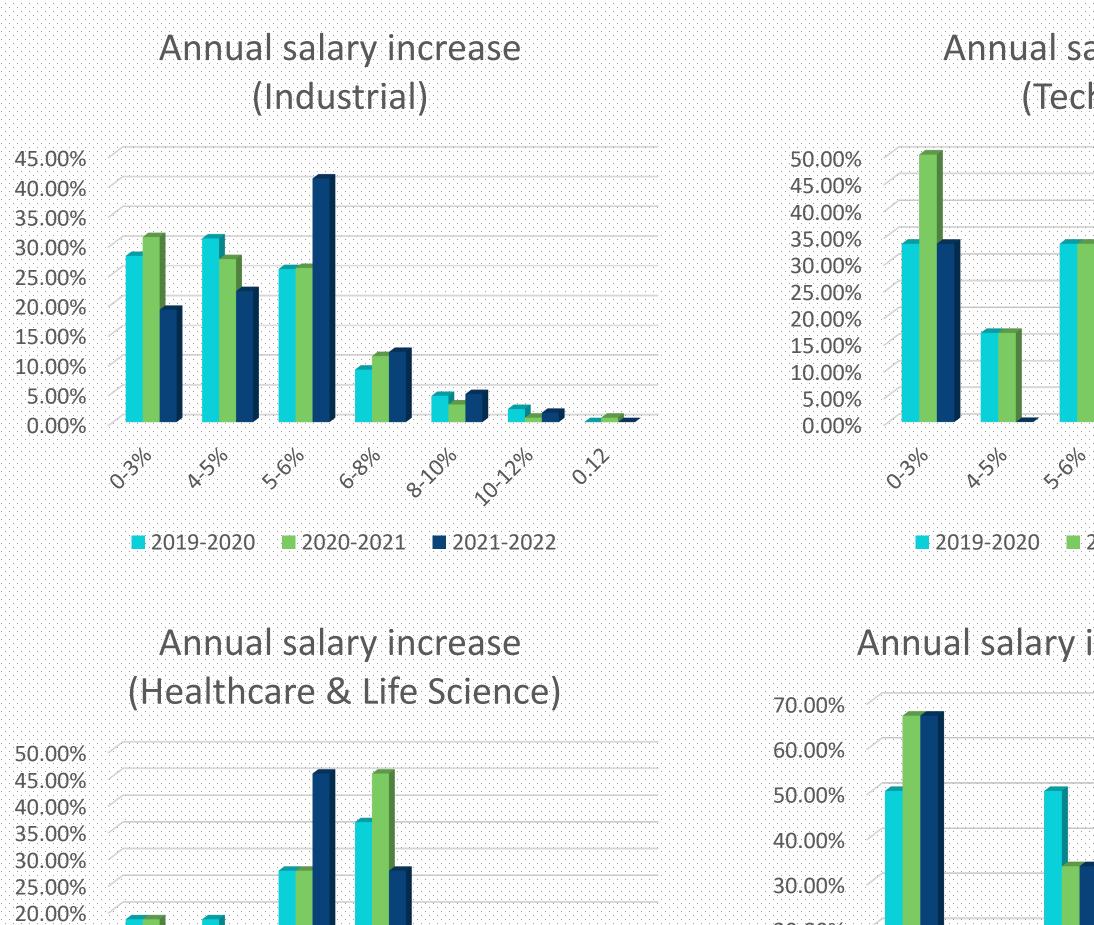

### Annual salary increase

When asked about participating companies' average salary increase from 2020-2021 up until projected salary increases from 2021-2022 it was possible to see a clear trend of having a higher salary increase.

In 2020, 31.8% of companies reported an average increase of 0-3%. By this year that figure is 21%.

In 2020, 26.1% of companies reported an average increase of 5-6%. By this year that figure is 39.2%.

#### Annual salary increase (Technology)

#### Annual salary increase (Consuming)

#### Annual salary increase (Energy)