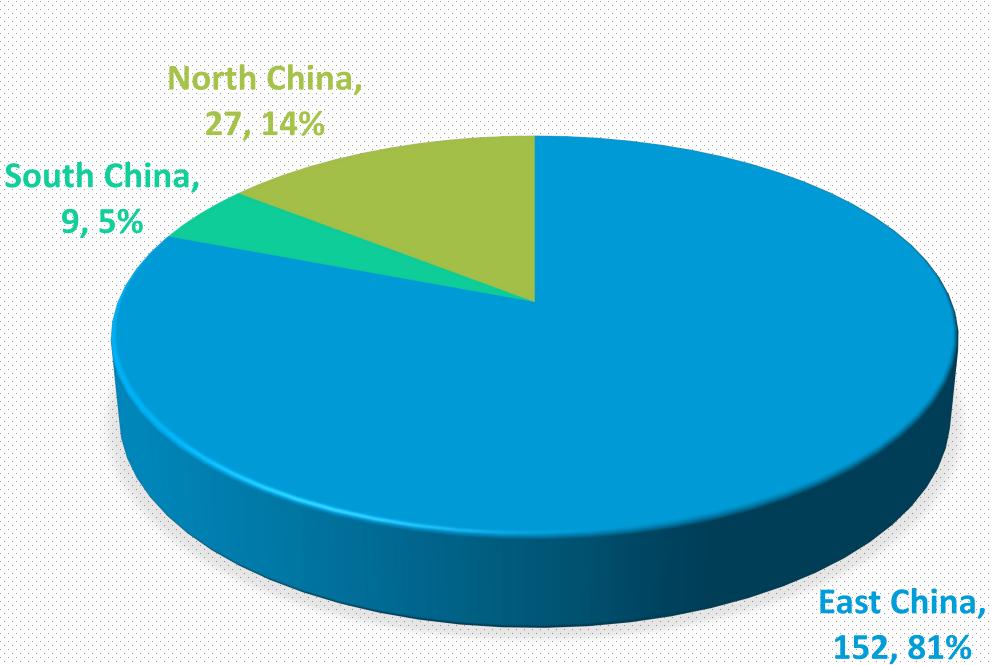

#### 2021-2022 Nordic Salary Survey

The vast majority, i.e. 152 of the participating companies had their primary operations based in East China, followed by North China with 27 and South China with 9 respondents.