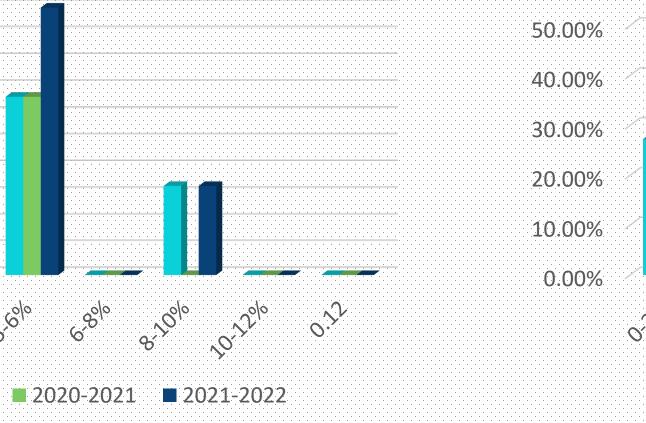

### Annual salary increase

When asked about participating companies' average salary increase from 2020-2021 up until projected salary increases from 2021-2022 it was possible to see a clear trend of having a higher salary increase.

In 2020, 31.8% of companies reported an average increase of 0-3%. By this year that figure is 21%.

In 2020, 26.1% of companies reported an average increase of 5-6%. By this year that figure is 39.2%.