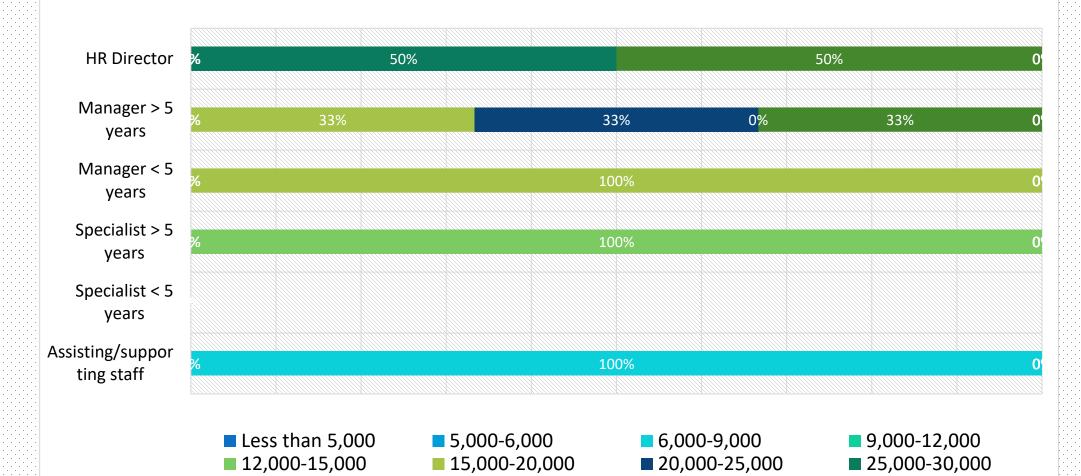

---------------------------|-----------------|--|
|                            | Shanghai        | Beijing                            | Jiangsu         |  |
| HR Director                | 30,000 - 45,000 | 30,000 - 45,000                    | 25,000 - 30,000 |  |
| Manager > 5 years          | 25,000 - 30,000 | 25,000 - 30,000                    | 20,000 - 25,000 |  |
| Manager < 5 years          | 20,000 - 25,000 | 20,000 - 25,000                    | 15,000 - 20,000 |  |
| Specialist > 5 years       | 12,000 - 15,000 | 12,000 - 15,000                    | 12,000 - 15,000 |  |
| Specialist < 5 years       |                 |                                    |                 |  |
| Assisting/supporting staff | 5,000 - 6,000   | 5,000 - 6,000                      | 5,000 - 6,000   |  |



■ 45,000-60,000

60,000-70,000



70,000-85,000

#### 2021-2022 Nordic Salary Survey

#### Finance personnel

| Position                   | Average         | Average gross monthly salary (CNY) |                 |  |
|----------------------------|-----------------|------------------------------------|-----------------|--|
|                            | Shanghai        | Beijing                            | Jiangsu         |  |
| Finance Director/CFO       | 60,000 - 70,000 | 60,000 - 70,000                    | 45,000 - 60,000 |  |
| Manager > 5 years          | 45,000 - 60,000 | 45,000 - 60,000                    | 25,000 - 30,000 |  |
| Manager < 5 years          | 25,000 - 30,000 | 25,000 - 30,000                    | 20,000 - 25,000 |  |
| Specialist > 5 years       | 20,000 - 25,000