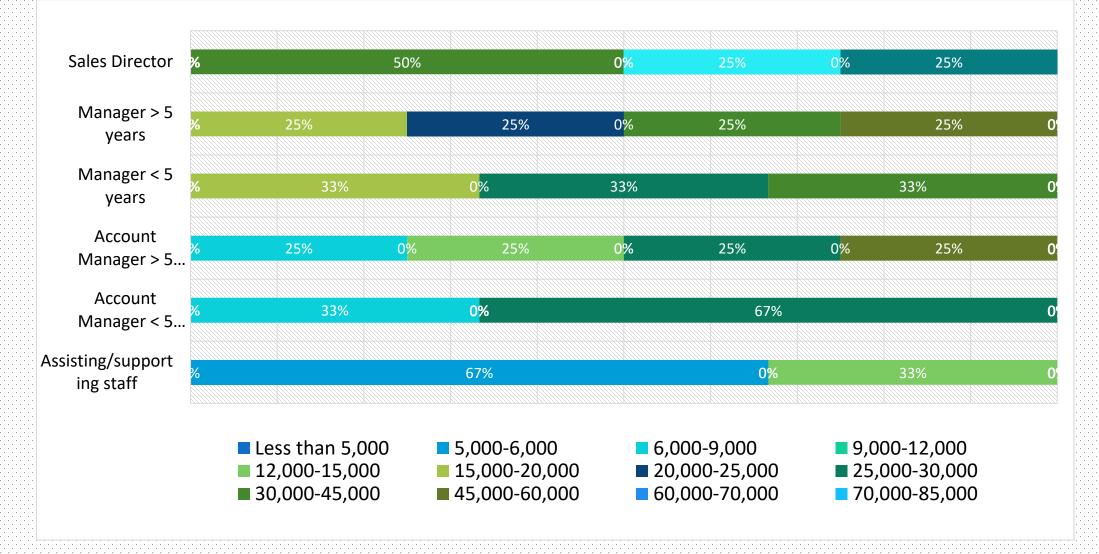

#### Sales personnel

| Position                   | Averag          | Average gross monthly salary (CNY) |                 |  |  |
|----------------------------|-----------------|------------------------------------|-----------------|--|--|
| I USITION                  | Shanghai        | Beijing                            | Jiangsu         |  |  |
| Sales Director             | 45,000 - 60,000 | 45,000 - 60,000                    | 30,000 - 45,000 |  |  |
| Manager > 5 years          | 30,000 - 45,000 | 30,000 - 45,000                    | 25,000 - 30,000 |  |  |
| Manager < 5 years          | 20,000 - 25,000 | 20,000 - 25,000                    | 20,000 - 25,000 |  |  |
| Account Manager > 5 years  | 15,000 - 20,000 | 20,000 - 25,000                    | 15,000 - 20,000 |  |  |
| Account Manager < 5 years  | 12,000 - 15,000 | 12,000 - 15,000                    | 12,000 - 15,000 |  |  |
| Assisting/supporting staff | 9,000 - 10,000  | 9,000 - 10,000                     | 6,000 - 9,000   |  |  |