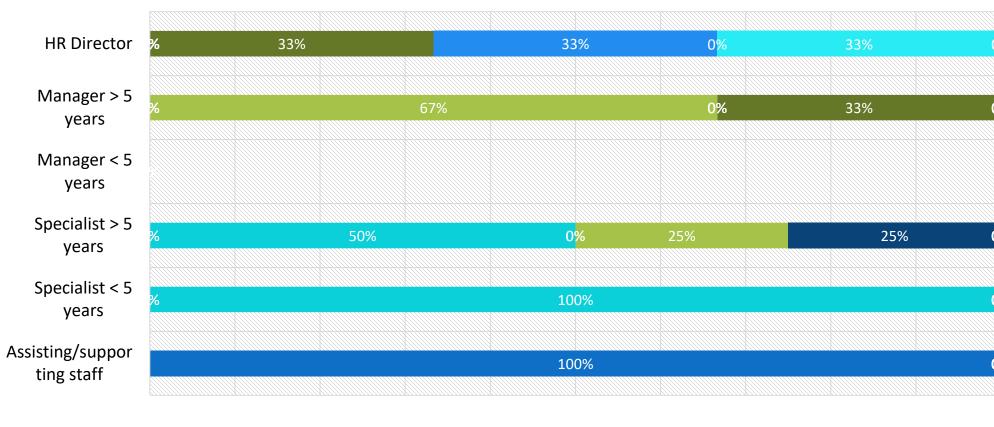

#### HR personnel

| Position                   | Average         | Average gross monthly salary (CNY) |                 |  |  |  |
|----------------------------|-----------------|------------------------------------|-----------------|--|--|--|
|                            | Shanghai        | Beijing                            | Jiangsu         |  |  |  |
| HR Director                | 30,000 - 45,000 | 30,000 - 45,000                    | 20,000 - 25,000 |  |  |  |
| Manager > 5 years          | 20,000 - 25,000 | 20,000 - 25,000                    | 15,000 - 20,000 |  |  |  |
| Manager < 5 years          | 12,000 - 15,000 | 12,000 - 15,000                    | 12,000 - 15,000 |  |  |  |
| Specialist > 5 years       | 9,000 - 12,000  | 9,000 - 12,000                     | 9,000 - 12,000  |  |  |  |
| Specialist < 5 years       | 6,000 - 9,000   | 6,000 - 9,000                      | 6,000 - 9,000   |  |  |  |
| Assisting/supporting staff | 6,000 - 9,000   | 6,000 - 9,000                      | 6,000 - 9,000   |  |  |  |