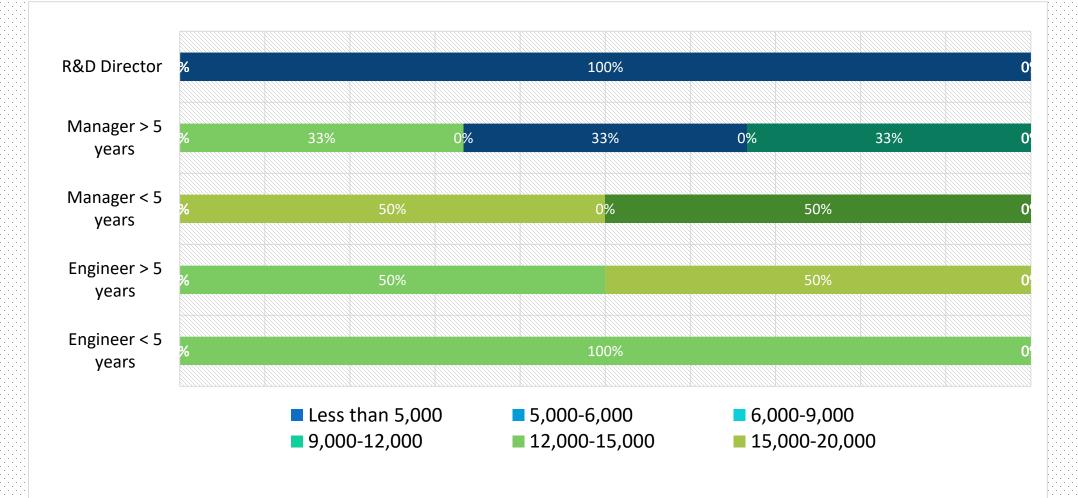

#### **R&D** personnel

| Position           | Average gross monthly salary (CNY) |                 |         |
|--------------------|------------------------------------|-----------------|---------|
|                    | Shanghai                           | Beijing         | Jiangsu |
| R&D Director       | 70,000 - 85,000                    | 70,000 - 85,000 | 1       |
| Manager > 5 years  | 25,000 - 30,000                    | 25,000 - 30,000 | 1       |
| Manager < 5 years  | 20,000 - 25,000                    | 20,000 - 25,000 | 1       |
| Engineer > 5 years | 15,000 - 20,000                    | 15,000 - 20,000 | 1       |
| Engineer < 5 years | 9,000 - 12,000                     | 9,000 -12,000   | 1       |