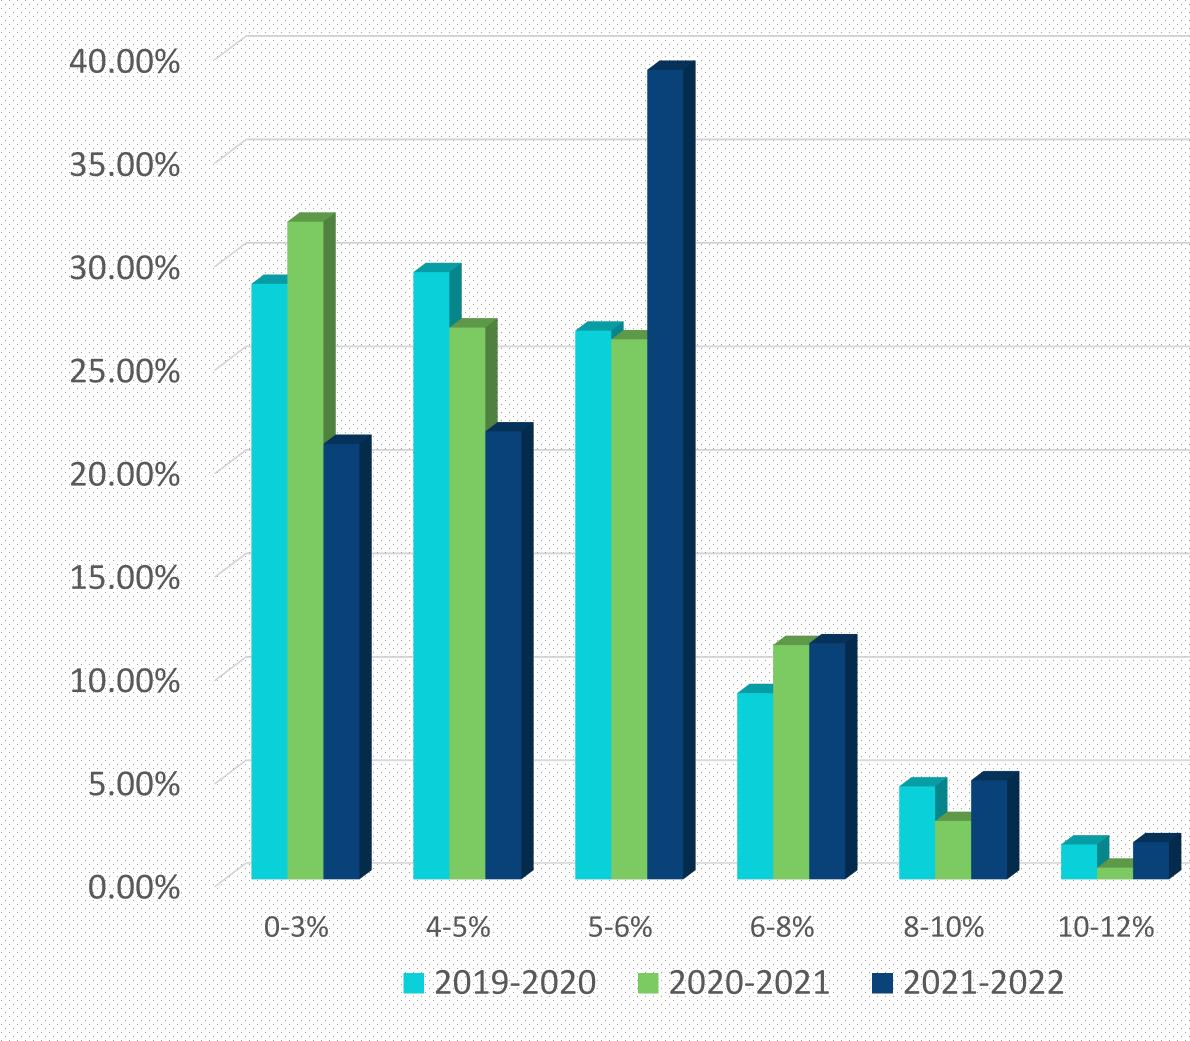

## Salary increases

### Annual salary increase

When asked about participating companies' average salary increase from 2020-2021 up until projected salary increases from 2021-2022 it was possible to see a clear trend of having a higher salary increase.

In 2020, 31.8% of companies reported an average increase of 0-3%. By this year that figure is 21%.

In 2020, 26.1% of companies reported an average increase of 5-6%. By this year that figure is 39.2%.