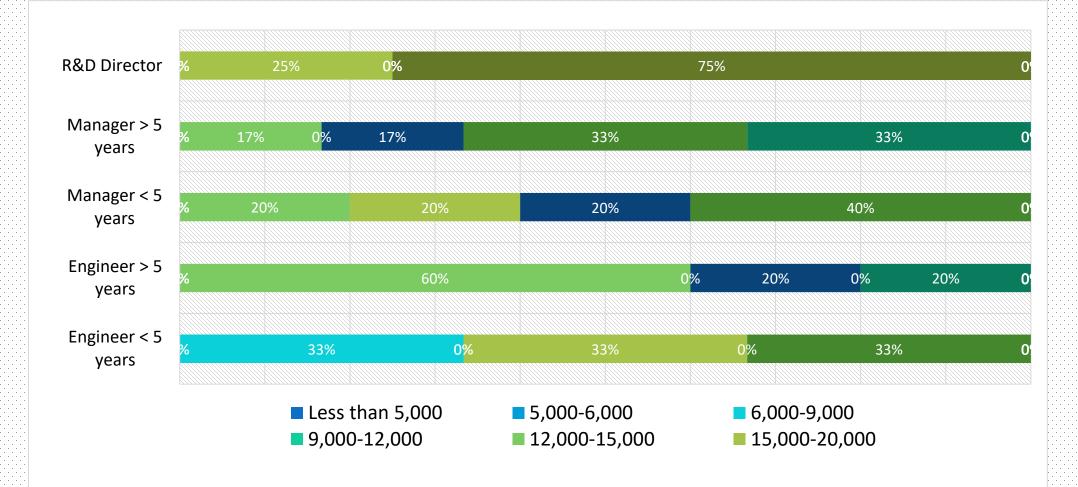

#### **R&D** personnel

| Position           | Average gross monthly salary (CNY) |                 |                 |  |
|--------------------|------------------------------------|-----------------|-----------------|--|
|                    | Shanghai                           | Beijing         | Jiangsu         |  |
| R&D Director       | 30,000 - 45,000                    | 30,000 - 45,000 | 25,000 - 30,000 |  |
| Manager > 5 years  | 25,000 - 30,000                    | 25,000 - 30,000 | 25,000 - 30,000 |  |
| Manager < 5 years  | 20,000 - 25,000                    | 20,000 - 25,000 | 15,000 - 20,000 |  |
| Engineer > 5 years | 15,000 - 20,000                    | 15,000 - 20,000 | 15,000 - 20,000 |  |
| Engineer < 5 years | 12,000 - 15,000                    | 12,000 - 15,000 | 9,000 - 12,000  |  |