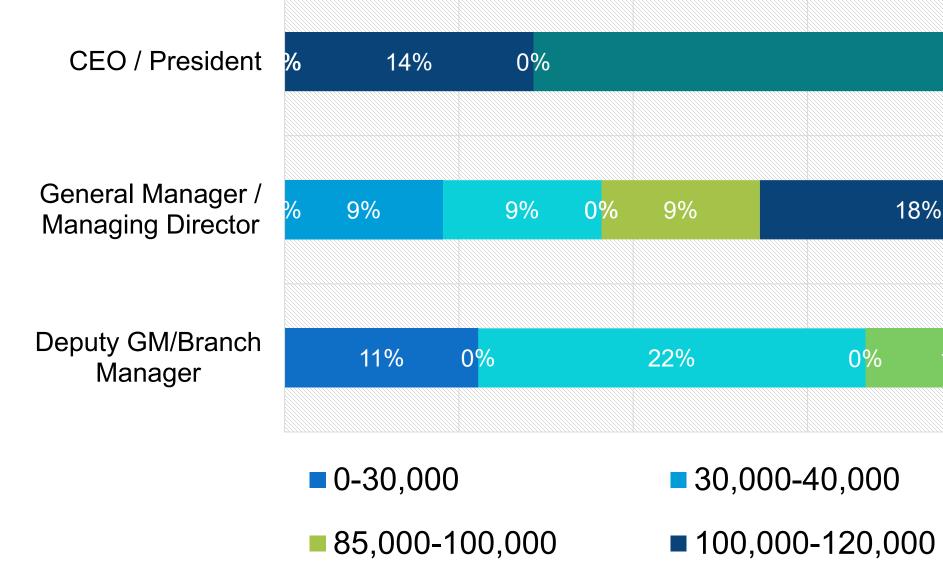

| Position                               | Average gross monthly salary (CNY) |                   |                   |  |
|----------------------------------------|------------------------------------|-------------------|-------------------|--|
| FUSILION                               | Shanghai                           | Beijing           | Jiangsu           |  |
| CEO / President                        | 150,000 or more                    | 120,000 - 150,000 | 120,000 – 150,000 |  |
| General Manager /<br>Managing Director | 70,000 – 85,000                    | 60,000 – 70,000   | 60,000 – 70,000   |  |
| Deputy GM/Branch Manager               | 50,000- 60,000                     | 50,000 - 60,000   | 30,000 - 40,000   |  |