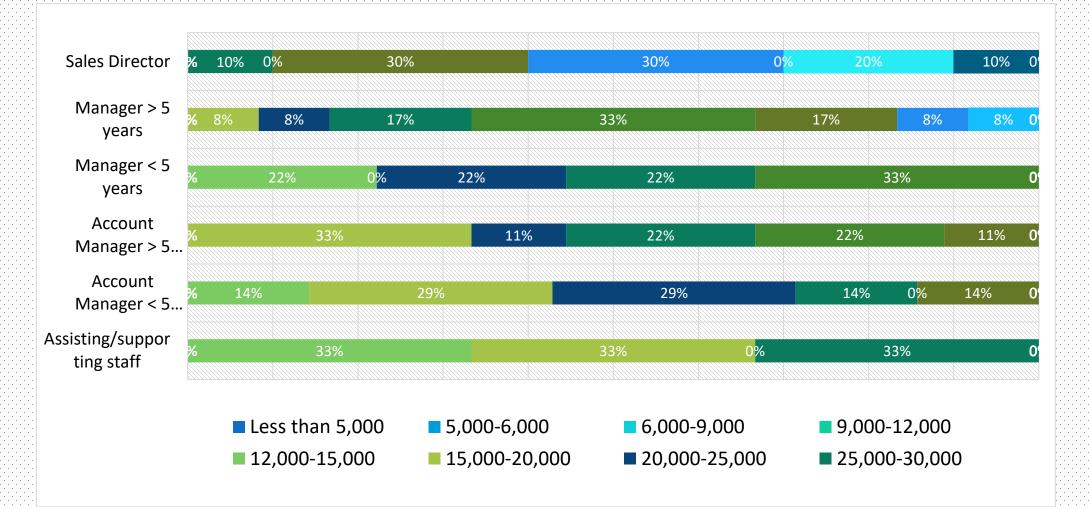

#### Sales personnel

| Position                   | Averag          | Average gross monthly salary (CNY) |                 |  |  |
|----------------------------|-----------------|------------------------------------|-----------------|--|--|
| I USITION                  | Shanghai        | Beijing                            | Jiangsu         |  |  |
| Sales Director             | 45,000 - 60,000 | 45,000 - 60,000                    | 30,000 - 45,000 |  |  |
| Manager > 5 years          | 30,000 - 45,000 | 30,000 - 45,000                    | 25,000 - 30,000 |  |  |
| Manager < 5 years          | 20,000 - 25,000 | 20,000 - 25,000                    | 20,000 - 25,000 |  |  |
| Account Manager > 5 years  | 15,000 - 20,000 | 20,000 - 25,000                    | 15,000 - 20,000 |  |  |
| Account Manager < 5 years  | 12,000 - 15,000 | 12,000 - 15,000                    | 12,000 - 15,000 |  |  |
| Assisting/supporting staff | 9,000 - 10,000  | 9,000 - 10,000                     | 6,000 - 9,000   |  |  |