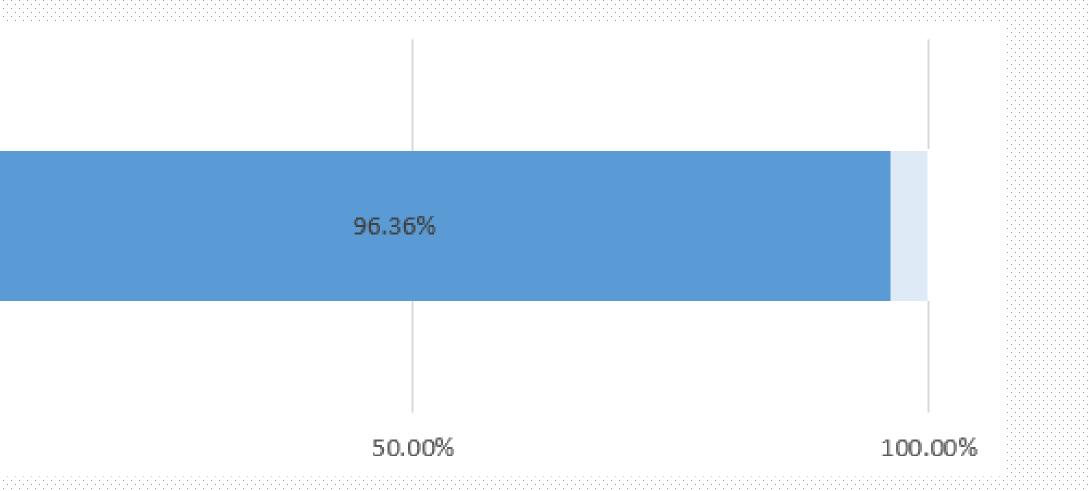

### Attracting and retaining key talent

For Nordic companies operating in China attracting and retaining key talent is commonly cited as a significant problem.

34% of participating companies responded that they had difficulties in attracting key talent to their companies, while 58% responded that they had difficulties in retaining key talent. This affirms our belief that these issues have a real impact on business operations. The difference in results for attracting and retaining skilled talent does suggest that once retaining talents is much more challenge than attracting talents in current China market.