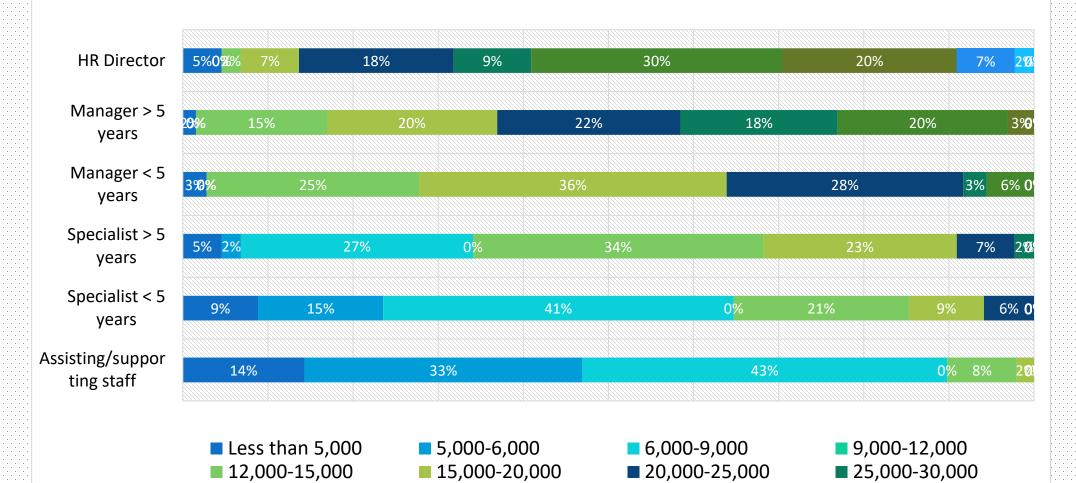

#### HR personnel

| Position                   | Average         | Average gross monthly salary (CNY) |                 |  |  |  |
|----------------------------|-----------------|------------------------------------|-----------------|--|--|--|
|                            | Shanghai        | Beijing                            | Jiangsu         |  |  |  |
| HR Director                | 30,000 - 45,000 | 30,000 - 45,000                    | 20,000 - 25,000 |  |  |  |
| Manager > 5 years          | 20,000 - 25,000 | 20,000 - 25,000                    | 15,000 - 20,000 |  |  |  |
| Manager < 5 years          | 12,000 - 15,000 | 12,000 - 15,000                    | 12,000 - 15,000 |  |  |  |
| Specialist > 5 years       | 9,000 - 12,000  | 9,000 - 12,000                     | 9,000 - 12,000  |  |  |  |
| Specialist < 5 years       | 6,000 - 9,000   | 6,000 - 9,000                      | 6,000 - 9,000   |  |  |  |
| Assisting/supporting staff | 6,000 - 9,000   | 6,000 - 9,000                      | 6,000 - 9,000   |  |  |  |

#### HR personnel

| Position                   | Average         | Average gross monthly salary (CNY) |                 |  |  |
|----------------------------|-----------------|------------------------------------|-----------------|--|--|
| T OSIGOT                   | Shanghai        | Beijing                            | Jiangsu         |  |  |
| HR Director                | 30,000 - 45,000 | 30,000 - 45,000                    | 30,000 - 45,000 |  |  |
| Manager > 5 years          | 15,000 - 20,000 | 15,000 – 20,000                    | 15,000 – 20,000 |  |  |
| Manager < 5 years          | 1               | /                                  | /               |  |  |
| Specialist > 5 years       | 9,000 - 12,000  | 9,000 - 12,000                     | 9,000 - 12,000  |  |  |
| Specialist < 5 years       | 6,000 - 9,000   | 6,000 - 9,000                      | 6,000 - 9,000   |  |  |
| Assisting/supporting staff | 5,000 - 6,000   | 5,000 - 6,000                      | 5,000 - 6,000   |  |  |

#### HR personnel

| Position                   | Average         | Average gross monthly salary (CNY) |         |  |
|----------------------------|-----------------|------------------------------------|---------|--|
|                            | Shanghai        | Beijing                            | Jiangsu |  |
| HR Director                | 30,000 - 45,000 | 45,000 - 60,000                    | 1       |  |
| Manager > 5 years          | 30,000 - 45,000 | 30,000 - 45,000                    | 1       |  |
| Manager < 5 years          | 25,000 - 30,000 | 25,000 - 30,000                    | /       |  |
| Specialist > 5 years       | 15,000 - 20,000 | 15,000 - 20,000                    | /       |  |
| Specialist < 5 years       | 6,000 - 9,000   | 6,000 - 9,000                      | 1       |  |
| Assisting/supporting staff | 5,000 - 6,000   | 5,000 - 6,000                      | 1       |  |

#### HR personnel

| Position                   | Average         | Average gross monthly salary (CNY) |                 |  |
|----------------------------|-----------------|------------------------------------|-----------------|--|
|                            | Shanghai        | Beijing                            | Jiangsu         |  |
| HR Director                | 30,000 - 45,000 | 30,000 - 45,000                    | 25,000 - 30,000 |  |
| Manager > 5 years          | 25,000 - 30,000 | 25,000 - 30,000                    | 20,000 - 25,000 |  |
| Manager < 5 years          | 20,000 - 25,000 | 20,000 - 25,000                    | 15,000 - 20,000 |  |
| Specialist > 5 years       | 12,000 - 15,000 | 12,000 - 15,000                    | 12,000 - 15,000 |  |
| Specialist < 5 years       |                 |                                    |                 |  |
| Assisting/supporting staff | 5,000 - 6,000   | 5,000 - 6,000                      | 5,000 - 6,000   |  |