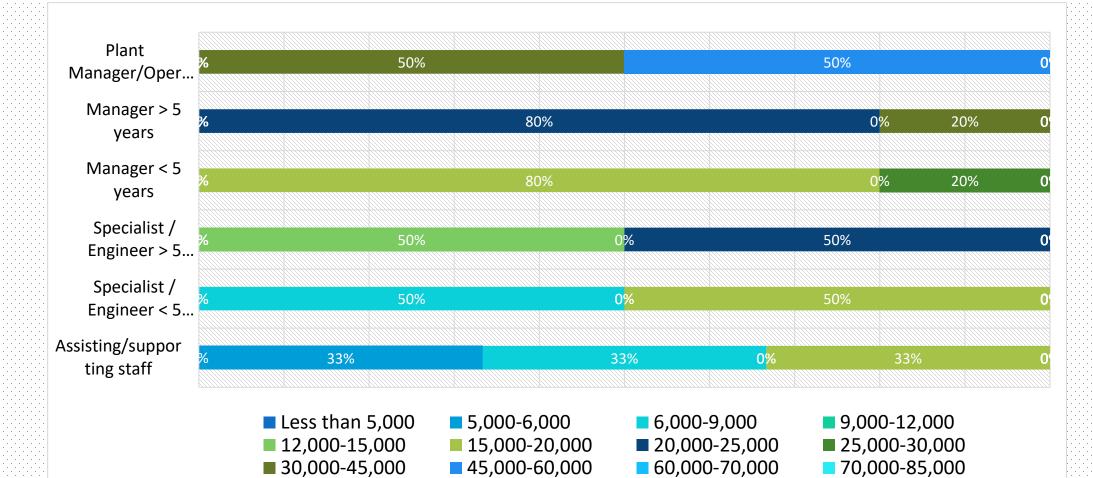

#### Production personnel

| Position                         | Average gross monthly salary (CNY) |                 |         |
|----------------------------------|------------------------------------|-----------------|---------|
| 1 OSITION                        | Shanghai                           | Beijing         | Jiangsu |
| Plant Manager/Operation Director | 45,000 - 60,000                    | 45,000 - 60,000 | /       |
| Manager > 5 years                | 25,000 - 30,000                    | 30,000 - 45,000 | 1       |
| Manager < 5 years                | 15,000 - 20,000                    | 20,000 - 25,000 | 1       |
| Specialist / Engineer > 5 years  | 12,000 - 15,000                    | 12,000 - 15,000 | 1       |
| Specialist / Engineer < 5 years  | 9,000 - 12,000                     | 9,000 - 12,000  | 1       |
| Assisting/supporting staff       | 9,000 - 12,000                     | 9,000 - 12,000  | 1       |