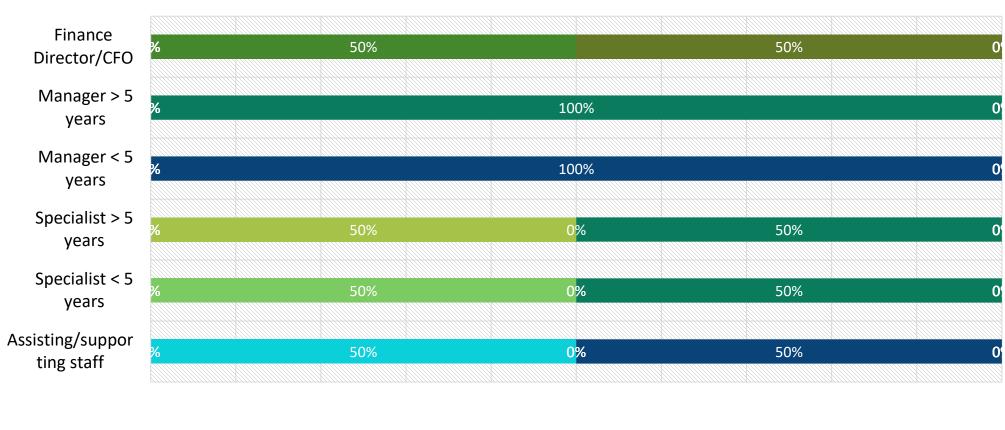

#### Finance personnel

| Position                   | Average         | Average gross monthly salary (CNY) |                 |  |  |
|----------------------------|-----------------|------------------------------------|-----------------|--|--|
| 1 OSIGON                   | Shanghai        | Beijing                            | Jiangsu         |  |  |
| Finance Director/CFO       | 30,000 - 45,000 | 30,000 - 45,000                    | 30,000 - 45,000 |  |  |
| Manager > 5 years          | 25,000 - 30,000 | 25,000 - 30,000                    | 25,000 - 30,000 |  |  |
| Manager < 5 years          | 20,000 - 25,000 | 20,000 - 25,000                    | 15,000 - 20,000 |  |  |
| Specialist > 5 years       | 15,000 - 20,000 | 15,000 - 20,000                    | 9,000 - 12,000  |  |  |
| Specialist < 5 years       | 6,000 - 9,000   | 9,000 - 12,000                     | 6,000 - 9,000   |  |  |
| Assisting/supporting staff | 6,000 - 9,000   | 6,000 - 9,000                      | 6,000 - 9,000   |  |  |