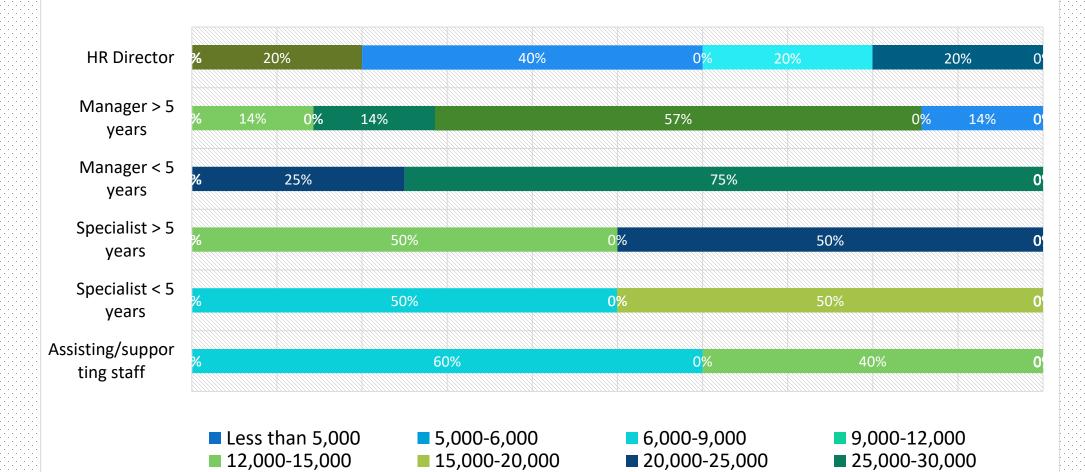

#### HR personnel

| Position                   | Average         | Average gross monthly salary (CNY) |                 |  |  |  |
|----------------------------|-----------------|------------------------------------|-----------------|--|--|--|
|                            | Shanghai        | Beijing                            | Jiangsu         |  |  |  |
| HR Director                | 30,000 - 45,000 | 30,000 - 45,000                    | 20,000 - 25,000 |  |  |  |
| Manager > 5 years          | 20,000 - 25,000 | 20,000 - 25,000                    | 15,000 - 20,000 |  |  |  |
| Manager < 5 years          | 12,000 - 15,000 | 12,000 - 15,000                    | 12,000 - 15,000 |  |  |  |
| Specialist > 5 years       | 9,000 - 12,000  | 9,000 - 12,000                     | 9,000 - 12,000  |  |  |  |
| Specialist < 5 years       | 6,000 - 9,000   | 6,000 - 9,000                      | 6,000 - 9,000   |  |  |  |
| Assisting/supporting staff | 6,000 - 9,000   | 6,000 - 9,000                      | 6,000 - 9,000   |  |  |  |

■ 45,000-60,000

■ 30,000-45,000

70,000-85,000

60,000-70,000