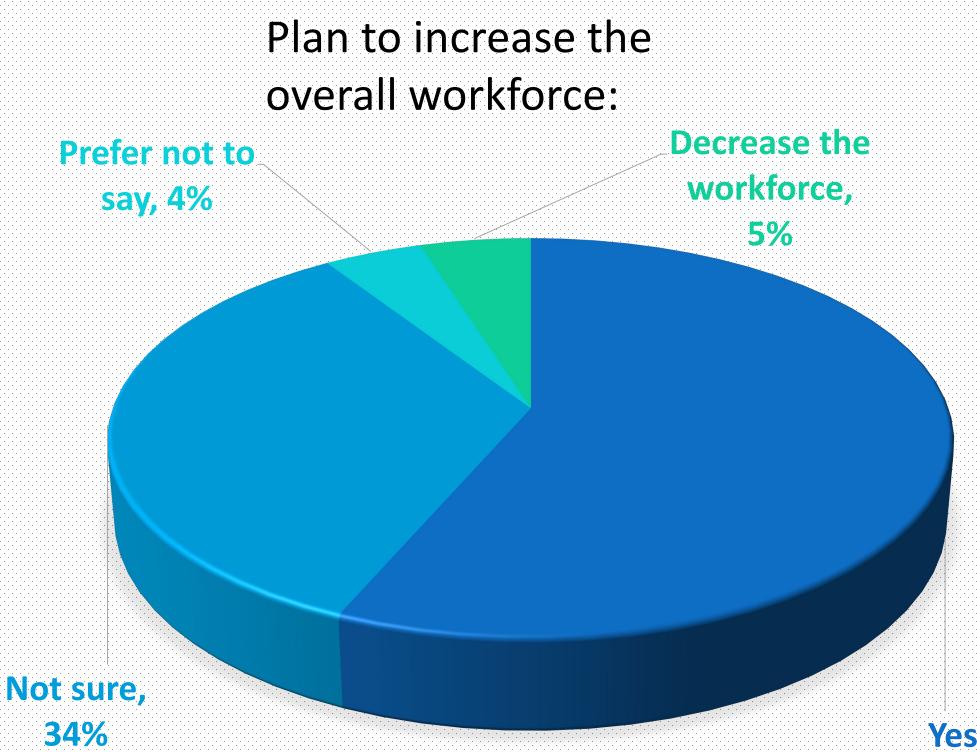

## Plans to increase the workforce in China

Yes, 57%

57% of respondents are planning to increase their workforce while it is 35% of respondents plans to increase their workforce in the survey of 2020-2021.

And 63% of respondents are planning to increase the number of expatriates while it is only 6% in the survey of 2020-2021, which is obviously a big change.