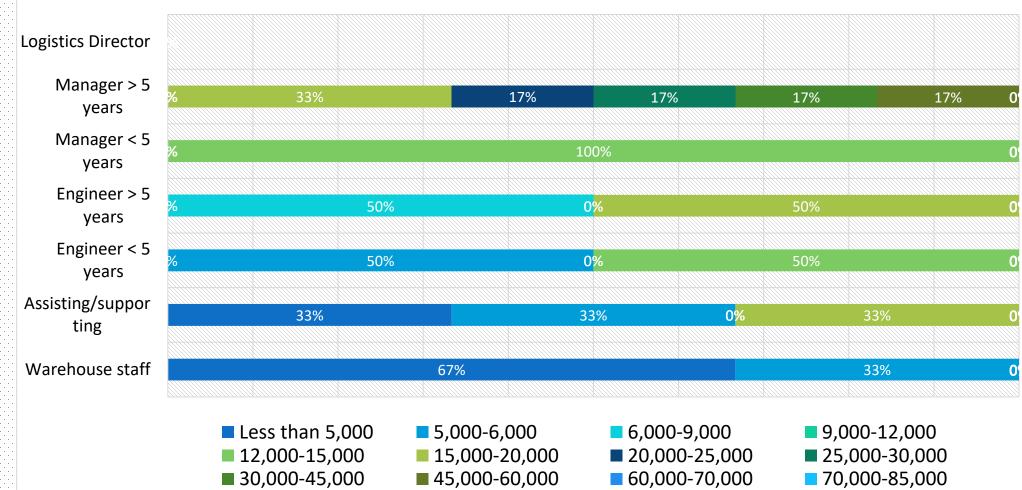

#### Logistics personnel

| Position             | Average         | Average gross monthly salary (CNY) |                 |  |  |  |
|----------------------|-----------------|------------------------------------|-----------------|--|--|--|
|                      | Shanghai        | Beijing                            | Jiangsu         |  |  |  |
| Logistics Director   | 20,000 - 25,000 | 25,000 - 30,000                    | 20,000 - 25,000 |  |  |  |
| Manager > 5 years    | 15,000 - 20,000 | 20,000 - 25,000                    | 15,000 - 20,000 |  |  |  |
| Manager < 5 years    | 12,000 - 15,000 | 15,000 - 20,000                    | 12,000 - 15,000 |  |  |  |
| Engineer > 5 years   | 12,000 - 15,000 | 12,000 - 15,000                    | 9,000 - 12,000  |  |  |  |
| Engineer < 5 years   | 9,000 - 12,000  | 9,000 - 12,000                     | 6,000 - 9,000   |  |  |  |
| Assisting/supporting | 6,000 - 9,000   | 6,000 - 9,000                      | 6,000 - 9,000   |  |  |  |
| Warehouse staff      | 5,000 - 6,000   | 5,000 - 6,000                      | 5,000 - 6,000   |  |  |  |