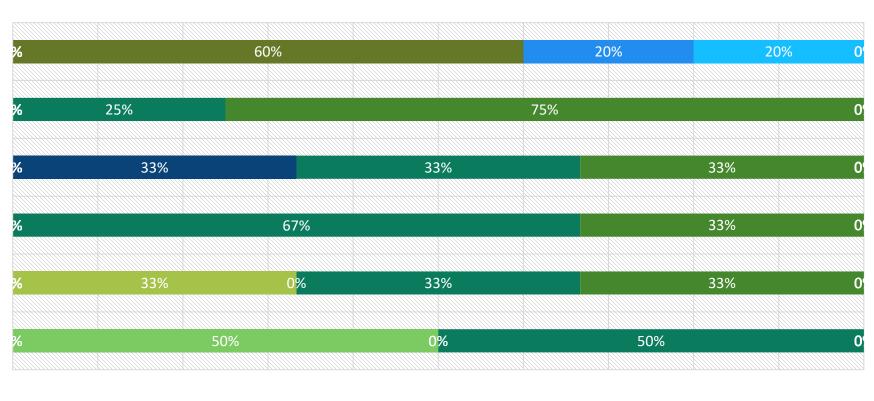

### Senior management

|     | 86% |     |     |    |
|-----|-----|-----|-----|----|
|     |     |     |     |    |
|     |     |     |     |    |
| %   | 27% | 6   | 27% |    |
|     |     |     |     |    |
|     |     |     |     |    |
| 11% | 11% | 11% | 33% | 00 |
|     |     |     |     |    |

**50,000-60,000 60,000-70,000** ■ 70,000-85,000 ■ 150,000 or more ■ 120,000-150,000