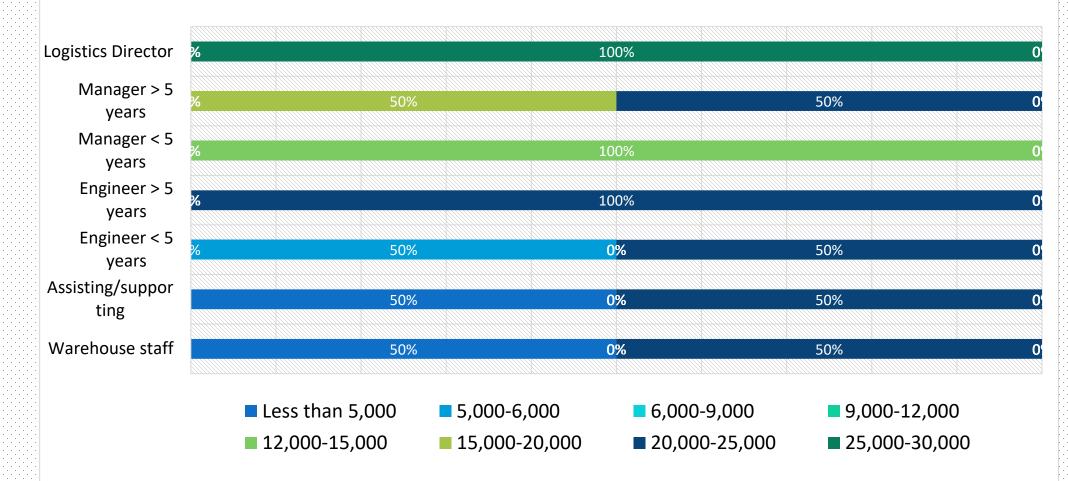

#### Logistics personnel

| Position             | Averag          | Average gross monthly salary (CNY) |                 |  |
|----------------------|-----------------|------------------------------------|-----------------|--|
|                      | Shanghai        | Beijing                            | Jiangsu         |  |
| Logistics Director   |                 |                                    |                 |  |
| Manager > 5 years    | 20,000 - 25,000 | 20,000 - 25,000                    | 15,000 - 20,000 |  |
| Manager < 5 years    | 15,000 - 20,000 | 15,000 - 20, 000                   | 12,000 - 15,000 |  |
| Engineer > 5 years   | 12,000 - 15,000 | 12,000 - 15,000                    | 9,000 - 12,000  |  |
| Engineer < 5 years   | 9,000 - 12,000  | 9,000 - 12,000                     | 6,000 - 9,000   |  |
| Assisting/supporting | 9,000 - 12,000  | 9,000 -12,000                      | 5,000 - 6,000   |  |
| Warehouse staff      | Less than 5,000 | Less than 5,000                    | Less than 5,000 |  |