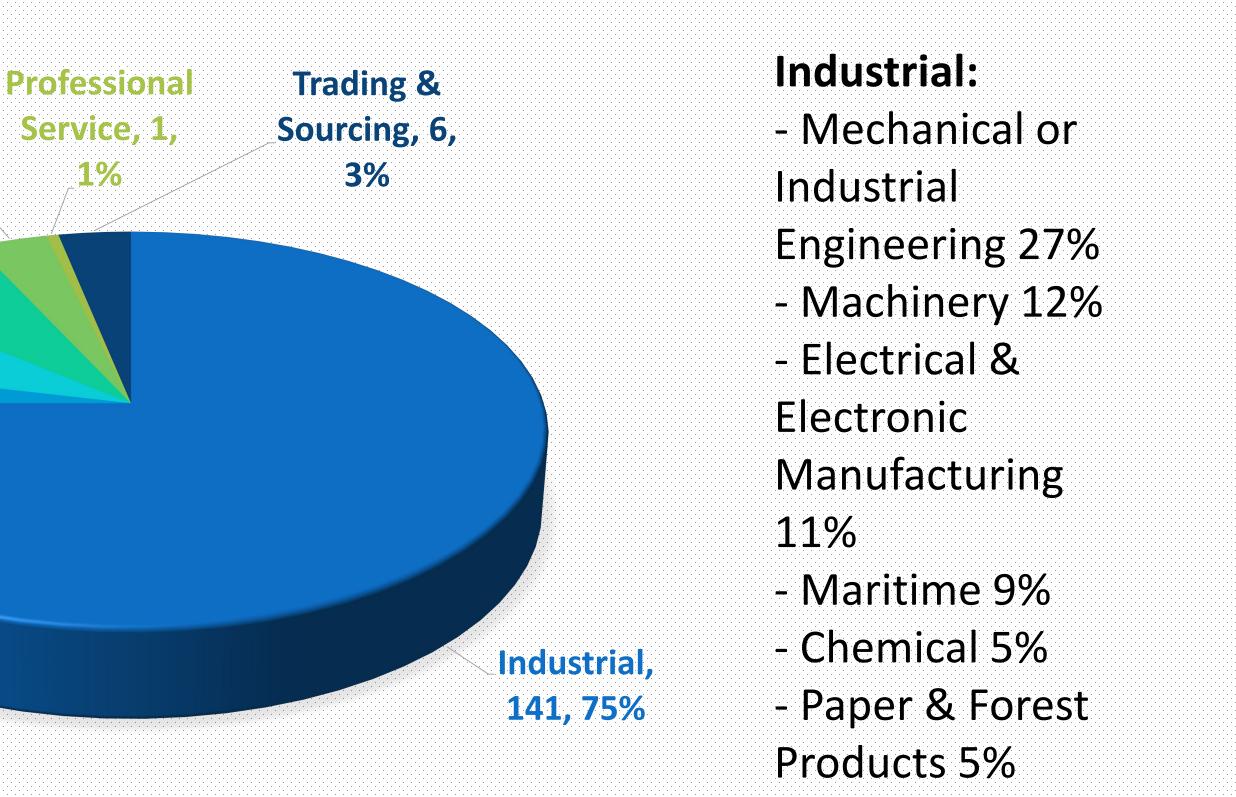

## Participants by industry

75% of participating companies, were from the Industrial field, with the largest sub-sectors being: Mechanical & Industrial Engineering (27%), Machinery (12%) and Electrical & Electronic Manufacturing (11%)

Industrial companies present the majority of Nordic businesses that have operations in China today. With 75% of participating companies are industrial companies this data covers industries such as mechanical or industrial engineering, machinery, electrical & electronic manufacturing, maritime and industrial