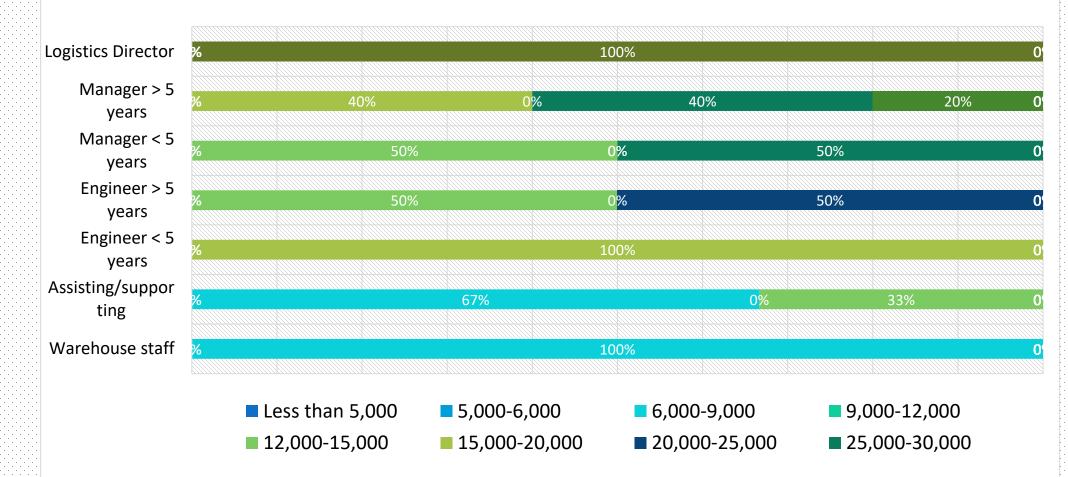

#### Logistics personnel

| Position             | Average         | Average gross monthly salary (CNY) |                 |  |  |  |
|----------------------|-----------------|------------------------------------|-----------------|--|--|--|
|                      | Shanghai        | Beijing                            | Jiangsu         |  |  |  |
| Logistics Director   | 20,000 - 25,000 | 25,000 - 30,000                    | 20,000 - 25,000 |  |  |  |
| Manager > 5 years    | 15,000 - 20,000 | 20,000 - 25,000                    | 15,000 - 20,000 |  |  |  |
| Manager < 5 years    | 12,000 - 15,000 | 15,000 - 20,000                    | 12,000 - 15,000 |  |  |  |
| Engineer > 5 years   | 12,000 - 15,000 | 12,000 - 15,000                    | 9,000 - 12,000  |  |  |  |
| Engineer < 5 years   | 9,000 - 12,000  | 9,000 - 12,000                     | 6,000 - 9,000   |  |  |  |
| Assisting/supporting | 6,000 - 9,000   | 6,000 - 9,000                      | 6,000 - 9,000   |  |  |  |
| Warehouse staff      | 5,000 - 6,000   | 5,000 - 6,000                      | 5,000 - 6,000   |  |  |  |