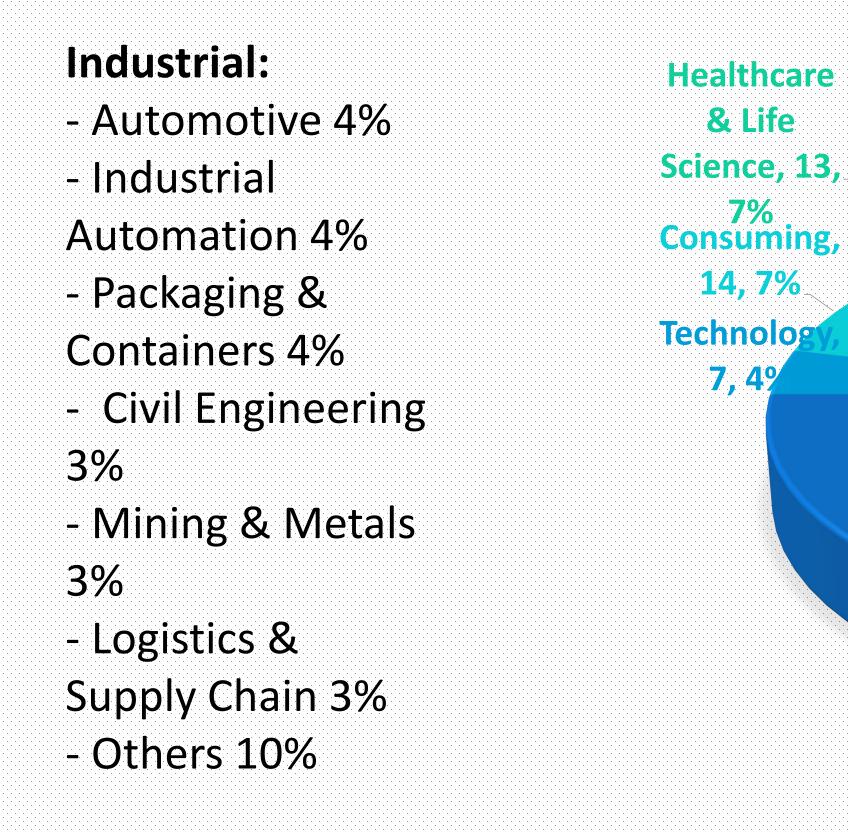

## Participants by industry

75% of participating companies, were from the Industrial field, with the largest sub-sectors being: Mechanical & Industrial Engineering (27%), Machinery (12%) and Electrical & Electronic Manufacturing (11%)

Energy, 6,

3%

The second largest industry was Consuming (7%) and Healthcare & Life Science (7%), followed by Technology (4%). Both Energy and Trading & Sourcing sectors have small numbers of participants and data for these two industries should be interpreted with caution.