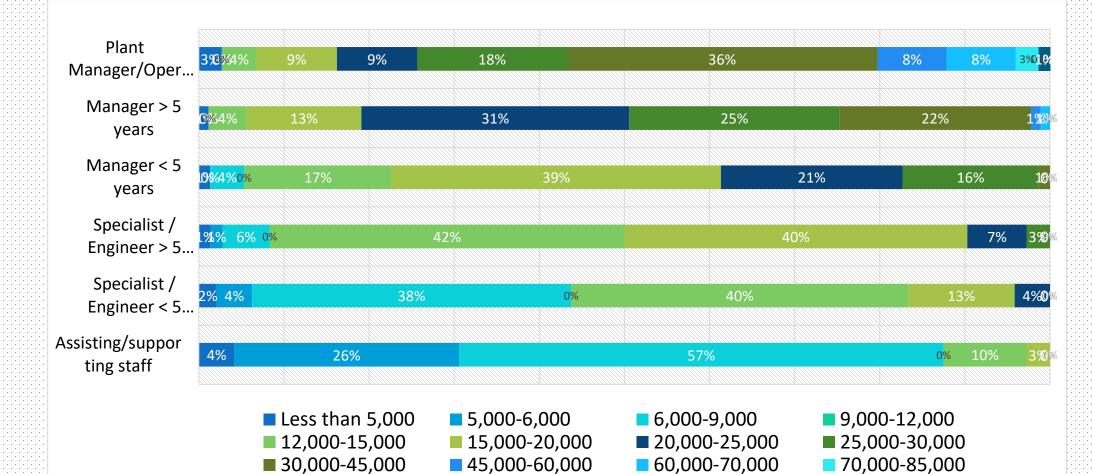

#### Production personnel

| Position                         | Average gross monthly salary (CNY) |                 |                 |  |  |
|----------------------------------|------------------------------------|-----------------|-----------------|--|--|
|                                  | Shanghai                           | Beijing         | Jiangsu         |  |  |
| Plant Manager/Operation Director | 30,000 - 45,000                    | 30,000 - 45,000 | 30,000 - 45,000 |  |  |
| Manager > 5 years                | 20,000 - 25,000                    | 25,000 - 30,000 | 20,000 - 25,000 |  |  |
| Manager < 5 years                | 15,000 - 20,000                    | 20,000 - 25,000 | 15,000 - 20,000 |  |  |
| Specialist / Engineer > 5 years  | 15,000 - 20,000                    | 15,000 20,000   | 12,000 - 15,000 |  |  |
| Specialist / Engineer < 5 years  | 9,000 - 12,000                     | 12,000 - 15,000 | 9,000 - 12,000  |  |  |
| Assisting/supporting staff       | 6,000 - 9,000                      | 9,000 - 12,000  | 6,000 - 9,000   |  |  |

#### 2021-2022 Nordic Salary Survey