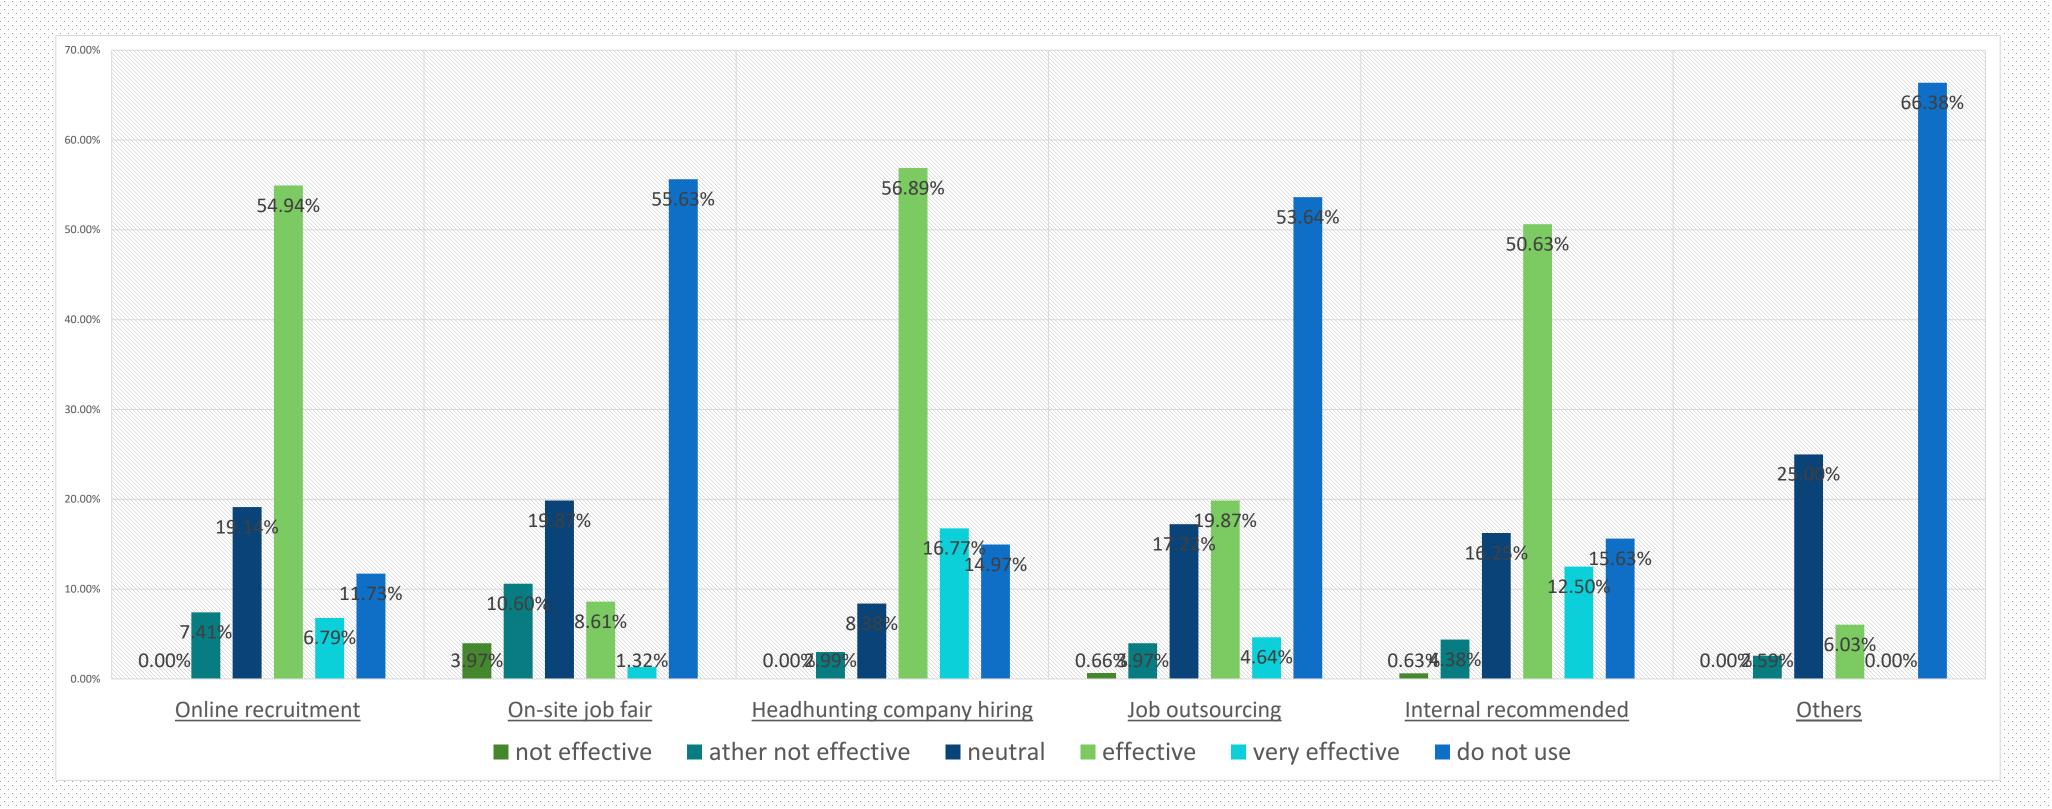

### Evaluate channels for acquiring white collar staffs

- For Nordic companies operating in China, the most effective recruitment channels include
- Headhunting 1.
- Online recruitment 2.
- 3. Internal recommended