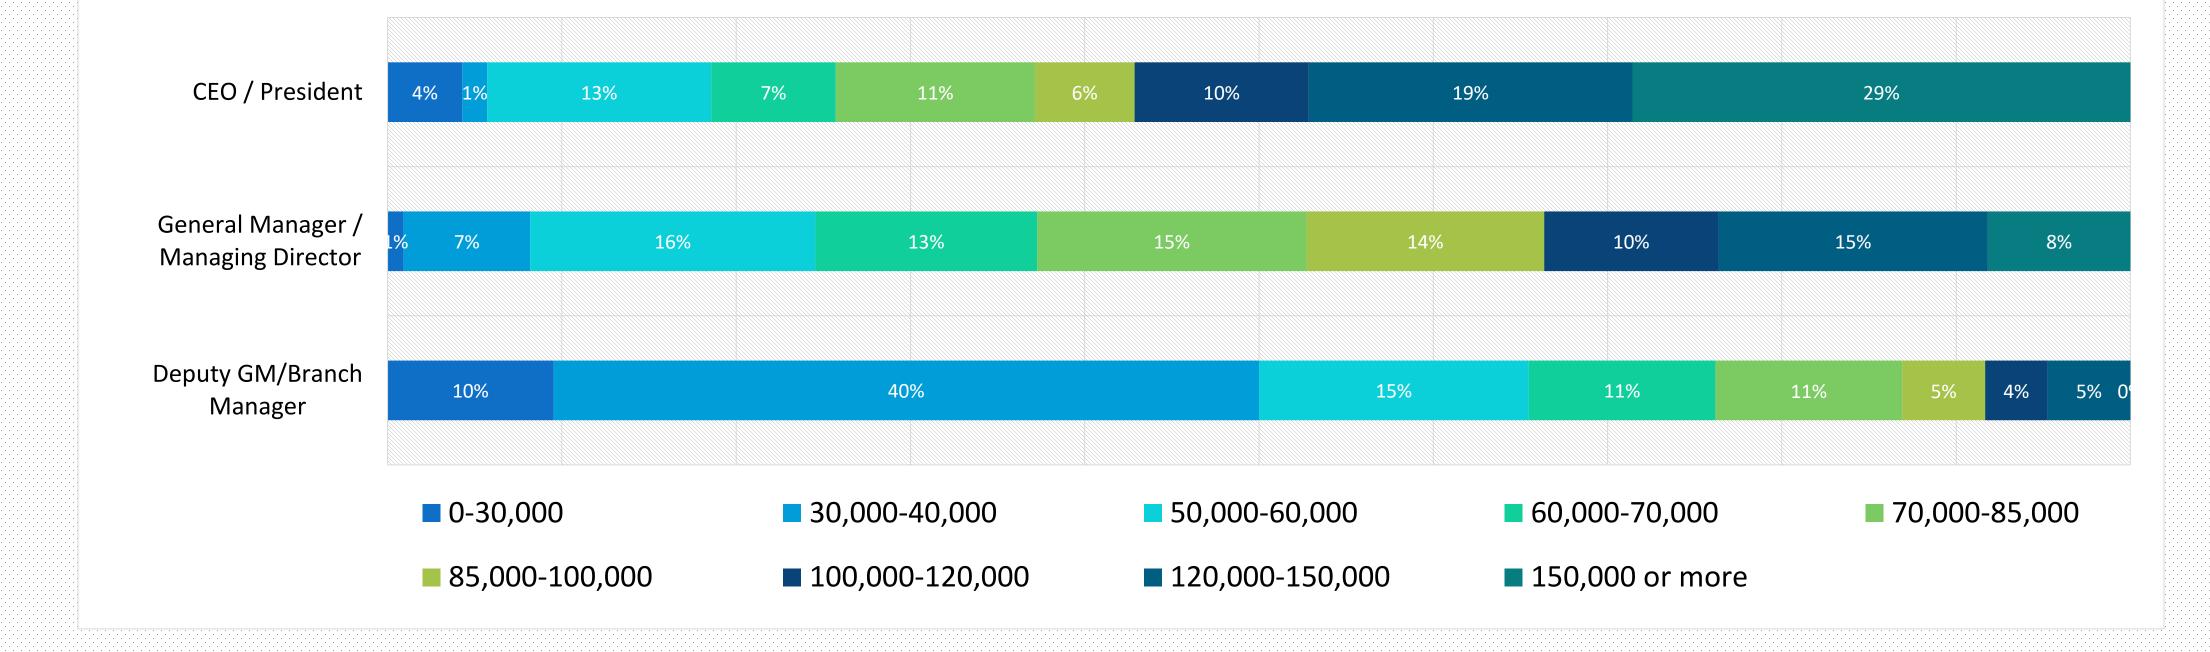

| Position                               | Average gross monthly salary (CNY) |                   |                   |  |
|----------------------------------------|------------------------------------|-------------------|-------------------|--|
| FUSILION                               | Shanghai                           | Beijing           | Jiangsu           |  |
| CEO / President                        | 150,000 or more                    | 120,000 - 150,000 | 120,000 – 150,000 |  |
| General Manager /<br>Managing Director | 70,000 – 85,000                    | 60,000 – 70,000   | 60,000 – 70,000   |  |
| Deputy GM/Branch Manager               | 50,000- 60,000                     | 50,000 - 60,000   | 30,000 - 40,000   |  |

#### 2021-2022 Nordic Salary Survey

### Senior management