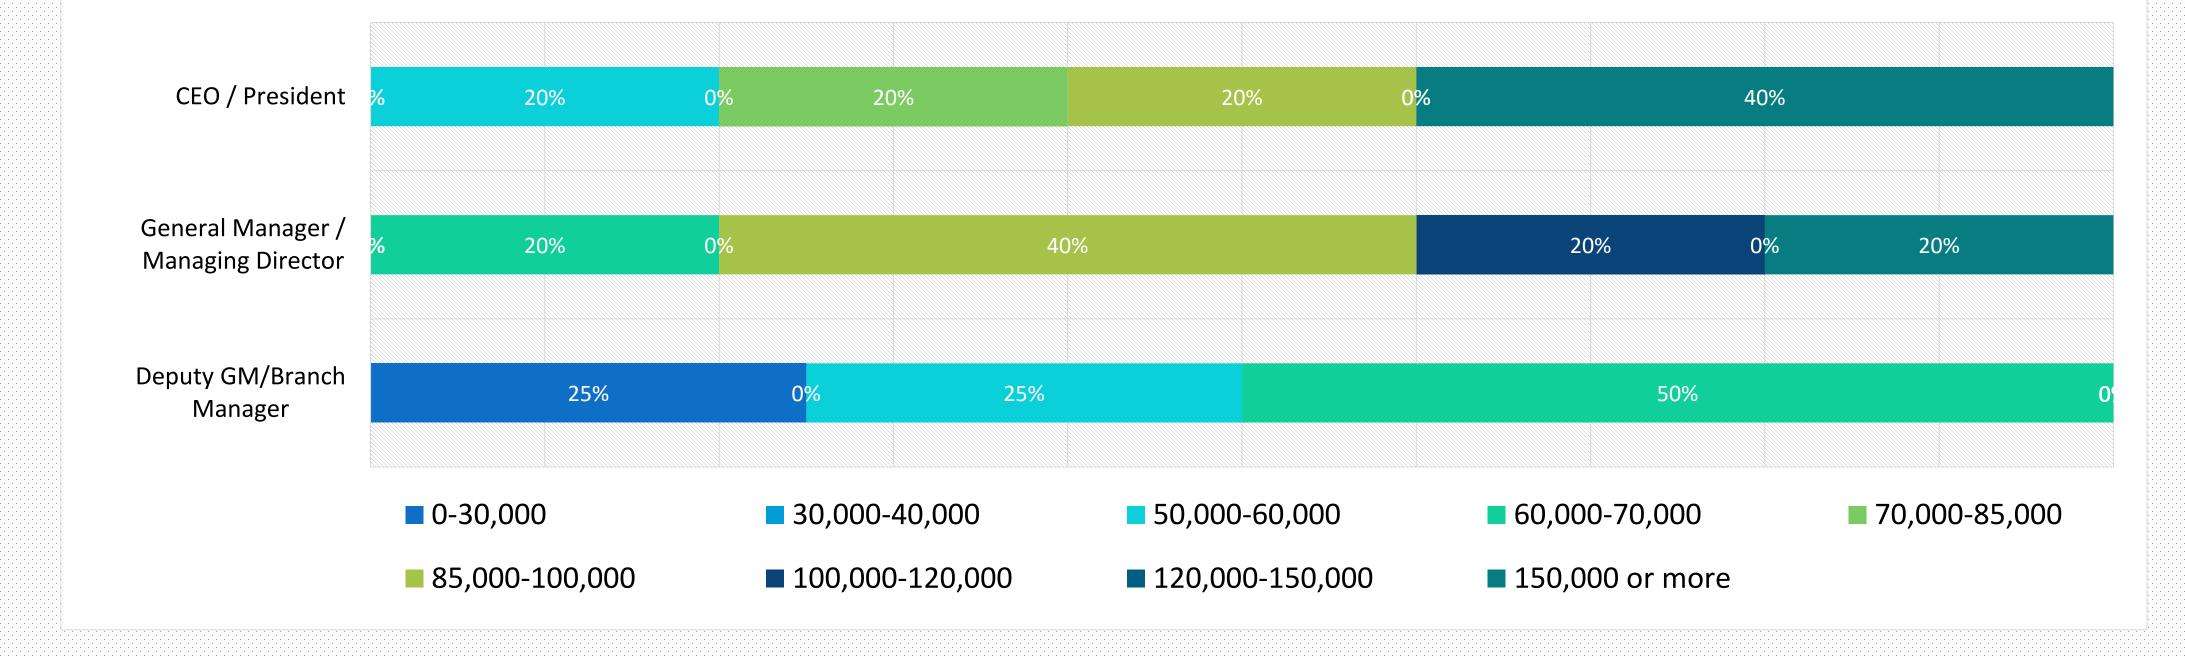

### Senior management

|                                        | Average gross monthly salary (CNY) |                 |                   |  |
|----------------------------------------|------------------------------------|-----------------|-------------------|--|
| Position                               | Shanghai                           | Beijing         | Jiangsu           |  |
| CEO / President                        | 120,000 - 150,000                  | 120,000-150,000 | 120,000-150,000   |  |
| General Manager /<br>Managing Director | 120,000 – 150,000                  | 100,000-120,000 | 100,000 – 120,000 |  |
| Deputy GM/Branch Manager               | 100,000 - 120,000                  | 100,000-120,000 | 85,000-100,000    |  |

#### 2021-2022 Nordic Salary Survey