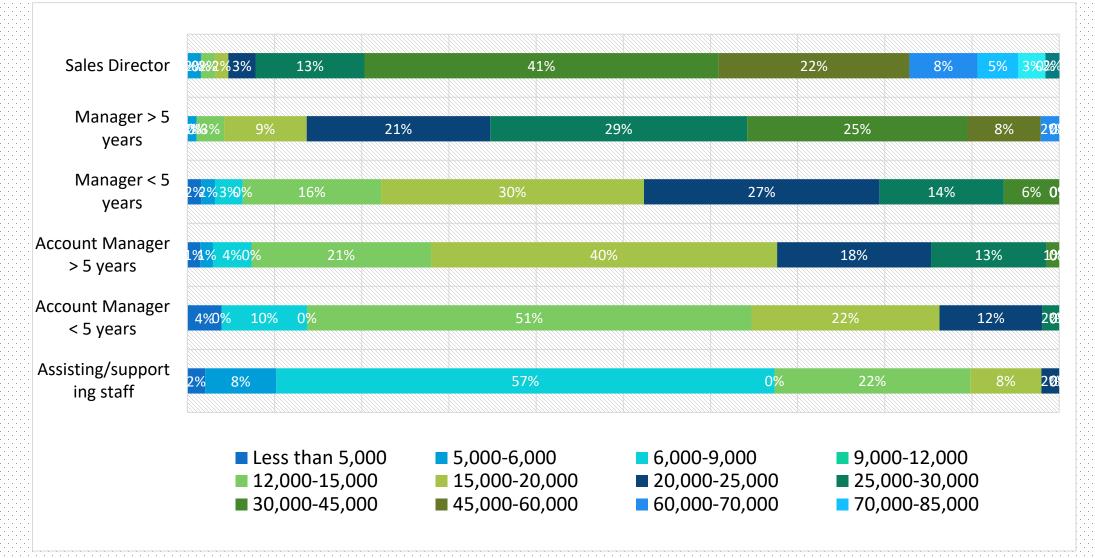

#### Sales personnel

| Position                   | Averag          | Average gross monthly salary (CNY) |                 |  |  |
|----------------------------|-----------------|------------------------------------|-----------------|--|--|
| I USITION                  | Shanghai        | Beijing                            | Jiangsu         |  |  |
| Sales Director             | 45,000 - 60,000 | 45,000 - 60,000                    | 30,000 - 45,000 |  |  |
| Manager > 5 years          | 30,000 - 45,000 | 30,000 - 45,000                    | 25,000 - 30,000 |  |  |
| Manager < 5 years          | 20,000 - 25,000 | 20,000 - 25,000                    | 20,000 - 25,000 |  |  |
| Account Manager > 5 years  | 15,000 - 20,000 | 20,000 - 25,000                    | 15,000 - 20,000 |  |  |
| Account Manager < 5 years  | 12,000 - 15,000 | 12,000 - 15,000                    | 12,000 - 15,000 |  |  |
| Assisting/supporting staff | 9,000 - 10,000  | 9,000 - 10,000                     | 6,000 - 9,000   |  |  |

#### Sales personnel

| Position                   | Average         | Average gross monthly salary (CNY) |                 |  |  |
|----------------------------|-----------------|------------------------------------|-----------------|--|--|
| rosition                   | Shanghai        | Beijing                            | Jiangsu         |  |  |
| Sales Director             | 45,000 - 60,000 | 45,000 - 60,000                    | 30,000 - 45,000 |  |  |
| Manager > 5 years          | 30,000 - 45,000 | 30,000 - 45,000                    | 25,000 - 30,000 |  |  |
| Manager < 5 years          | 25,000 - 30,000 | 25,000 - 30,000                    | 20,000 - 25,000 |  |  |
| Account Manager > 5 years  | 15,000 - 20,000 | 15,000 - 20,000                    | 9,000 - 12,000  |  |  |
| Account Manager < 5 years  | 12,000 – 15,000 | 12,000 - 15,000                    | 6,000 - 9,000   |  |  |
| Assisting/supporting staff | 6,000 - 9,000   | 6,000 - 9,000                      | 6,000 - 9,000   |  |  |

#### Sales personnel

| Position                   | Average          | Average gross monthly salary (CNY) |         |  |
|----------------------------|------------------|------------------------------------|---------|--|
|                            | Shanghai         | Beijing                            | Jiangsu |  |
| Sales Director             | 85,000 - 100,000 | 70,000 - 85,000                    | 1       |  |
| Manager > 5 years          | 30,000 - 45,000  | 30,000 - 45,000                    | 1       |  |
| Manager < 5 years          | 20,000 - 25,000  | 20,000 - 25,000                    | 1       |  |
| Account Manager > 5 years  | 15,000 - 20,000  | 20,000 - 25,000                    | 1       |  |
| Account Manager < 5 years  | 12,000 - 15,000  | 12,000 – 15,000                    | 1       |  |
| Assisting/supporting staff | 9,000 - 12,000   | 9,000 - 12,000                     | 1       |  |

#### Sales personnel

| Position                   | Average         | Average gross monthly salary (CNY) |                 |  |
|----------------------------|-----------------|------------------------------------|-----------------|--|
|                            | Shanghai        | Beijing                            | Jiangsu         |  |
| Sales Director             | 70,000 - 85,000 | 45,000 - 60,000                    | 45,000 - 60,000 |  |
| Manager > 5 years          | 45,000 - 60,000 | 45,000 - 60,000                    | 30,000 - 45,000 |  |
| Manager < 5 years          | 30,000 - 45,000 | 30,000 - 45,000                    | 20,000 - 25,000 |  |
| Account Manager > 5 years  | 20,000 - 25,000 | 20,000 - 25,000                    | 20,000 - 25,000 |  |
| Account Manager < 5 years  | 15,000 - 20,000 | 15,000 - 20,000                    | 15,000 - 20,000 |  |
| Assisting/supporting staff | 9,000 - 12,000  | 9,000 - 12,000                     | 9,000 - 12,000  |  |