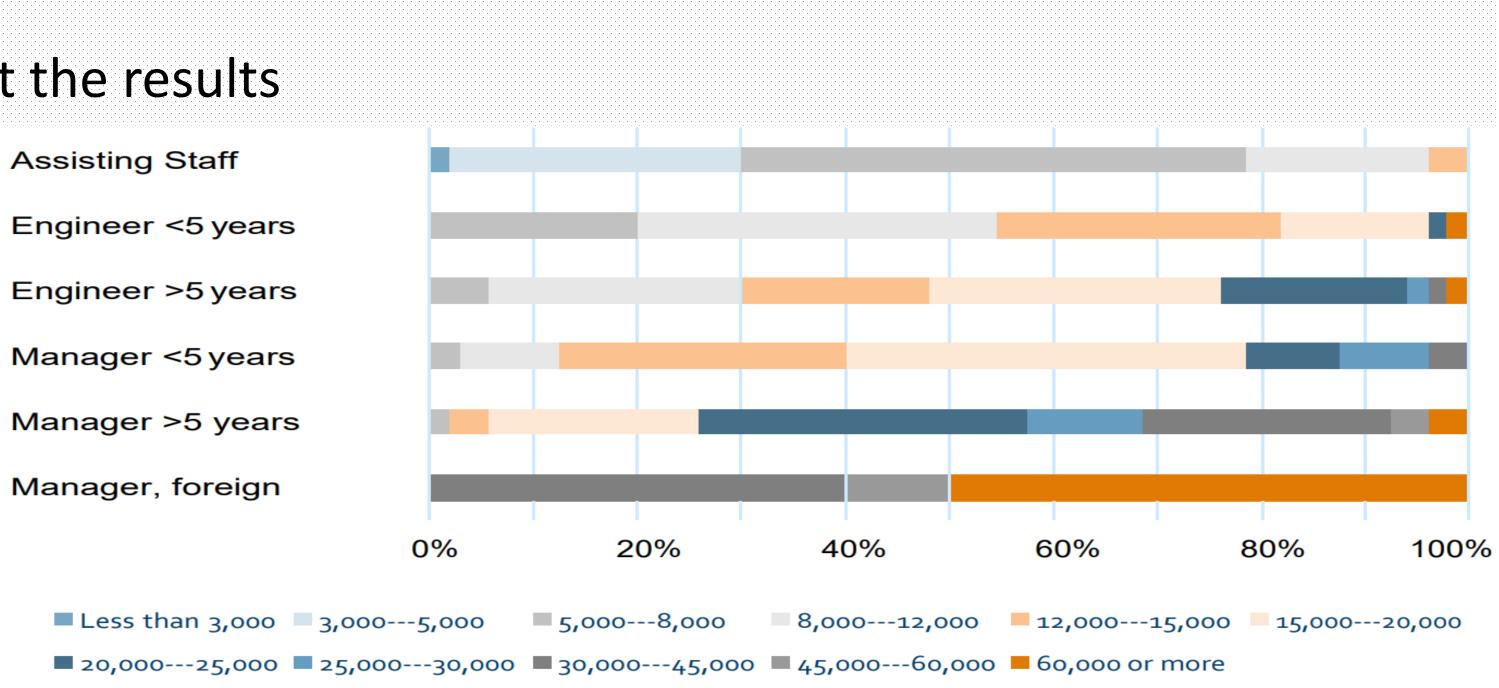

### How to interpret the results

All the salaries in this report are the reported gross monthly salaries in RMB. The salaries stated do not include social costs such as welfare or other incentives like bonuses and reimbursements.

This graph shows the distribution of salaries for each position based on all collected responses in that category. The size of the bars corresponds to the percentage of answers within that range. For instance we can interpret from the above graph that approximately 50% of participating industrial companies pay their assisting sales staff in the range of RMB 5.000 – RMB 8.000 per month.

In addition to the salary distribution, we also detail the median salary for each position and geographical region in columns next to the graph. Note that this is only included when such comparable data exists. For the "Energy" and "Trading & Sourcing" industries no such division exists because of the small pool of available answers. For those industries we have instead carefully calculated the median salaries, with the salary range stated in figures rather than in graphics.

Please note that the titles may not fully correspond, as the majority of responses came from SME's. For top management many of the participants may only have had a function head with the title of manager, rather than director.