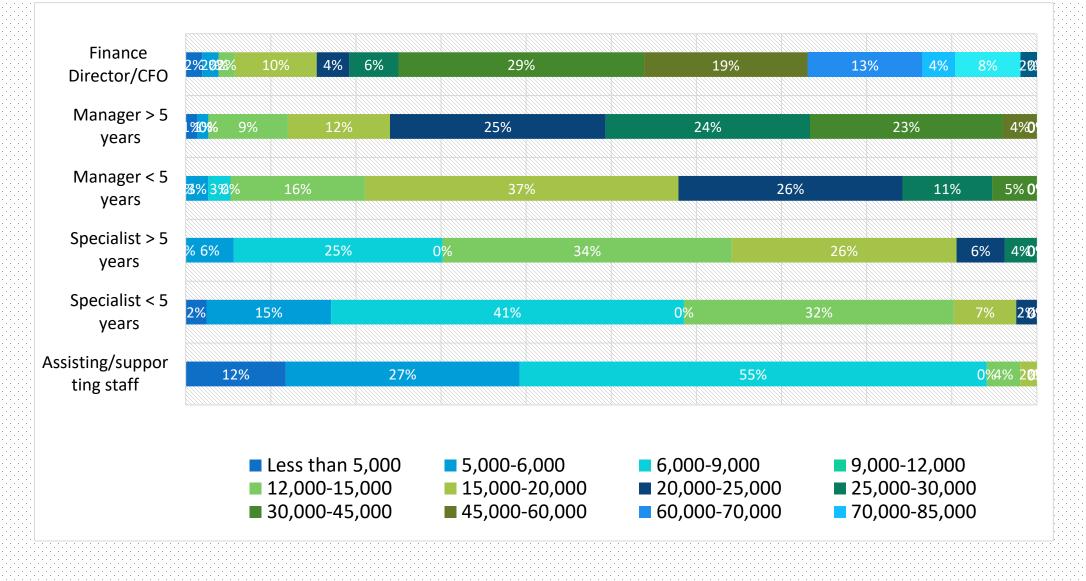

#### Finance personnel

| Position                   | Average         | Average gross monthly salary (CNY) |                 |  |  |
|----------------------------|-----------------|------------------------------------|-----------------|--|--|
| 1 OSIGON                   | Shanghai        | Beijing                            | Jiangsu         |  |  |
| Finance Director/CFO       | 30,000 - 45,000 | 30,000 - 45,000                    | 30,000 - 45,000 |  |  |
| Manager > 5 years          | 25,000 - 30,000 | 25,000 - 30,000                    | 25,000 - 30,000 |  |  |
| Manager < 5 years          | 20,000 - 25,000 | 20,000 - 25,000                    | 15,000 - 20,000 |  |  |
| Specialist > 5 years       | 15,000 - 20,000 | 15,000 - 20,000                    | 9,000 - 12,000  |  |  |
| Specialist < 5 years       | 6,000 - 9,000   | 9,000 - 12,000                     | 6,000 - 9,000   |  |  |
| Assisting/supporting staff | 6,000 - 9,000   | 6,000 - 9,000                      | 6,000 - 9,000   |  |  |

#### Finance personnel

| Desition                   | Average         | Average gross monthly salary (CNY) |                 |  |  |
|----------------------------|-----------------|------------------------------------|-----------------|--|--|
| Position                   | Shanghai        | Beijing                            | Jiangsu         |  |  |
| Finance Director/CFO       | 30,000 - 45,000 | 30,000 - 45,000                    | 25,000 - 30,000 |  |  |
| Manager > 5 years          | 25,000 - 30,000 | 25,000 - 30,000                    | 20,000 - 25,000 |  |  |
| Manager < 5 years          | 1               | /                                  |                 |  |  |
| Specialist > 5 years       | 15,000 - 20,000 | 15,000 - 20,000                    | 12,000 – 15,000 |  |  |
| Specialist < 5 years       | 12,000 - 15,000 | 12,000 - 15,000                    | 9,000 - 12,000  |  |  |
| Assisting/supporting staff | 5,000 - 6,000   | 5,000 - 6,000                      | 5,000 - 6,000   |  |  |

#### Finance personnel

| Position                   | Average         | Average gross monthly salary (CNY) |         |  |
|----------------------------|-----------------|------------------------------------|---------|--|
|                            | Shanghai        | Beijing                            | Jiangsu |  |
| Finance Director/CFO       | 70,000 - 85,000 | 70,000 - 85,000                    | 1       |  |
| Manager > 5 years          | 25,000 - 30,000 | 25,000 - 30,000                    | 1       |  |
| Manager < 5 years          | 15,000 - 20,000 | 15,000 - 20,000                    | 1       |  |
| Specialist > 5 years       | 12,000 - 15,000 | 12,000 - 15,000                    | 1       |  |
| Specialist < 5 years       | 9,000 - 12,000  | 12,000 - 15,000                    | 1       |  |
| Assisting/supporting staff | 5,000 - 6,000   | 9,000 - 12,000                     | 1       |  |

#### Finance personnel

| Position                   | Average         | Average gross monthly salary (CNY) |                 |  |
|----------------------------|-----------------|------------------------------------|-----------------|--|
|                            | Shanghai        | Beijing                            | Jiangsu         |  |
| Finance Director/CFO       | 60,000 - 70,000 | 60,000 - 70,000                    | 45,000 - 60,000 |  |
| Manager > 5 years          | 45,000 - 60,000 | 45,000 - 60,000                    | 25,000 - 30,000 |  |
| Manager < 5 years          | 25,000 - 30,000 | 25,000 - 30,000                    | 20,000 - 25,000 |  |
| Specialist > 5 years       | 20,000 - 25,000 | 20,000 - 25,000                    | 15,000 - 20,000 |  |
| Specialist < 5 years       | 15,000 - 20,000 | 15,000 - 20,000                    | 9,000 - 12,000  |  |
| Assisting/supporting staff | 9,000 - 12,000  | 9,000 - 12,000                     | 6,000 - 9,000   |  |