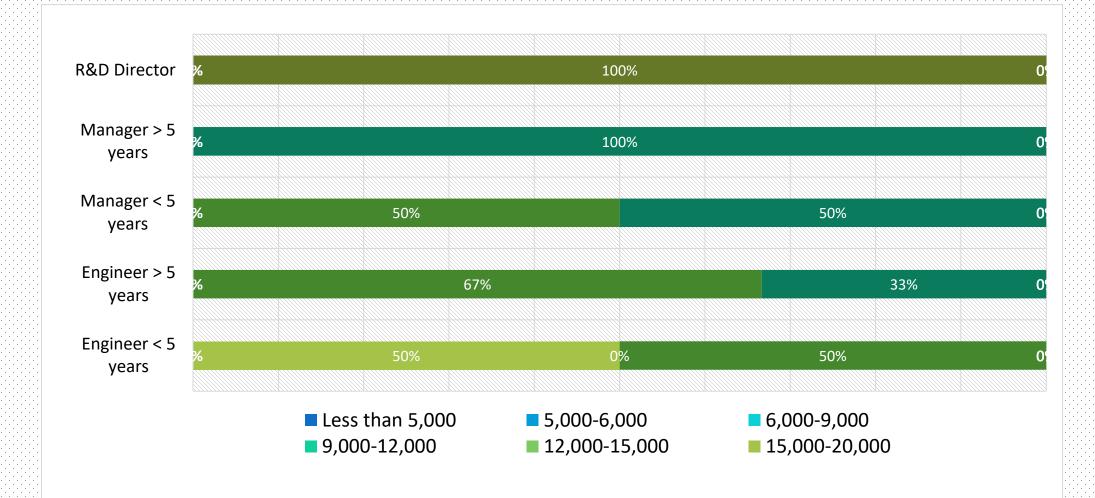

#### **R&D** personnel

| Position           | Average gross monthly salary (CNY) |                 |                 |  |
|--------------------|------------------------------------|-----------------|-----------------|--|
|                    | Shanghai                           | Beijing         | Jiangsu         |  |
| R&D Director       | 30,000 - 45,000                    | 30,000 - 45,000 | 25,000 - 30,000 |  |
| Manager > 5 years  | 25,000 - 30,000                    | 25,000 - 30,000 | 25,000 - 30,000 |  |
| Manager < 5 years  | 20,000 - 25,000                    | 20,000 - 25,000 | 15,000 - 20,000 |  |
| Engineer > 5 years | 15,000 - 20,000                    | 15,000 - 20,000 | 15,000 - 20,000 |  |
| Engineer < 5 years | 12,000 - 15,000                    | 12,000 - 15,000 | 9,000 - 12,000  |  |

#### Procurement personnel

| Position                        | Average gross monthly salary (CNY) |                 |                 |  |  |
|---------------------------------|------------------------------------|-----------------|-----------------|--|--|
|                                 | Shanghai                           | Beijing         | Jiangsu         |  |  |
| Procurement Director            | 30,000 - 45,000                    | 30,000 - 45,000 | 25,000 - 30,000 |  |  |
| Manager > 5 years               | 25,000 - 30,000                    | 25,000 - 30,000 | 20,000 - 25,000 |  |  |
| Manager < 5 years               | 15,000 - 20,000                    | 15,000 - 20,000 | 15,000 - 20,000 |  |  |
| Specialist / Engineer > 5 years | 12,000 - 15,000                    | 12,000 - 15,000 | 12,000 - 15,000 |  |  |
| Specialist / Engineer < 5 years | 9,000 - 12,000                     | 9,000 - 12,000  | 9,000 - 12,000  |  |  |
| Assisting/supporting staff      | 6,000 - 9,000                      | 6,000 - 9,000   | 6,000 - 9,000   |  |  |

#### Quality personnel

| Position           | Averag          | Average gross monthly salary (CNY) |                 |  |  |
|--------------------|-----------------|------------------------------------|-----------------|--|--|
|                    | Shanghai        | Beijing                            | Jiangsu         |  |  |
| Quality Director   | 25,000 - 30,000 | 25,000 - 30,000                    | 20,000 - 25,000 |  |  |
| Manager > 5 years  | 20,000 - 25,000 | 20,000 - 25,000                    | 15,000 - 20,000 |  |  |
| Manager < 5 years  | 15,000 - 20,000 | 15,000 - 20,000                    | 12,000 - 15,000 |  |  |
| Engineer > 5 years | 9,000 - 12,000  | 12,000 - 15,000                    | 9,000 - 12,000  |  |  |
| Engineer < 5 years | 6,000 - 9,000   | 6,000 - 9,000                      | 6,000 - 9,000   |  |  |
| Controller         | 6,000 - 9,000   | 6,000 - 9,000                      | 5,000 - 6,000   |  |  |

#### Logistics personnel

| Position             | Average         | Average gross monthly salary (CNY) |                 |  |  |  |
|----------------------|-----------------|------------------------------------|-----------------|--|--|--|
|                      | Shanghai        | Beijing                            | Jiangsu         |  |  |  |
| Logistics Director   | 20,000 - 25,000 | 25,000 - 30,000                    | 20,000 - 25,000 |  |  |  |
| Manager > 5 years    | 15,000 - 20,000 | 20,000 - 25,000                    | 15,000 - 20,000 |  |  |  |
| Manager < 5 years    | 12,000 - 15,000 | 15,000 - 20,000                    | 12,000 - 15,000 |  |  |  |
| Engineer > 5 years   | 12,000 - 15,000 | 12,000 - 15,000                    | 9,000 - 12,000  |  |  |  |
| Engineer < 5 years   | 9,000 - 12,000  | 9,000 - 12,000                     | 6,000 - 9,000   |  |  |  |
| Assisting/supporting | 6,000 - 9,000   | 6,000 - 9,000                      | 6,000 - 9,000   |  |  |  |
| Warehouse staff      | 5,000 - 6,000   | 5,000 - 6,000                      | 5,000 - 6,000   |  |  |  |