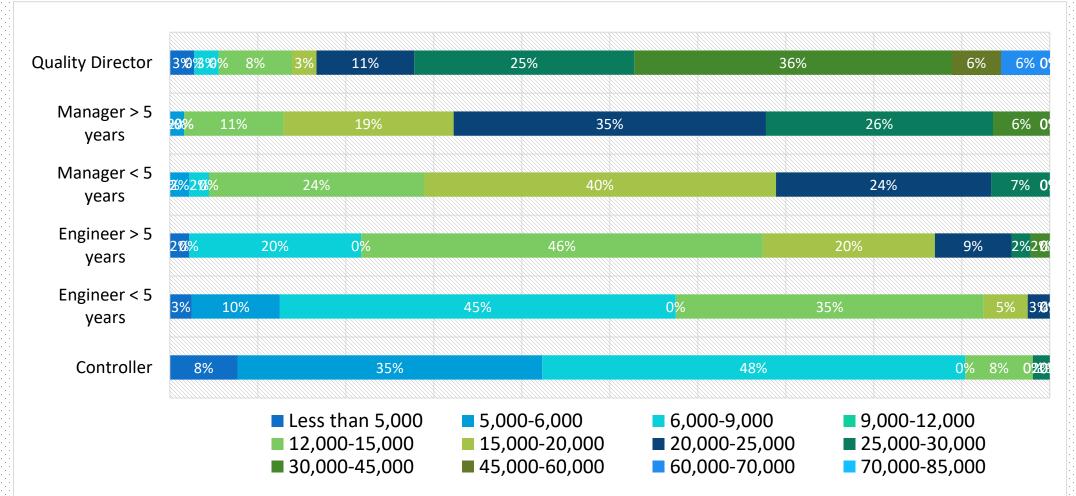

#### Quality personnel

| Position           | Averag          | Average gross monthly salary (CNY) |                 |  |  |
|--------------------|-----------------|------------------------------------|-----------------|--|--|
|                    | Shanghai        | Beijing                            | Jiangsu         |  |  |
| Quality Director   | 25,000 - 30,000 | 25,000 - 30,000                    | 20,000 - 25,000 |  |  |
| Manager > 5 years  | 20,000 - 25,000 | 20,000 - 25,000                    | 15,000 - 20,000 |  |  |
| Manager < 5 years  | 15,000 - 20,000 | 15,000 - 20,000                    | 12,000 - 15,000 |  |  |
| Engineer > 5 years | 9,000 - 12,000  | 12,000 - 15,000                    | 9,000 - 12,000  |  |  |
| Engineer < 5 years | 6,000 - 9,000   | 6,000 - 9,000                      | 6,000 - 9,000   |  |  |
| Controller         | 6,000 - 9,000   | 6,000 - 9,000                      | 5,000 - 6,000   |  |  |

#### Logistics personnel

| Position             | Average         | Average gross monthly salary (CNY) |                 |  |  |  |
|----------------------|-----------------|------------------------------------|-----------------|--|--|--|
|                      | Shanghai        | Beijing                            | Jiangsu         |  |  |  |
| Logistics Director   | 20,000 - 25,000 | 25,000 - 30,000                    | 20,000 - 25,000 |  |  |  |
| Manager > 5 years    | 15,000 - 20,000 | 20,000 - 25,000                    | 15,000 - 20,000 |  |  |  |
| Manager < 5 years    | 12,000 - 15,000 | 15,000 - 20,000                    | 12,000 - 15,000 |  |  |  |
| Engineer > 5 years   | 12,000 - 15,000 | 12,000 - 15,000                    | 9,000 - 12,000  |  |  |  |
| Engineer < 5 years   | 9,000 - 12,000  | 9,000 - 12,000                     | 6,000 - 9,000   |  |  |  |
| Assisting/supporting | 6,000 - 9,000   | 6,000 - 9,000                      | 6,000 - 9,000   |  |  |  |
| Warehouse staff      | 5,000 - 6,000   | 5,000 - 6,000                      | 5,000 - 6,000   |  |  |  |