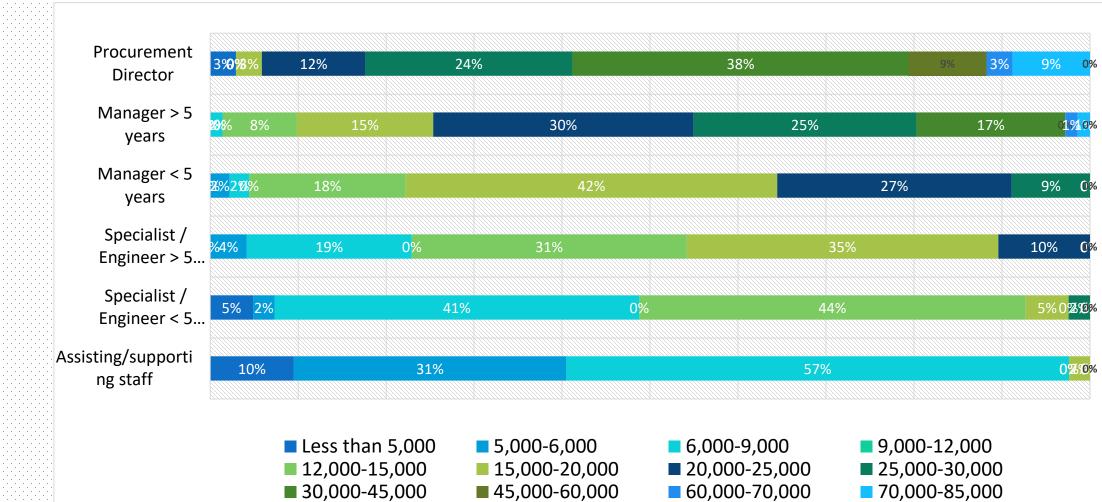

#### Procurement personnel

| Position                        | Average gross monthly salary (CNY) |                 |                 |  |  |
|---------------------------------|------------------------------------|-----------------|-----------------|--|--|
|                                 | Shanghai                           | Beijing         | Jiangsu         |  |  |
| Procurement Director            | 30,000 - 45,000                    | 30,000 - 45,000 | 25,000 - 30,000 |  |  |
| Manager > 5 years               | 25,000 - 30,000                    | 25,000 - 30,000 | 20,000 - 25,000 |  |  |
| Manager < 5 years               | 15,000 - 20,000                    | 15,000 - 20,000 | 15,000 - 20,000 |  |  |
| Specialist / Engineer > 5 years | 12,000 - 15,000                    | 12,000 - 15,000 | 12,000 - 15,000 |  |  |
| Specialist / Engineer < 5 years | 9,000 - 12,000                     | 9,000 - 12,000  | 9,000 - 12,000  |  |  |
| Assisting/supporting staff      | 6,000 - 9,000                      | 6,000 - 9,000   | 6,000 - 9,000   |  |  |

#### 2021-2022 Nordic Salary Survey

#### Quality personnel

| Position           | Averag          | Average gross monthly salary (CNY) |                 |  |  |
|--------------------|-----------------|------------------------------------|-----------------|--|--|
|                    | Shanghai        | Beijing                            | Jiangsu         |  |  |
| Quality Director   | 25,000 - 30,000 | 25,000 - 30,000                    | 20,000 - 25,000 |  |  |
| Manager > 5 years  | 20,000 - 25,000 | 20,000 - 25,000                    | 15,000 - 20,000 |  |  |
| Manager < 5 years  | 15,000 - 20,000 | 15,000 - 20,000                    | 12,000 - 15,000 |  |  |
| Engineer > 5 years | 9,000 - 12,000  | 12,000 - 15,000                    | 9,000 - 12,000  |  |  |
| Engineer < 5 years | 6,000 - 9,000   | 6,000 - 9,000                      | 6,000 - 9,000   |  |  |
| Controller         | 6,000 - 9,000   | 6,000 - 9,000                      | 5,000 - 6,000   |  |  |

#### Logistics personnel

| Position             | Average         | Average gross monthly salary (CNY) |                 |  |  |  |
|----------------------|-----------------|------------------------------------|-----------------|--|--|--|
|                      | Shanghai        | Beijing                            | Jiangsu         |  |  |  |
| Logistics Director   | 20,000 - 25,000 | 25,000 - 30,000                    | 20,000 - 25,000 |  |  |  |
| Manager > 5 years    | 15,000 - 20,000 | 20,000 - 25,000                    | 15,000 - 20,000 |  |  |  |
| Manager < 5 years    | 12,000 - 15,000 | 15,000 - 20,000                    | 12,000 - 15,000 |  |  |  |
| Engineer > 5 years   | 12,000 - 15,000 | 12,000 - 15,000                    | 9,000 - 12,000  |  |  |  |
| Engineer < 5 years   | 9,000 - 12,000  | 9,000 - 12,000                     | 6,000 - 9,000   |  |  |  |
| Assisting/supporting | 6,000 - 9,000   | 6,000 - 9,000                      | 6,000 - 9,000   |  |  |  |
| Warehouse staff      | 5,000 - 6,000   | 5,000 - 6,000                      | 5,000 - 6,000   |  |  |  |