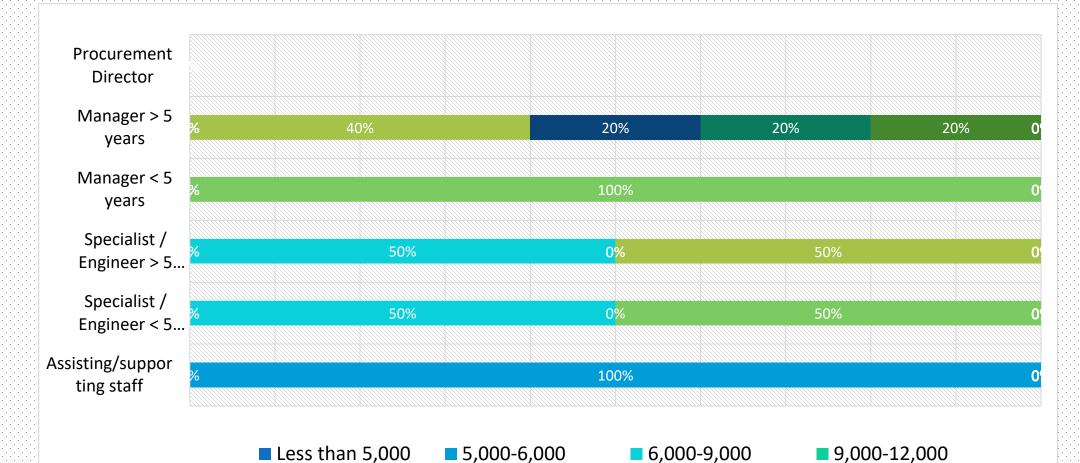

#### Procurement personnel

| Position                        | Average gross monthly salary (CNY) |                 |         |
|---------------------------------|------------------------------------|-----------------|---------|
|                                 | Shanghai                           | Beijing         | Jiangsu |
| Procurement Director            | 45,000 - 60,000                    | 45,000 - 60,000 | 1       |
| Manager > 5 years               | 30,000 - 45,000                    | 30,000 - 45,000 | 1       |
| Manager < 5 years               | 25,000 - 30,000                    | 25,000 - 30,000 | 1       |
| Specialist / Engineer > 5 years | 15,000 - 20,000                    | 15,000 - 20,000 | 1       |
| Specialist / Engineer < 5 years | 12,000 - 15,000                    | 12,000 - 15,000 | 1       |
| Assisting/supporting staff      | 9,000 - 12,000                     | 9,000 - 12,000  | 1       |