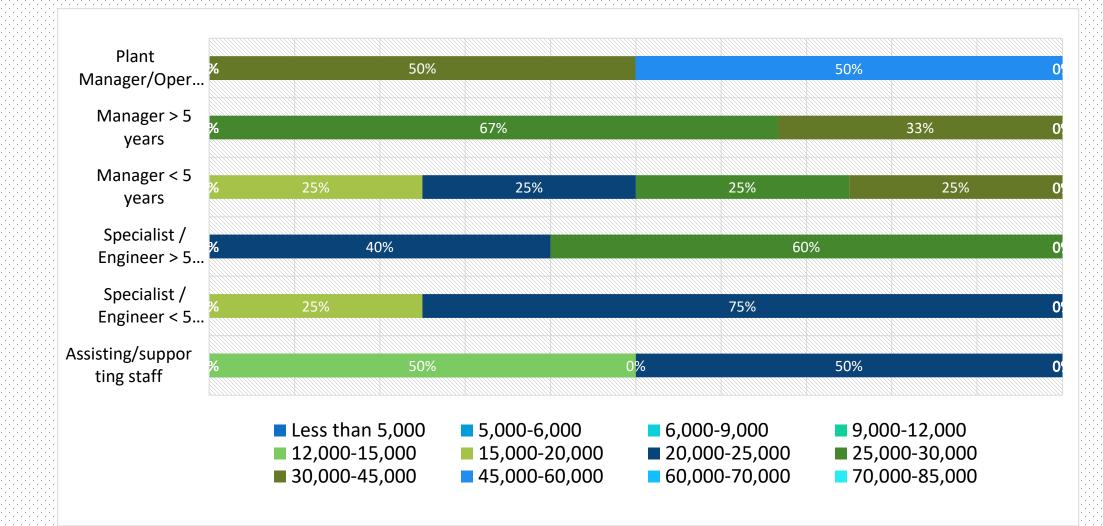

#### Production personnel

| Position                         | Average gross monthly salary (CNY) |                 |                 |  |  |
|----------------------------------|------------------------------------|-----------------|-----------------|--|--|
|                                  | Shanghai                           | Beijing         | Jiangsu         |  |  |
| Plant Manager/Operation Director | 30,000 - 45,000                    | 30,000 - 45,000 | 30,000 - 45,000 |  |  |
| Manager > 5 years                | 20,000 - 25,000                    | 25,000 - 30,000 | 20,000 - 25,000 |  |  |
| Manager < 5 years                | 15,000 - 20,000                    | 20,000 - 25,000 | 15,000 - 20,000 |  |  |
| Specialist / Engineer > 5 years  | 15,000 - 20,000                    | 15,000 20,000   | 12,000 - 15,000 |  |  |
| Specialist / Engineer < 5 years  | 9,000 - 12,000                     | 12,000 - 15,000 | 9,000 - 12,000  |  |  |
| Assisting/supporting staff       | 6,000 - 9,000                      | 9,000 - 12,000  | 6,000 - 9,000   |  |  |

#### 2021-2022 Nordic Salary Survey